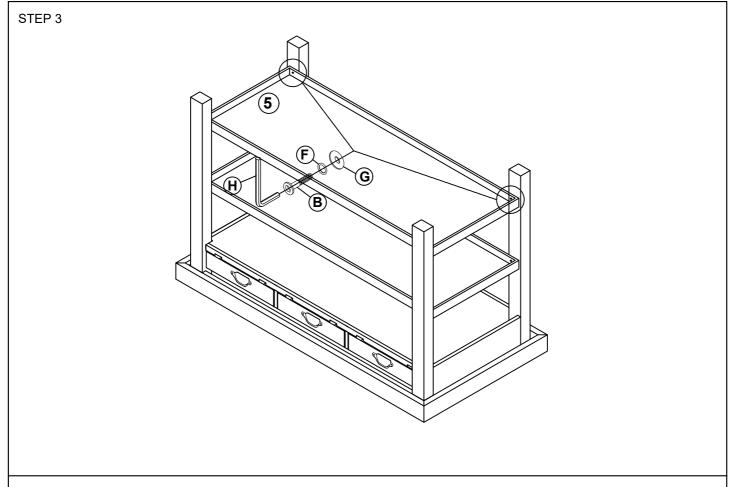

--------|---------------|----|-----|
| $^{\otimes}$ |   | ALLEN BOLT  | Ø5/16"*40mm   | 8  | PCS |
| ©            |   | ALLEN BOLT  | Ø1/4"*40mm    | 8  | PCS |
| (D)          |   | LOCK WASHER | Ø1/4"*11*1mm  | 8  | PCS |
| E            | 0 | FLAT WASHER | Ø1/4"*19*2mm  | 8  | PCS |
| F            |   | LOCK WASHER | Ø5/16"*13*2mm | 20 | PCS |
| G            | 0 | FLAT WASHER | Ø5/16"*19*2mm | 20 | PCS |
| $\bigoplus$  |   | ALLEN KEY   | M4            | 1  | PC  |
|              |   |             |               |    |     |

#### Attention

<sup>\*\*\*</sup>Some number parts listed on the instruction sheet may not be in parts bag as they may already be assembled. Carefully check parts and packing materials prior to ordering replacements.

### How to assemble:





### How to assemble:





### How to assemble: