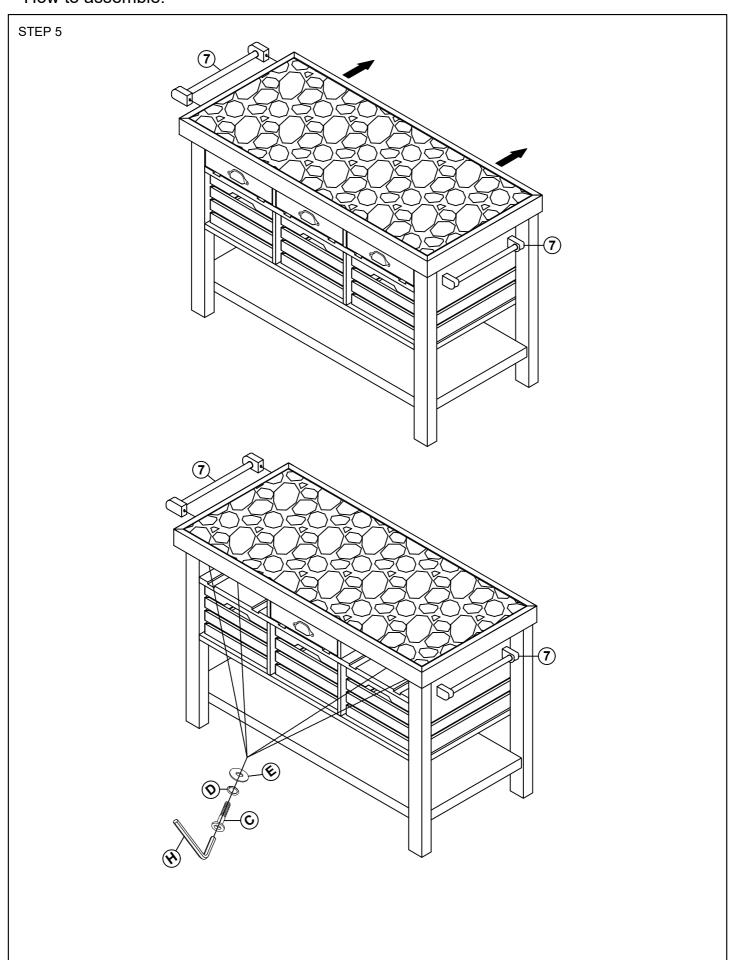

\*\*\* Do not fully tighten screws until fully assembled \*\*\*

| COMPONENT PARTS |                  |             |            |  |  |  |
|-----------------|------------------|-------------|------------|--|--|--|
| DESCRIPTION     | PART NAME        |             | Q'TY (PCS) |  |  |  |
| 1)              | KITCHEN CART TOP |             | 1          |  |  |  |
| 2               | LEGS (RIGHT)     |             | 2          |  |  |  |
| 3               | LEGS (LEFT)      | <del></del> | 2          |  |  |  |
| 4               | MIDDLE FRAME     |             | 1          |  |  |  |
| 5               | BOTTOM FRAME     |             | 1          |  |  |  |
| 6               | BASKETS          |             | 3          |  |  |  |
| 7               | TOWEL RACK       |             | 2          |  |  |  |

# HARDWARE REQUIRED

| $\bigcirc$   |   | ALLEN BOLT  | Ø5/16"*60mm   | 12 | PCS |
|--------------|---|-------------|---------------|----|-----|
| $^{\otimes}$ |   | ALLEN BOLT  | Ø5/16"*40mm   | 8  | PCS |
| ©            |   | ALLEN BOLT  | Ø1/4"*40mm    | 8  | PCS |
| (D)          |   | LOCK WASHER | Ø1/4"*11*1mm  | 8  | PCS |
| E            | 0 | FLAT WASHER | Ø1/4"*19*2mm  | 8  | PCS |
| F            |   | LOCK WASHER | Ø5/16"*13*2mm | 20 | PCS |
| G            | 0 | FLAT WASHER | Ø5/16"*19*2mm | 20 | PCS |
| $\bigoplus$  |   | ALLEN KEY   | M4            | 1  | PC  |
|              |   |             |               |    |     |

### How to assemble: