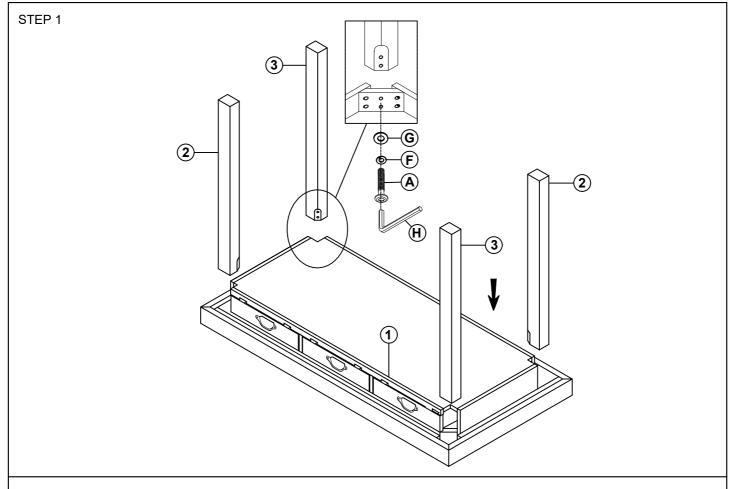

|--------------|---|-------------|---------------|----|-----|
| $^{\otimes}$ |   | ALLEN BOLT  | Ø5/16"*40mm   | 8  | PCS |
| ©            |   | ALLEN BOLT  | Ø1/4"*40mm    | 8  | PCS |
| (D)          |   | LOCK WASHER | Ø1/4"*11*1mm  | 8  | PCS |
| E            | 0 | FLAT WASHER | Ø1/4"*19*2mm  | 8  | PCS |
| F            |   | LOCK WASHER | Ø5/16"*13*2mm | 20 | PCS |
| G            | 0 | FLAT WASHER | Ø5/16"*19*2mm | 20 | PCS |
| $\bigoplus$  |   | ALLEN KEY   | M4            | 1  | PC  |
|              |   |             |               |    |     |

#### Attention

<sup>\*\*\*</sup>Some number parts listed on the instruction sheet may not be in parts bag as they may already be assembled. Carefully check parts and packing materials prior to ordering replacements.

### How to assemble:





### How to assemble:





### How to assemble: