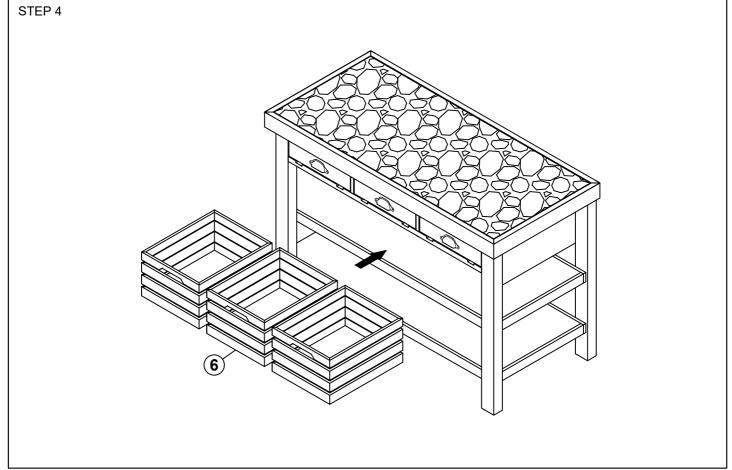

------|---------------|----|-----|
| $^{\otimes}$ |   | ALLEN BOLT  | Ø5/16"*40mm   | 8  | PCS |
| ©            |   | ALLEN BOLT  | Ø1/4"*40mm    | 8  | PCS |
| (D)          |   | LOCK WASHER | Ø1/4"*11*1mm  | 8  | PCS |
| E            | 0 | FLAT WASHER | Ø1/4"*19*2mm  | 8  | PCS |
| F            |   | LOCK WASHER | Ø5/16"*13*2mm | 20 | PCS |
| G            | 0 | FLAT WASHER | Ø5/16"*19*2mm | 20 | PCS |
| $\bigoplus$  |   | ALLEN KEY   | M4            | 1  | PC  |
|              |   |             |               |    |     |

#### Attention

<sup>\*\*\*</sup>Some number parts listed on the instruction sheet may not be in parts bag as they may already be assembled. Carefully check parts and packing materials prior to ordering replacements.

### How to assemble:





### How to assemble:





### How to assemble: