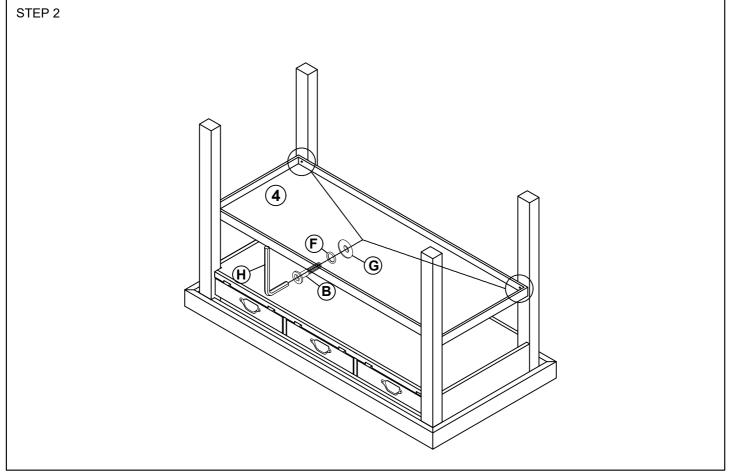

--------------|---|-------------|---------------|----|-----|
| $^{\otimes}$ |   | ALLEN BOLT  | Ø5/16"*40mm   | 8  | PCS |
| ©            |   | ALLEN BOLT  | Ø1/4"*40mm    | 8  | PCS |
| (D)          |   | LOCK WASHER | Ø1/4"*11*1mm  | 8  | PCS |
| E            | 0 | FLAT WASHER | Ø1/4"*19*2mm  | 8  | PCS |
| F            |   | LOCK WASHER | Ø5/16"*13*2mm | 20 | PCS |
| G            | 0 | FLAT WASHER | Ø5/16"*19*2mm | 20 | PCS |
| $\bigoplus$  |   | ALLEN KEY   | M4            | 1  | PC  |
|              |   |             |               |    |     |

#### Attention

<sup>\*\*\*</sup>Some number parts listed on the instruction sheet may not be in parts bag as they may already be assembled. Carefully check parts and packing materials prior to ordering replacements.

### How to assemble:





### How to assemble:





### How to assemble: