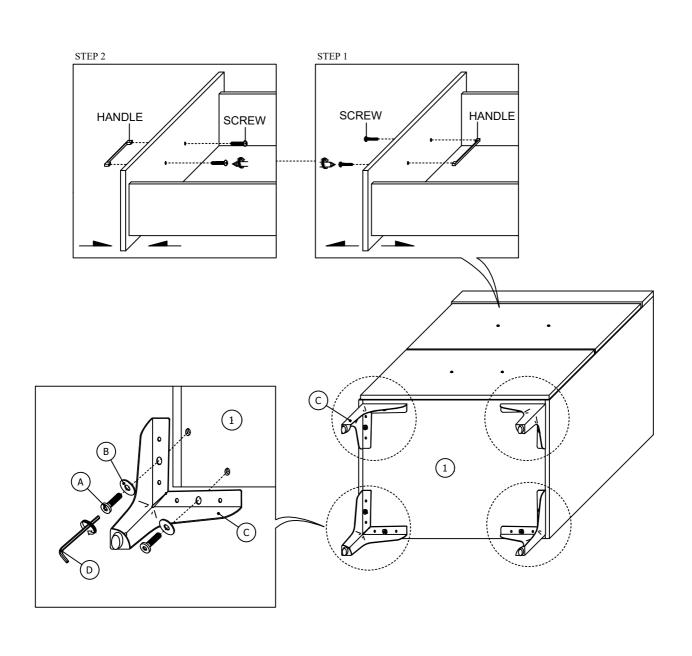

## IMPORTANT: PLEASE READ INSTRUCTION BEFORE STARTING THE ASSEMBLY

| HARDWARE LIST |                      |          |           |       |  |
|---------------|----------------------|----------|-----------|-------|--|
| ITEM          | DESCRIPTION          | DRAWING  | SIZE      | QTY   |  |
| A             | JCBC SCREW           | <b>®</b> | M6 x 16MM | 8 PCS |  |
| В             | FLAT WASHER          | 0        | M6 x 19MM | 8 PCS |  |
| С             | METAL SUPPORT<br>LEG |          | -         | 4 PCS |  |
| D             | L - KEY              |          | M4 x 65MM | 1 PC  |  |

| PART LIST |             |         |      |  |  |
|-----------|-------------|---------|------|--|--|
| ITEM      | DESCRIPTION | DRAWING | QTY  |  |  |
| 1         | NIGHTSTAND  |         | 1 PC |  |  |