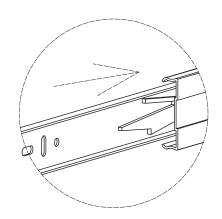

### How to assemble:

Step 9

Slide out the side panel drawer glides for proper insertion of the drawers.

Step 10

Line up the drawer glides on the drawers on both sides so that they enter evenly into the extended receiving side panel drawer glides as shown then gently push in the drawer until the drawer is secure and slides in and out smoothly.