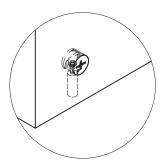

rniture dealer. For efficient and speedy service, please indicate the model number and code letter of part(s) needed.

\*\*\*Do not fully tighten screws until fully assembled\*\*\*

#### **COMPONENT PARTS**



## HARDWARE REQUIRED



(2) (2) Cam lock Ø15\*11 15pcs

Wooden dowel \$\phi 8\*30 14pcs

(4) Screw \$\phi\_{3.5\*25}\$ 8pcs

5) 1 bolts and washers 8stes

6 Allen key 1pc

(7) ◆ Screw Ø3.5\*15 6pcs

8 Bolts 1pc

(9) (6) Knob 1pc

(10) Screw \$\phi\_3\$. 5\*19 10pcs

11) SAFETY STRAP KIT 1ste



#### Attention:

<sup>\*\*\*</sup> Some number parts listed on the instruction sheet may not be in parts bag as they may already be assembled. Carafully check parts and packing materials prior to ordering replacements.

### CAM LOCK SYSTEM





(2)



#### IMPORTANT NOTE--CAM LOCK ADJUSTMENT





If Cam Lock
is too loose,
Please adjust Metal
Dowel to turn right
as drawing.



If Cam Lock is too tight,
Please adjust Metal Dowel to turn left as drawing.

## How to assemble:











Step 2



# How to assemble:

Step 3



Step 4







### How to assemble:

Step 9



Slide out the side panel drawer glides for proper insertion of the drawers.



Step 10



Line up the drawer glides on the drawers on both sides so that they enter evenly into the extended receiving side panel drawer glides as shown then gently push in the drawer until the drawer is secure and slides in and out smoothly.



# How to assemble: Step 11 Ø4\*40 Ø4\*19 SAFETY STRAP KIT 1 PC 2 PCS 1 PC 1 PC 1 PC 1 set Wall Eletric drill Wall · [b Wall Wall