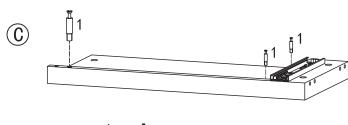

OMPONENT PARTS**



## HARDWARE REQUIRED



(2) (2) Cam lock Ø15\*11 15pcs

Wooden dowel \$\phi 8\*30 14pcs

(4) Screw \$\phi\_{3.5\*25}\$ 8pcs

5) 1 bolts and washers 8stes

6 Allen key 1pc

(7) ◆ Screw Ø3.5\*15 6pcs

8 Bolts 1pc

(9) (6) Knob 1pc

(10) Screw \$\phi\_3\$. 5\*19 10pcs

11) SAFETY STRAP KIT 1ste



#### Attention:

<sup>\*\*\*</sup> Some number parts listed on the instruction sheet may not be in parts bag as they may already be assembled. Carafully check parts and packing materials prior to ordering replacements.

### CAM LOCK SYSTEM





(2)



#### IMPORTANT NOTE--CAM LOCK ADJUSTMENT





If Cam Lock
is too loose,
Please adjust Metal
Dowel to turn right
as drawing.



If Cam Lock is too tight,
Please adjust Metal Dowel to turn left as drawing.

## How to assemble:











Step 2



# How to assemble:

Step 3



Step 4







### How to assemble:

Step 9



Slide out the side panel drawer glides for proper insertion of the drawers.



Step 10



Line up the drawer glides on the drawers on both sides so that they enter evenly into the extended receiving side panel drawer glides as shown then gently push in the drawer until the drawer is secure and slides in and out smoothly.



# How to assemble: Step 11 Ø4\*40 Ø4\*19 SAFETY STRAP KIT 1 PC 2 PCS 1 PC 1 PC 1 PC 1 set Wall Eletric drill Wall · [b Wall Wall