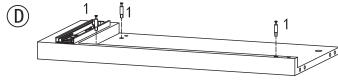

PONENT PARTS**



## HARDWARE REQUIRED



(2) (2) Cam lock Ø15\*11 15pcs

Wooden dowel \$\phi 8\*30 14pcs

(4) Screw \$\phi\_{3.5\*25}\$ 8pcs

5) 1 bolts and washers 8stes

6 Allen key 1pc

(7) ◆ Screw Ø3.5\*15 6pcs

8 Bolts 1pc

(9) (6) Knob 1pc

(10) Screw \$\phi\_3\$. 5\*19 10pcs

11) SAFETY STRAP KIT 1ste



#### Attention:

<sup>\*\*\*</sup> Some number parts listed on the instruction sheet may not be in parts bag as they may already be assembled. Carafully check parts and packing materials prior to ordering replacements.

### CAM LOCK SYSTEM





(2)



#### IMPORTANT NOTE--CAM LOCK ADJUSTMENT





If Cam Lock
is too loose,
Please adjust Metal
Dowel to turn right
as drawing.



If Cam Lock is too tight,
Please adjust Metal Dowel to turn left as drawing.

## How to assemble:











Step 2



# How to assemble:

Step 3



Step 4







### How to assemble:

Step 9



Slide out the side panel drawer glides for proper insertion of the drawers.



Step 10



Line up the drawer glides on the drawers on both sides so that they enter evenly into the extended receiving side panel drawer glides as shown then gently push in the drawer until the drawer is secure and slides in and out smoothly.



# How to assemble: Step 11 Ø4\*40 Ø4\*19 SAFETY STRAP KIT 1 PC 2 PCS 1 PC 1 PC 1 PC 1 set Wall Eletric drill Wall · [b Wall Wall