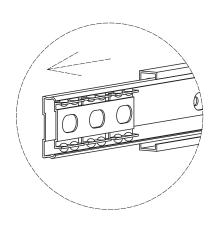

### How to assemble:

Step 9

Slide out the side panel drawer glides for proper insertion of the drawers.

Step 10

Line up the drawer glides on the drawers on both sides so that they enter evenly into the extended receiving side panel drawer glides as shown then gently push in the drawer until the drawer is secure and slides in and out smoothly.