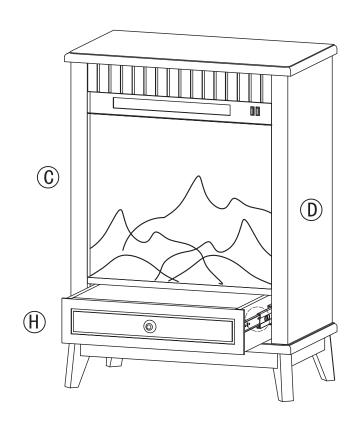

### How to assemble:

Step 9

Slide out the side panel drawer glides for proper insertion of the drawers.

Step 10

Line up the drawer glides on the drawers on both sides so that they enter evenly into the extended receiving side panel drawer glides as shown then gently push in the drawer until the drawer is secure and slides in and out smoothly.