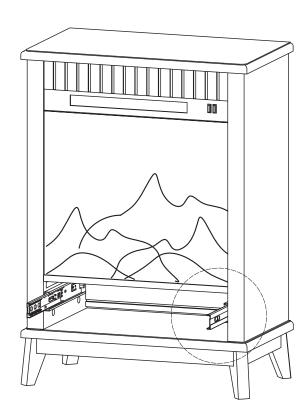

### How to assemble:

Step 9

Slide out the side panel drawer glides for proper insertion of the drawers.

Step 10

Line up the drawer glides on the drawers on both sides so that they enter evenly into the extended receiving side panel drawer glides as shown then gently push in the drawer until the drawer is secure and slides in and out smoothly.