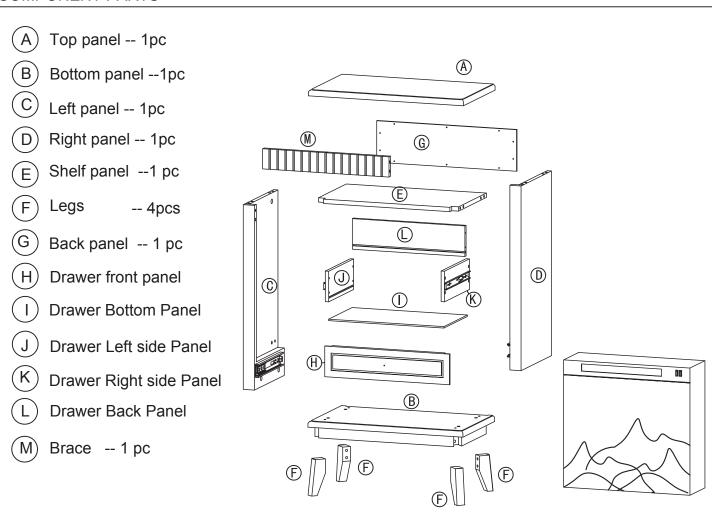

# ASSEMBLY INSTRUCTION FOR ACME FURNITURE MODEL#AC00850 AC00851 AC00852

Thank you for purchasing the quality product. Be sure to check all packing material carefully for small parts which may have come loose inside the carton during shipment. Separate, identify and count all parts and metal hardware. Compare with all parts list to be sure all parts are present. If any part(s) are missing or damaged, please contact your local furniture dealer. For efficient and speedy service, please indicate the model number and code letter of part(s) needed.

\*\*\*Do not fully tighten screws until fully assembled\*\*\*

#### **COMPONENT PARTS**



## HARDWARE REQUIRED



(2) (2) Cam lock Ø15\*11 15pcs

Wooden dowel \$\phi 8\*30 14pcs

(4) Screw \$\phi\_{3.5\*25}\$ 8pcs

5) 1 bolts and washers 8stes

6 Allen key 1pc

(7) ◆ Screw Ø3.5\*15 6pcs

8 Bolts 1pc

(9) (6) Knob 1pc

(10) Screw \$\phi\_3\$. 5\*19 10pcs

11) SAFETY STRAP KIT 1ste



#### Attention:

<sup>\*\*\*</sup> Some number parts listed on the instruction sheet may not be in parts bag as they may already be assembled. Carafully check parts and packing materials prior to ordering replacements.

### CAM LOCK SYSTEM





(2)



#### IMPORTANT NOTE--CAM LOCK ADJUSTMENT





If Cam Lock
is too loose,
Please adjust Metal
Dowel to turn right
as drawing.



If Cam Lock is too tight,
Please adjust Metal Dowel to turn left as drawing.

## How to assemble:











Step 2



# Ho