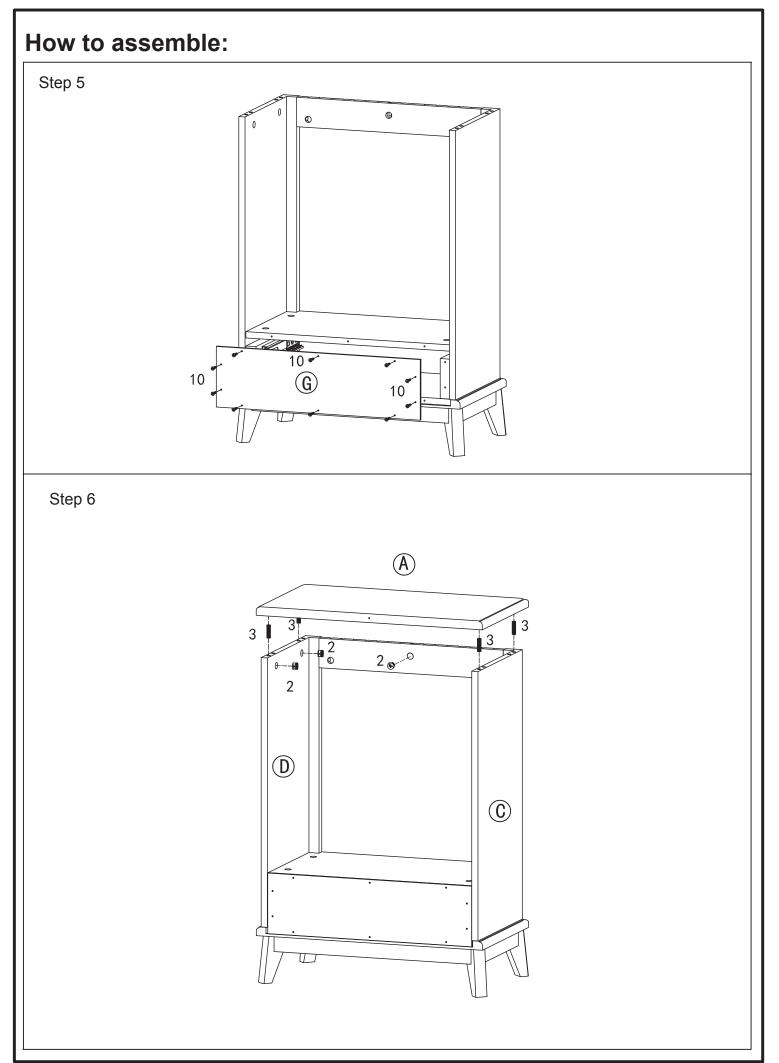

m lock Ø15\*11 15pcs

Wooden dowel \$\phi 8\*30 14pcs

(4) Screw \$\phi\_{3.5\*25}\$ 8pcs

5) 1 bolts and washers 8stes

6 Allen key 1pc

(7) ◆ Screw Ø3.5\*15 6pcs

8 Bolts 1pc

(9) (6) Knob 1pc

(10) Screw \$\phi\_3\$. 5\*19 10pcs

11) SAFETY STRAP KIT 1ste



#### Attention:

<sup>\*\*\*</sup> Some number parts listed on the instruction sheet may not be in parts bag as they may already be assembled. Carafully check parts and packing materials prior to ordering replacements.

### CAM LOCK SYSTEM





(2)



#### IMPORTANT NOTE--CAM LOCK ADJUSTMENT





If Cam Lock
is too loose,
Please adjust Metal
Dowel to turn right
as drawing.



If Cam Lock is too tight,
Please adjust Metal Dowel to turn left as drawing.

## How to assemble:











Step 2



# How to assemble:

Step 3



Step 4







### How to assemble:

Step 9



Slide out the side panel drawer glides for proper insertion of the drawers.



Step 10



Line up the drawer glides on the drawers on both sides so that they enter evenly into the extended receiving side panel drawer glides as shown then gently push in the drawer until the drawer is secure and slides in and out smoothly.



# How to assemble: Step 11 Ø4\*40 Ø4\*19 SAFETY STRAP KIT 1 PC 2 PCS 1 PC 1 PC 1 PC 1 set Wall Eletric drill Wall · [b Wall Wall