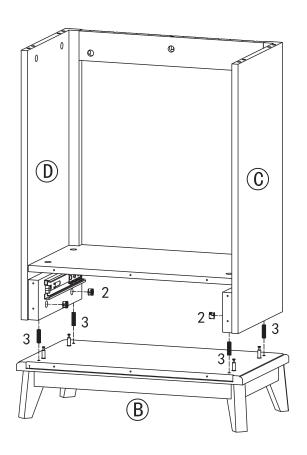

Cam lock Ø15\*11 15pcs

Wooden dowel \$\phi 8\*30 14pcs

(4) Screw \$\phi\_{3.5\*25}\$ 8pcs

5) 1 bolts and washers 8stes

6 Allen key 1pc

(7) ◆ Screw Ø3.5\*15 6pcs

8 Bolts 1pc

(9) (6) Knob 1pc

(10) Screw \$\phi\_3\$. 5\*19 10pcs

11) SAFETY STRAP KIT 1ste



#### Attention:

<sup>\*\*\*</sup> Some number parts listed on the instruction sheet may not be in parts bag as they may already be assembled. Carafully check parts and packing materials prior to ordering replacements.

### CAM LOCK SYSTEM





(2)



#### IMPORTANT NOTE--CAM LOCK ADJUSTMENT





If Cam Lock
is too loose,
Please adjust Metal
Dowel to turn right
as drawing.



If Cam Lock is too tight,
Please adjust Metal Dowel to turn left as drawing.

## How to assemble:











Step 2



# How to assemble:

Step 3



Step 4







### How to assemble:

Step 9



Slide out the side panel drawer glides for proper insertion of the drawers.



Step 10



Line up the drawer glides on the drawers on both sides so that they enter evenly into the extended receiving side panel drawer glides as shown then gently push in the drawer until the drawer is secure and slides in and out smoothly.



# How to assemble: Step 11 Ø4\*40 Ø4\*19 SAFETY STRAP KIT 1 PC 2 PCS 1 PC 1 PC 1 PC 1 set Wall Eletric drill Wall · [b Wall Wall