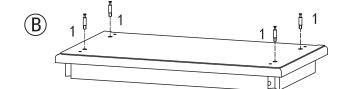

*COMPONENT PARTS**



## HARDWARE REQUIRED



(2) (2) Cam lock Ø15\*11 15pcs

Wooden dowel \$\phi 8\*30 14pcs

(4) Screw \$\phi\_{3.5\*25}\$ 8pcs

5) 1 bolts and washers 8stes

6 Allen key 1pc

(7) ◆ Screw Ø3.5\*15 6pcs

8 Bolts 1pc

(9) (6) Knob 1pc

(10) Screw \$\phi\_3\$. 5\*19 10pcs

11) SAFETY STRAP KIT 1ste



#### Attention:

<sup>\*\*\*</sup> Some number parts listed on the instruction sheet may not be in parts bag as they may already be assembled. Carafully check parts and packing materials prior to ordering replacements.

### CAM LOCK SYSTEM





(2)



#### IMPORTANT NOTE--CAM LOCK ADJUSTMENT





If Cam Lock
is too loose,
Please adjust Metal
Dowel to turn right
as drawing.



If Cam Lock is too tight,
Please adjust Metal Dowel to turn left as drawing.

## How to assemble:











Step 2



# How to assemble:

Step 3



Step 4







### How to assemble:

Step 9



Slide out the side panel drawer glides for proper insertion of the drawers.



Step 10



Line up the drawer glides on the drawers on both sides so that they enter evenly into the extended receiving side panel drawer glides as shown then gently push in the drawer until the drawer is secure and slides in and out smoothly.



# How to assemble: Step 11 Ø4\*40 Ø4\*19 SAFETY STRAP KIT 1 PC 2 PCS 1 PC 1 PC 1 PC 1 set Wall Eletric drill Wall · [b Wall Wall