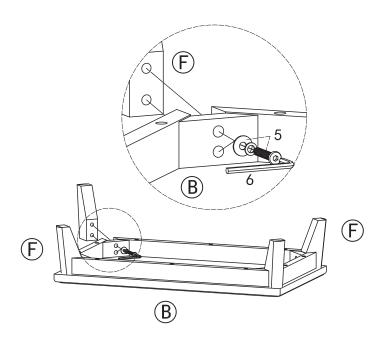

### CAM LOCK SYSTEM

(2)

#### IMPORTANT NOTE--CAM LOCK ADJUSTMENT

If Cam Lock
is too loose,
Please adjust Metal
Dowel to turn right
as drawing.

If Cam Lock is too tight,
Please adjust Metal Dowel to turn left as drawing.