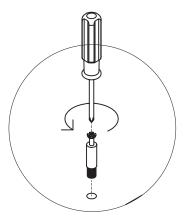

#### IMPORTANT NOTE--CAM LOCK ADJUSTMENT

If Cam Lock
is too loose,
Please adjust Metal
Dowel to turn right
as drawing.

If Cam Lock is too tight,
Please adjust Metal Dowel to turn left as drawing.