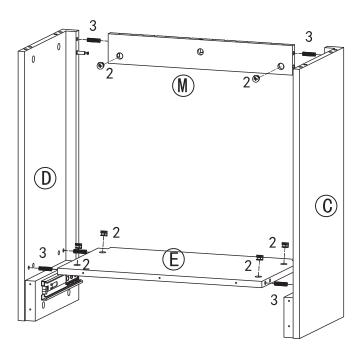

(2) (2) Cam lock Ø15\*11 15pcs

Wooden dowel \$\phi 8\*30 14pcs

(4) Screw \$\phi\_{3.5\*25}\$ 8pcs

5) 1 bolts and washers 8stes

6 Allen key 1pc

(7) ◆ Screw Ø3.5\*15 6pcs

8 Bolts 1pc

(9) (6) Knob 1pc

(10) Screw \$\phi\_3\$. 5\*19 10pcs

11) SAFETY STRAP KIT 1ste



#### Attention:

<sup>\*\*\*</sup> Some number parts listed on the instruction sheet may not be in parts bag as they may already be assembled. Carafully check parts and packing materials prior to ordering replacements.

### CAM LOCK SYSTEM





(2)



#### IMPORTANT NOTE--CAM LOCK ADJUSTMENT





If Cam Lock
is too loose,
Please adjust Metal
Dowel to turn right
as drawing.



If Cam Lock is too tight,
Please adjust Metal Dowel to turn left as drawing.

## How to assemble:











Step 2



# How to assemble:

Step 3



Step 4







### How to assemble:

Step 9



Slide out the side panel drawer glides for proper insertion of the drawers.



Step 10



Line up the drawer glides on the drawers on both sides so that they enter evenly into the extended receiving side panel drawer glides as shown then gently push in the drawer until the drawer is secure and slides in and out smoothly.



# How to assemble: Step 11 Ø4\*40 Ø4\*19 SAFETY STRAP KIT 1 PC 2 PCS 1 PC 1 PC 1 PC 1 set Wall Eletric drill Wall · [b Wall Wall