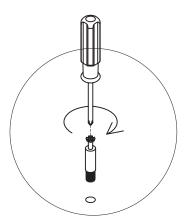

#### IMPORTANT NOTE--CAM LOCK ADJUSTMENT

If Cam Lock
is too loose,
Please adjust Metal
Dowel to turn right
as drawing.

If Cam Lock is too tight,
Please adjust Metal Dowel to turn left as drawing.