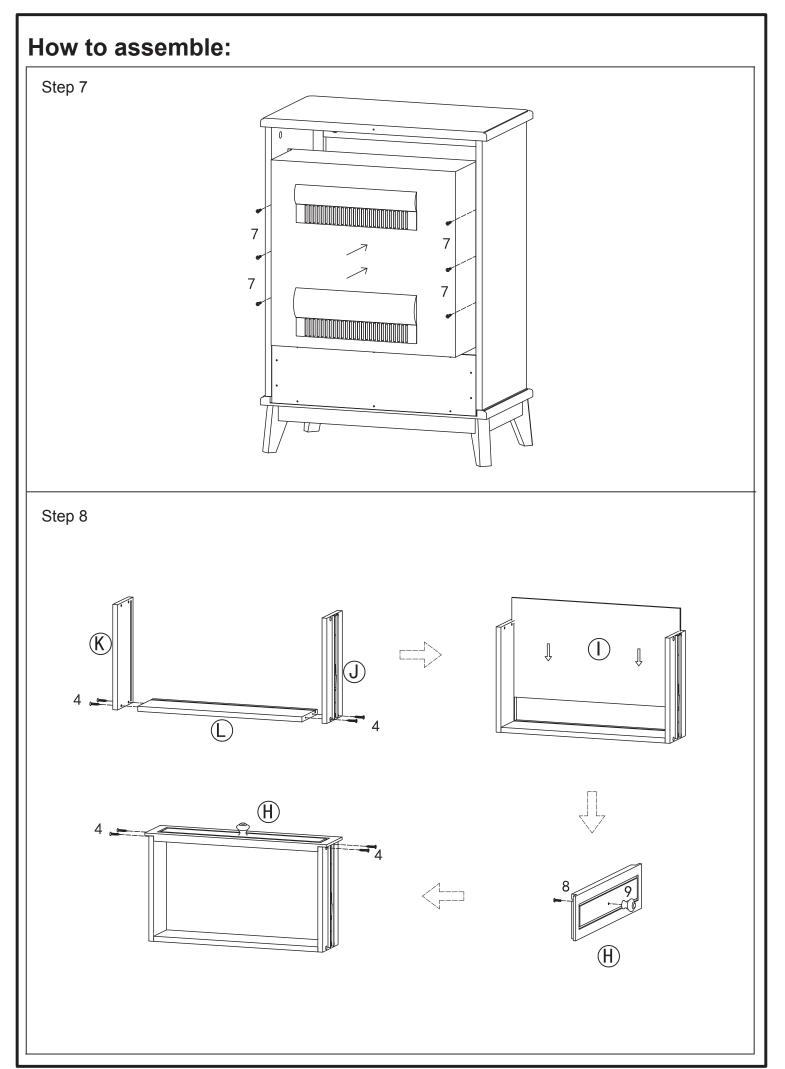

### How to assemble:

Step 9

Slide out the side panel drawer glides for proper insertion of the drawers.

Step 10

Line up the drawer glides on the drawers on both sides so that they enter evenly into the extended receiving side panel drawer glides as shown then gently push in the drawer until the drawer is secure and slides in and out smoothly.