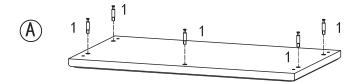

**COMPONENT PARTS**



## HARDWARE REQUIRED



(2) (2) Cam lock Ø15\*11 15pcs

Wooden dowel \$\phi 8\*30 14pcs

(4) Screw \$\phi\_{3.5\*25}\$ 8pcs

5) 1 bolts and washers 8stes

6 Allen key 1pc

(7) ◆ Screw Ø3.5\*15 6pcs

8 Bolts 1pc

(9) (6) Knob 1pc

(10) Screw \$\phi\_3\$. 5\*19 10pcs

11) SAFETY STRAP KIT 1ste



#### Attention:

<sup>\*\*\*</sup> Some number parts listed on the instruction sheet may not be in parts bag as they may already be assembled. Carafully check parts and packing materials prior to ordering replacements.

### CAM LOCK SYSTEM





(2)



#### IMPORTANT NOTE--CAM LOCK ADJUSTMENT





If Cam Lock
is too loose,
Please adjust Metal
Dowel to turn right
as drawing.



If Cam Lock is too tight,
Please adjust Metal Dowel to turn left as drawing.

## How to assemble:











Step 2



# How to assemble:

Step 3



Step 4







### How to assemble:

Step 9



Slide out the side panel drawer glides for proper insertion of the drawers.



Step 10



Line up the drawer glides on the drawers on both sides so that they enter evenly into the extended receiving side panel drawer glides as shown then gently push in the drawer until the drawer is secure and slides in and out smoothly.



# How to assemble: Step 11 Ø4\*40 Ø4\*19 SAFETY STRAP KIT 1 PC 2 PCS 1 PC 1 PC 1 PC 1 set Wall Eletric drill Wall · [b Wall Wall