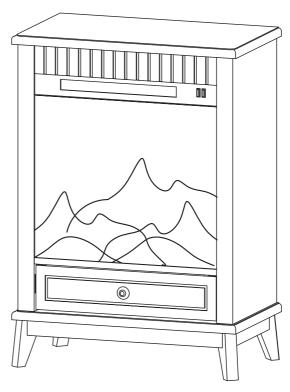

# ASSEMBLY INSTRUCTION FOR ACME FURNITURE MODEL#AC00850 AC00851 AC00852

Thank you for purchasing the quality product. Be sure to check all packing material carefully for small parts which may have come loose inside the carton during shipment. Separate, identify and count all parts and metal hardware. Compare with all parts list to be sure all parts are present. If any part(s) are missing or damaged, please contact your local furniture dealer. For efficient and speedy service, please indicate the model number and code letter of part(s) needed.