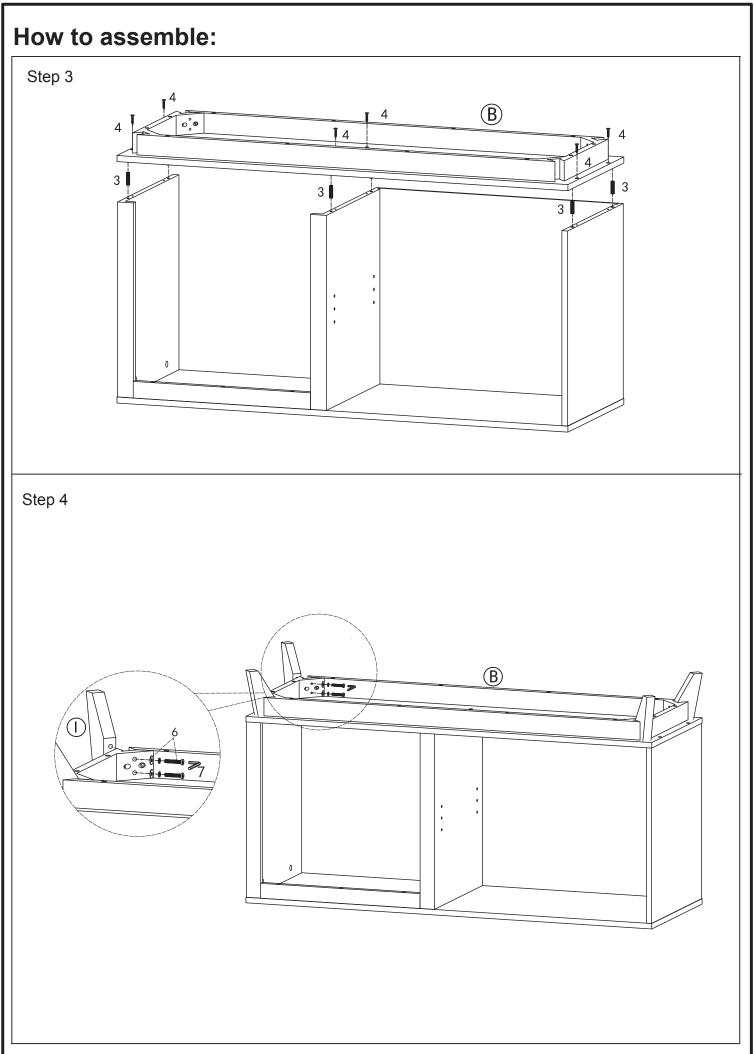

## COMPONENT PARTS A) Top panel -- 1pc Bottom panel --1pc В $\overline{(A)}$ С Left panel -- 1pc D Right panel -- 1pc G Ê Middle panel -- 1pc (H) F E) F Brace -- 1 pc $\bigcirc$ 0 G 00 Back panel -- 1 pc H) Shelf panel --1 pc Ι Legs -- 4pcs Door panel -- 1pc J B κ) Door panel -- 1pc $\square$