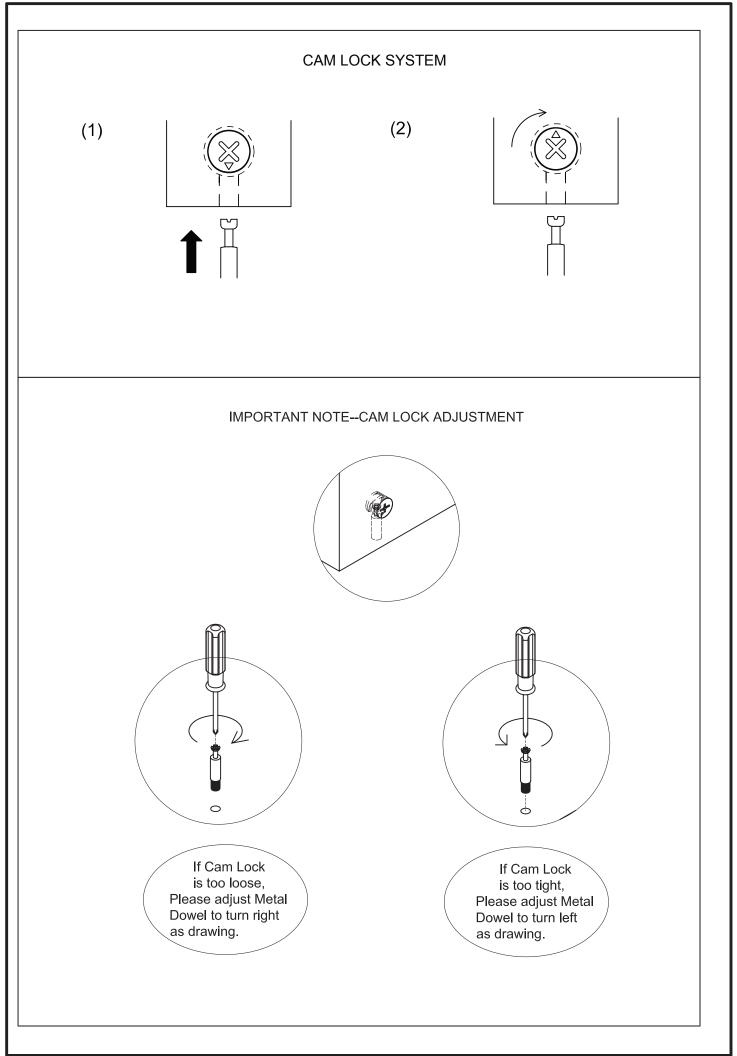

## ASSEMBLY INSTRUCTION FOR ACME FURNITURE MODEL#AC00849

Thank you for purchasing the quality product. Be sure to check all packing material carefully for small parts which may have come loose inside the carton during shipment.Separate, identify and count all parts and metal hardware.Compare with all parts list to be sure all parts are present.If any part(s) are missing or damaged, please contact your local furniture dealer.For efficient and speedy service, please indicate the model number and code letter of part(s) needed.