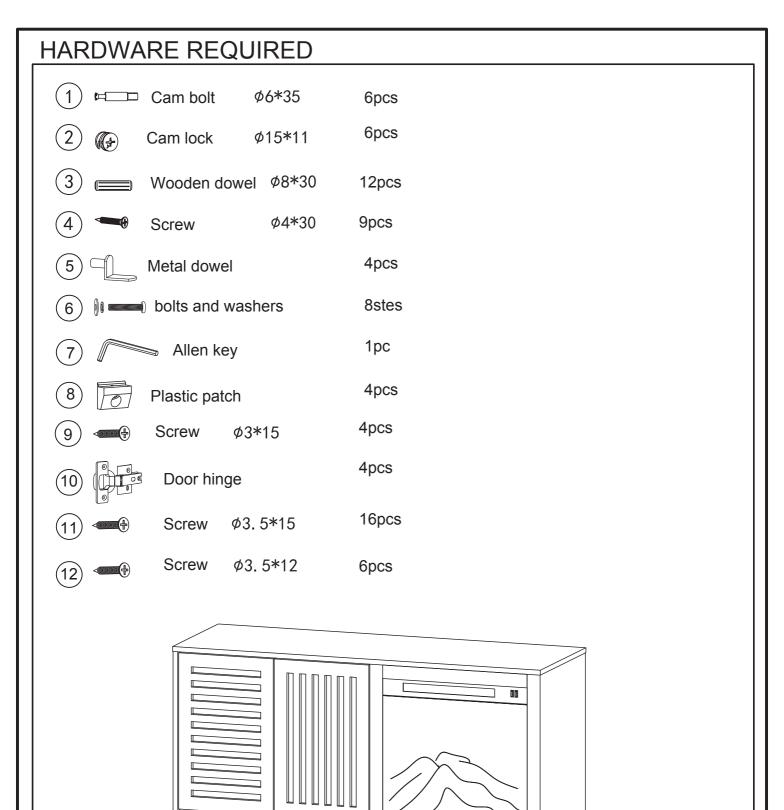

## ASSEMBLY INSTRUCTION FOR ACME FURNITURE MODEL#AC00849

Thank you for purchasing the quality product. Be sure to check all packing material carefully for small parts which may have come loose inside the carton during shipment.Separate, identify and count all parts and metal hardware.Compare with all parts list to be sure all parts are present.If any part(s) are missing or damaged, please contact your local furniture dealer.For efficient and speedy service, please indicate the model number and code letter of part(s) needed.

## Attention:

\*\*\* Some number parts listed on the instruction sheet may not be in parts bag as they may already be assembled. Carafully check parts and packing materials prior to ordering replacements.