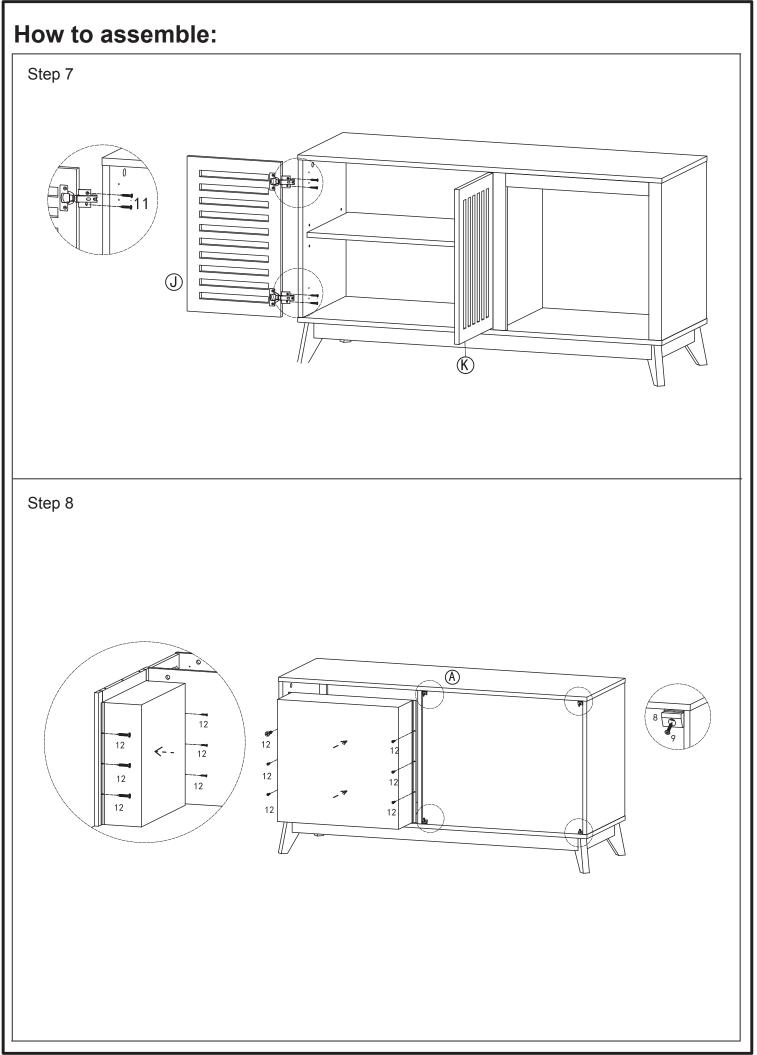

## COMPONENT PARTS A) Top panel -- 1pc Bottom panel --1pc В $\overline{(A)}$ С Left panel -- 1pc D Right panel -- 1pc G Ê Middle panel -- 1pc (H) F E) F Brace -- 1 pc $\bigcirc$ 0 G 00 Back panel -- 1 pc H) Shelf panel --1 pc Ι Legs -- 4pcs Door panel -- 1pc J B κ) Door panel -- 1pc $\square$