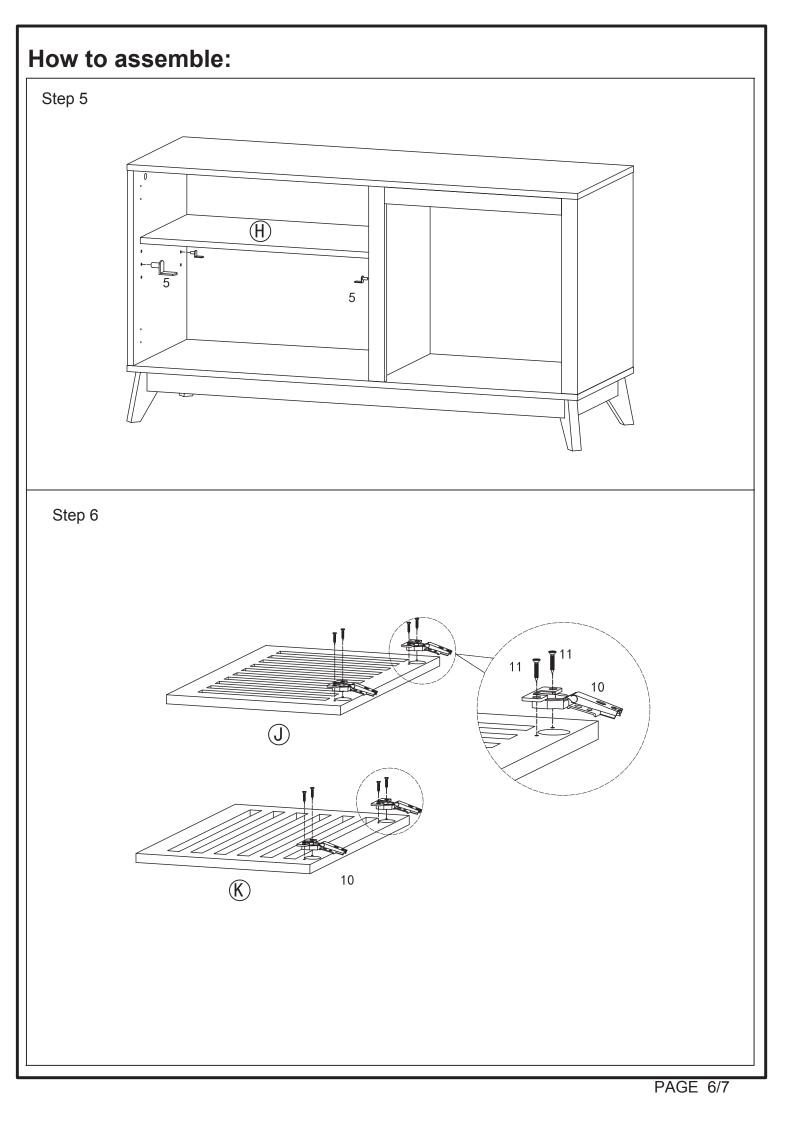

## COMPONENT PARTS A) Top panel -- 1pc Bottom panel --1pc В $\overline{(A)}$ С Left panel -- 1pc D Right panel -- 1pc G Ê Middle panel -- 1pc (H) F E) F Brace -- 1 pc $\bigcirc$ 0 G 00 Back panel -- 1 pc H) Shelf panel --1 pc Ι Legs -- 4pcs Door panel -- 1pc J B κ) Door panel -- 1pc $\square$