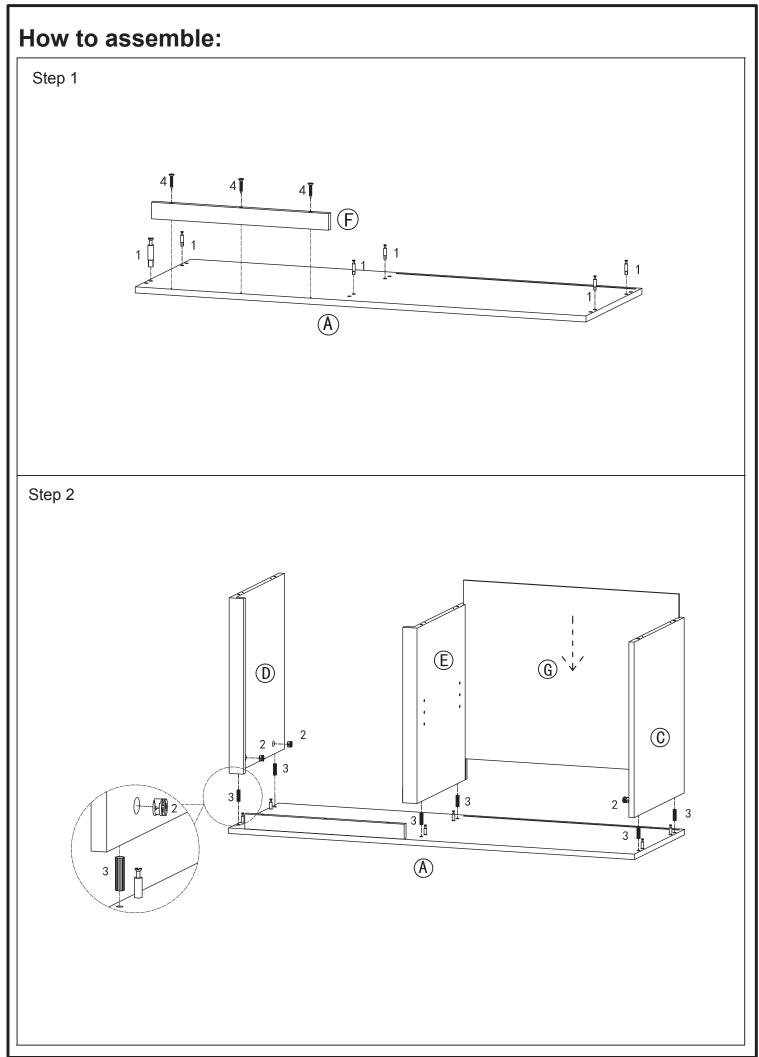

## COMPONENT PARTS A) Top panel -- 1pc Bottom panel --1pc В $\overline{(A)}$ С Left panel -- 1pc D Right panel -- 1pc G Ê Middle panel -- 1pc (H) F E) F Brace -- 1 pc $\bigcirc$ 0 G 00 Back panel -- 1 pc H) Shelf panel --1 pc Ι Legs -- 4pcs Door panel -- 1pc J B κ) Door panel -- 1pc $\square$