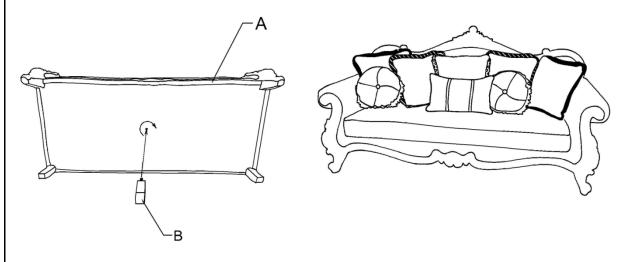

| PART LIST |      |               |     |
|-----------|------|---------------|-----|
| NO        | PART | DECS          | QTY |
| Α         |      | SOFA          | 1   |
| В         | ð    | CENTER<br>LEG | 1   |

## **STEP**

- 1. Turn the sofa down on a smooth, soft surface to prevent scratching the finish.
- 2. Attach the center leg to the bottom of base as the diagram.
- 3. Tighten the center leg.

MADE IN CHINA