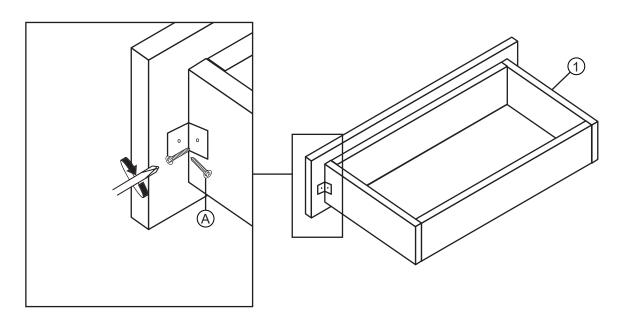

#### **PART LIST:**

| BOX# | PART# | DESCRIPTION | QTY |
|------|-------|-------------|-----|
| 1    | 1     | Drawer      | 1   |

#### **HARDWARE LIST:**

| NO | DESCRIPTION           |   | QTY |
|----|-----------------------|---|-----|
| Α  | CSK Screw M3.5 x 16mm | 3 | 10  |
| В  | Caster                | B | 4   |

#### STEP: 1

**ASSEMBLY COMPLETE** 