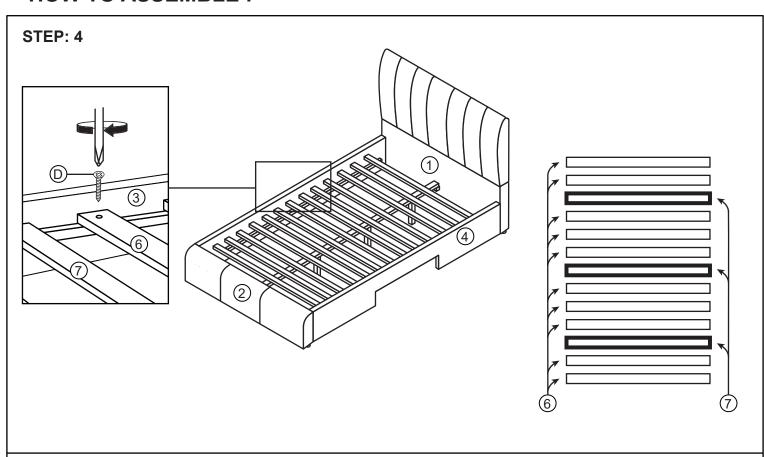

#### **PART LIST:**

| ВОХ# | PART# | DESCRIPTION                | QTY |
|------|-------|----------------------------|-----|
| 1    | 1     | Headboard                  | 1   |
| 2    | 2     | Footboard                  | 1   |
| 3    | 3     | Side Rail                  | 1   |
|      | 4     | Side Rail with Drawer Hole | 1   |
|      | 5     | Center Rail                | 1   |
|      | 6     | Slat with 2 Holes          | 10  |
|      | 7     | Slat with 3 Holes          | 3   |
|      | 8     | Leg Support                | 3   |
|      | 9     | Center Rail Support        | 2   |
| 4    | 10    | Drawer                     | 1   |

#### **HARDWARE LIST:**

| NO | DESCRIPTION                      |          | QTY |
|----|----------------------------------|----------|-----|
| Α  | Allen Key With Ball              | 10       | 1   |
| В  | JCBC Bolt M6 x 30mm              |          | 8   |
| С  | JCBC Bolt M6 x 60mm              |          | 7   |
| D  | CSK Screw M4 x 32mm              | (3)      | 28  |
| Е  | Spring Washer M6 x 13 x 1.0      | <b>@</b> | 8   |
| F  | Flat Washer Medium M7 x 19 x 2.0 |          | 8   |
| G  | Adjuster                         |          | 3   |