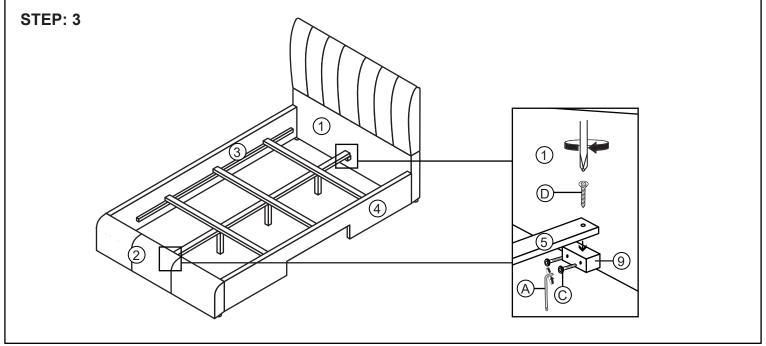

#### **PART LIST:**

| ВОХ# | PART# | DESCRIPTION                | QTY |
|------|-------|----------------------------|-----|
| 1    | 1     | Headboard                  | 1   |
| 2    | 2     | Footboard                  | 1   |
| 3    | 3     | Side Rail                  | 1   |
|      | 4     | Side Rail with Drawer Hole | 1   |
|      | 5     | Center Rail                | 1   |
|      | 6     | Slat with 2 Holes          | 10  |
|      | 7     | Slat with 3 Holes          | 3   |
|      | 8     | Leg Support                | 3   |
|      | 9     | Center Rail Support        | 2   |
| 4    | 10    | Drawer                     | 1   |

#### **HARDWARE LIST:**

| NO | DESCRIPTION                      |          | QTY |
|----|----------------------------------|----------|-----|
| Α  | Allen Key With Ball              | 10       | 1   |
| В  | JCBC Bolt M6 x 30mm              |          | 8   |
| С  | JCBC Bolt M6 x 60mm              |          | 7   |
| D  | CSK Screw M4 x 32mm              | (3)      | 28  |
| Е  | Spring Washer M6 x 13 x 1.0      | <b>@</b> | 8   |
| F  | Flat Washer Medium M7 x 19 x 2.0 |          | 8   |
| G  | Adjuster                         |          | 3   |