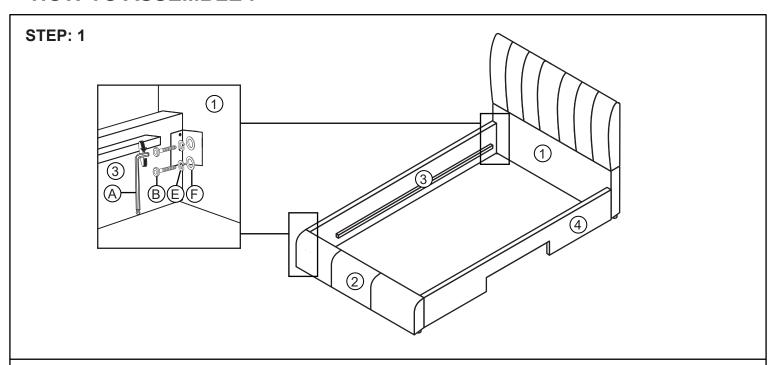

RIPTION                      |          | QTY |
|----|----------------------------------|----------|-----|
| Α  | Allen Key With Ball              | 10       | 1   |
| В  | JCBC Bolt M6 x 30mm              |          | 8   |
| С  | JCBC Bolt M6 x 60mm              |          | 7   |
| D  | CSK Screw M4 x 32mm              | (3)      | 28  |
| Е  | Spring Washer M6 x 13 x 1.0      | <b>@</b> | 8   |
| F  | Flat Washer Medium M7 x 19 x 2.0 |          | 8   |
| G  | Adjuster                         |          | 3   |



### **Attention:**

Revised Date: 28 / 11 / 2018

<sup>\*\*\*</sup> Some number parts listed on the instruction sheet may not be in parts bag as they may already be assembled. Carefully check parts and packing materials prior to ordering replacements.

# **HOW TO ASSEMBLE:**









# **HOW TO ASSEMBLE:**



## STEP: 5



## **ASSEMBLY COMPLETE**