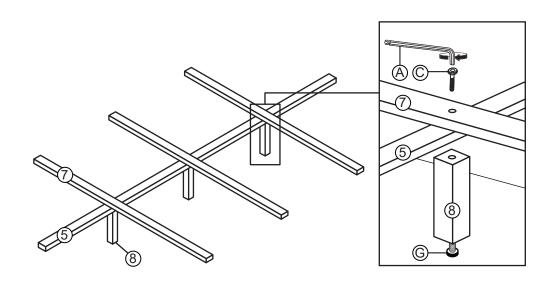

#### **PART LIST:**

| ВОХ# | PART# | DESCRIPTION                | QTY |
|------|-------|----------------------------|-----|
| 1    | 1     | Headboard                  | 1   |
| 2    | 2     | Footboard                  | 1   |
| 3    | 3     | Side Rail                  | 1   |
|      | 4     | Side Rail with Drawer Hole | 1   |
|      | 5     | Center Rail                | 1   |
|      | 6     | Slat with 2 Holes          | 10  |
|      | 7     | Slat with 3 Holes          | 3   |
|      | 8     | Leg Support                | 3   |
|      | 9     | Center Rail Support        | 2   |
| 4    | 10    | Drawer                     | 1   |

#### **HARDWARE LIST:**

| NO | DESCRIPTION                      |          | QTY |
|----|----------------------------------|----------|-----|
| Α  | Allen Key With Ball              | 10       | 1   |
| В  | JCBC Bolt M6 x 30mm              |          | 8   |
| С  | JCBC Bolt M6 x 60mm              |          | 7   |
| D  | CSK Screw M4 x 32mm              | (3)      | 28  |
| Е  | Spring Washer M6 x 13 x 1.0      | <b>@</b> | 8   |
| F  | Flat Washer Medium M7 x 19 x 2.0 |          | 8   |
| G  | Adjuster                         |          | 3   |