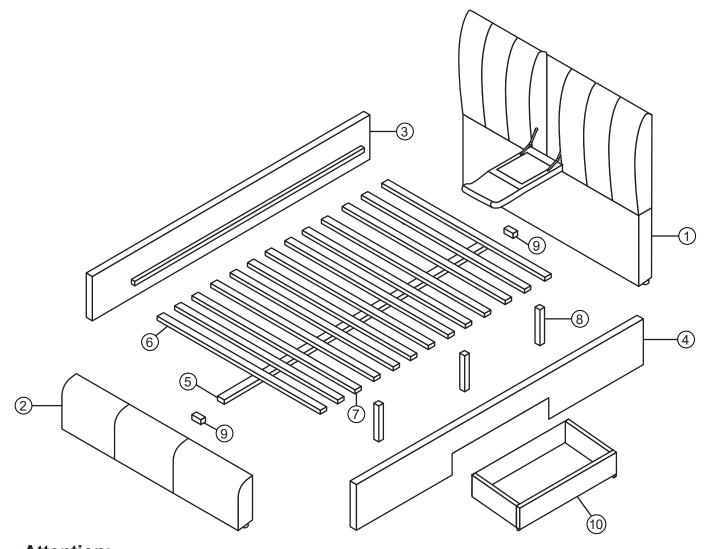

#### **PART LIST:**

| ВОХ# | PART# | DESCRIPTION                | QTY |
|------|-------|----------------------------|-----|
| 1    | 1     | Headboard                  | 1   |
| 2    | 2     | Footboard                  | 1   |
| 3    | 3     | Side Rail                  | 1   |
|      | 4     | Side Rail with Drawer Hole | 1   |
|      | 5     | Center Rail                | 1   |
|      | 6     | Slat with 2 Holes          | 10  |
|      | 7     | Slat with 3 Holes          | 3   |
|      | 8     | Leg Support                | 3   |
|      | 9     | Center Rail Support        | 2   |
| 4    | 10    | Drawer                     | 1   |

#### **HARDWARE LIST:**

| NO | DESCRIPTION                      |          | QTY |
|----|----------------------------------|----------|-----|
| Α  | Allen Key With Ball              | 10       | 1   |
| В  | JCBC Bolt M6 x 30mm              |          | 8   |
| С  | JCBC Bolt M6 x 60mm              |          | 7   |
| D  | CSK Screw M4 x 32mm              | (3)      | 28  |
| Е  | Spring Washer M6 x 13 x 1.0      | <b>@</b> | 8   |
| F  | Flat Washer Medium M7 x 19 x 2.0 |          | 8   |
| G  | Adjuster                         |          | 3   |