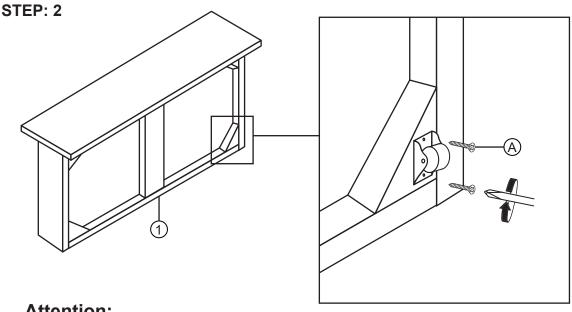

small parts which may have come loose inside the carton during shipment. Separate, identify and count all parts and metal hardware. Compare with all parts list to be sure all parts are present. If any part (s) are missing or damaged, please contact your local furniture dealer. For efficient and speedy service, please indicate the model number and code letter of part (s) needed.

#### \*\*\*Do not fully tighten bolts and screws until fully assembled\*\*\*

#### **PART LIST:**

| BOX# | PART# | DESCRIPTION | QTY |
|------|-------|-------------|-----|
| 1    | 1     | Drawer      | 1   |

#### **HARDWARE LIST:**

| NO | DESCRIPTION           |   | QTY |
|----|-----------------------|---|-----|
| Α  | CSK Screw M3.5 x 16mm | 3 | 10  |
| В  | Caster                | B | 4   |

#### STEP: 1





**ASSEMBLY COMPLETE** 

## **Attention:**

Revised Date: 29 / 03 / 2022

<sup>\*\*\*</sup> Some number parts listed on the instruction sheet may not be in parts bag as they may already be assembled. Carefully check parts and packing materials prior to ordering replacements.

# ASSEMBLY INSTRUCTIONS FOR ACME FURNITURE MODEL #21266EK / #21262CK / #21270Q

Thank you for purchasing the quality product. Be sure to check all packing material carefully for small parts which may have come loose inside the carton during shipment. Separate, identify and count all parts and metal hardware. Compare with all parts list to be sure all parts are present. If any part (s) are missing or damaged, please contact your local furniture dealer. For efficient and speedy service, please indicate the model number