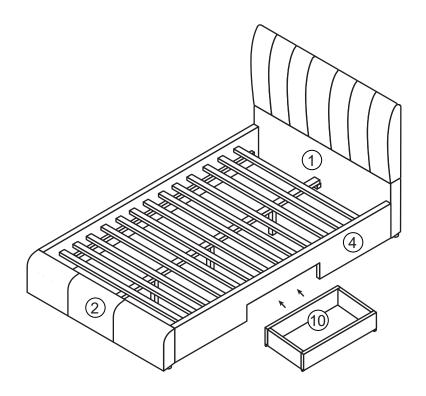

#### **PART LIST:**

| ВОХ# | PART# | DESCRIPTION                | QTY |
|------|-------|----------------------------|-----|
| 1    | 1     | Headboard                  | 1   |
| 2    | 2     | Footboard                  | 1   |
| 3    | 3     | Side Rail                  | 1   |
|      | 4     | Side Rail with Drawer Hole | 1   |
|      | 5     | Center Rail                | 1   |
|      | 6     | Slat with 2 Holes          | 10  |
|      | 7     | Slat with 3 Holes          | 3   |
|      | 8     | Leg Support                | 3   |
|      | 9     | Center Rail Support        | 2   |
| 4    | 10    | Drawer                     | 1   |

## STEP: 5