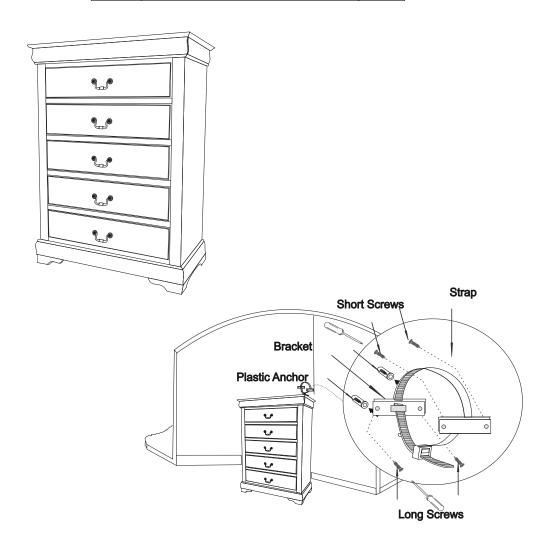

## ASSEMBLY INSTRUCTION FOR ACME FURNITURE MODEL #23736 / #23756 / #23836 / #23866 / #26736 / #26796

Thank you for purchasing this quality product. Be sure to check all packing material carefully for small parts which may have come loose inside the carton during shipment. Separate, identify and count all parts and metal hardware. Compare with all parts list to be sure all parts are present. If any part(s) are missing or damaged, please contact your local furniture dealer. For efficient and speedy service, please indicate the model number and code letter of part(s) needed.

\*\*\* Do not fully tighten screws until fully assembled \*\*\*

| Component List |                |     |
|----------------|----------------|-----|
| No.            | Descriptions   | Qty |
| A              | Chest          | 1   |
| В              | Brackets       | 2   |
| C              | Plastic Anchor | 2   |
| D              | Strap          | 1   |
| E              | Long Screws    | 2   |
| F              | Short Srews    | 2   |