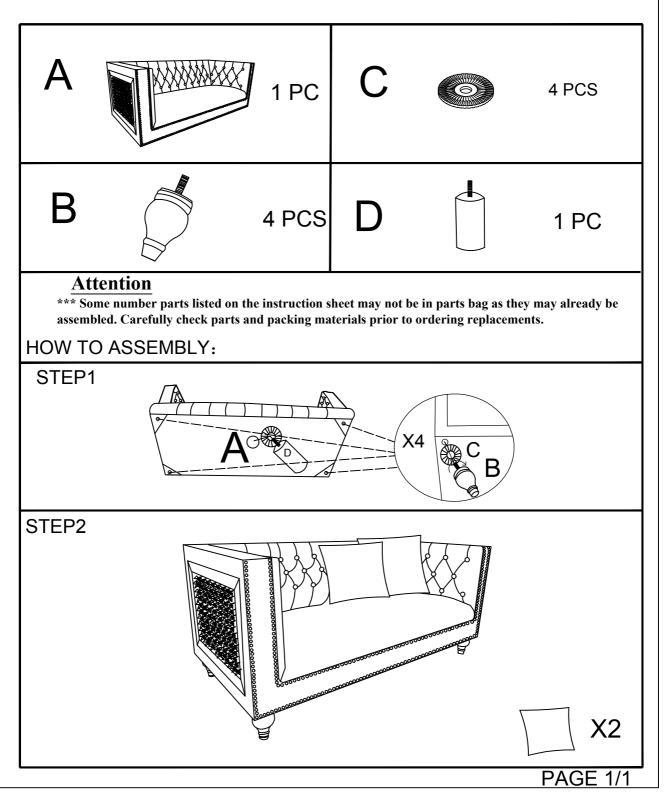

## ASSEMBLY INSTRUCTION FOR ACME FURNITURE

MODEL#LV00327 LV00330 Thank you for purchasing the quality product. Be sure to check all packing material carefully for small parts which may have come loose inside the carton during shipment. Seperate, identify and count all parts and metal hardware. Compare with all parts list to be sure all parts are present. If any part(s) are missing or damaged, please contact your local furniture dealer. For efficient and speedy service, please indicate the model number and code letter of part(s) needed. \*\*\* Do not fully tighten screws until fully assembled \*\*\*