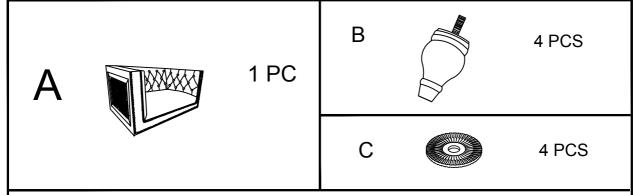

## ASSEMBLY INSTRUCTION FOR ACME FURNITURE

 $\frac{\text{MODEL\#LV00329 LV00332}}{\text{Thank you for purchasing the quality product. Be sure to check all packing material carefully for small parts which may}$ have come loose inside the carton during shipment. Seperate, identify and count all parts and metal hardware. Compare with all parts list to be sure all parts are present. If any part(s) are missing or damaged, please contact your local furniture dealer. For efficient and speedy service, please indicate the model number and code letter of part(s) needed. \*\*\* Do not fully tighten screws until fully assembled \*\*\*

## **COMPONENT PARTS**





**PAGE 1/1**