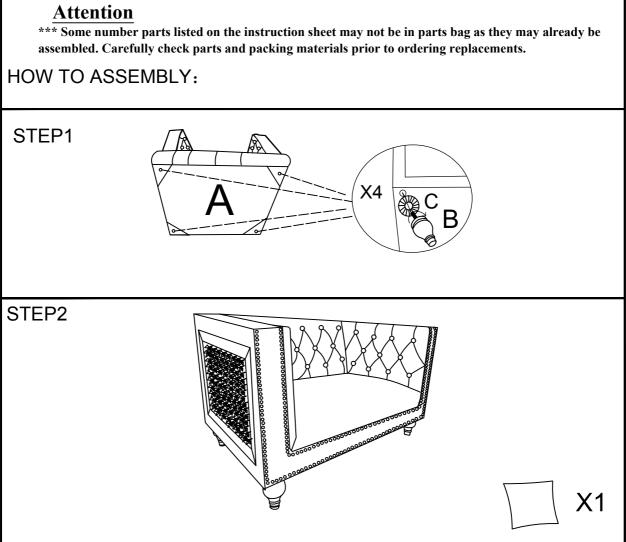

## ASSEMBLY INSTRUCTION FOR ACME FURNITURE

 $\frac{\text{MODEL\#LV00329 LV00332}}{\text{Thank you for purchasing the quality product. Be sure to check all packing material carefully for small parts which may}$ have come loose inside the carton during shipment. Seperate, identify and count all parts and metal hardware. Compare with all parts list to be sure all parts are present. If any part(s) are missing or damaged, please contact your local furniture dealer. For efficient and speedy service, please indicate the model number and code letter of part(s) needed. \*\*\* Do not fully tighten screws until fully assembled \*\*\*