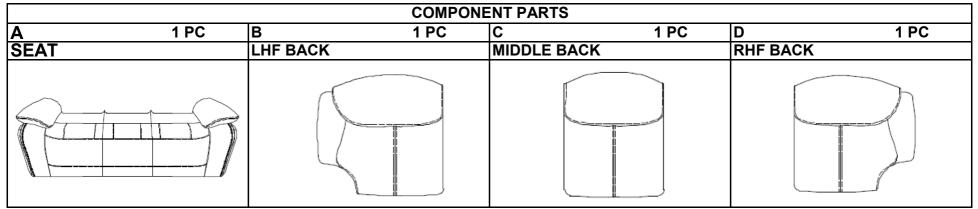

## ASSEMBLY INSTRUCTION FOR ACME FURNITURE MODEL# LV00060

Thank you for purchasing the quality product. Be sure to check all packing material carefully for small parts which may have come loose inside the carton during shipment. Separate, Identify and count all parts and metal hardware. Compare with all parts listed to be sure all parts are present. If any part(s) are missing or damaged, please contact your local furniture dealer. For efficient and speedy service, please indicate the model number and code letter of part(s) needed"