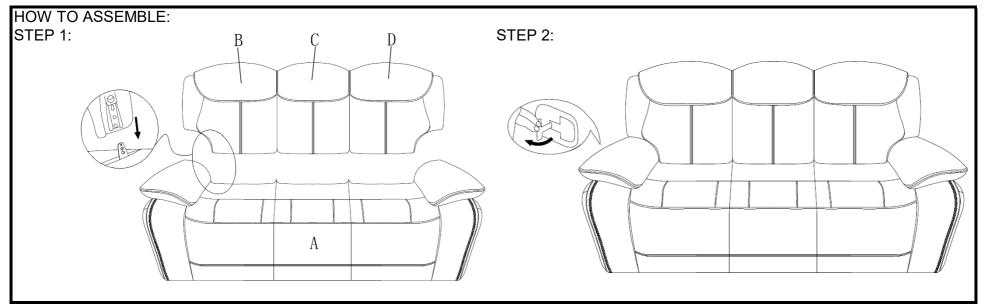

INSTRUCTION FOR ACME FURNITURE MODEL# LV00060

Thank you for purchasing the quality product. Be sure to check all packing material carefully for small parts which may have come loose inside the carton during shipment. Separate, Identify and count all parts and metal hardware. Compare with all parts listed to be sure all parts are present. If any part(s) are missing or damaged, please contact your local furniture dealer. For efficient and speedy service, please indicate the model number and code letter of part(s) needed"

## \*\*Do not fully tighten screws until fully assembled\*\*



## **Attention**

\*\*\*Some number parts listed on the instruction sheet may not be in parts bag as they may be assembled.

Carefully check parts and packing materials prior to ordering replacements. \*\*\*