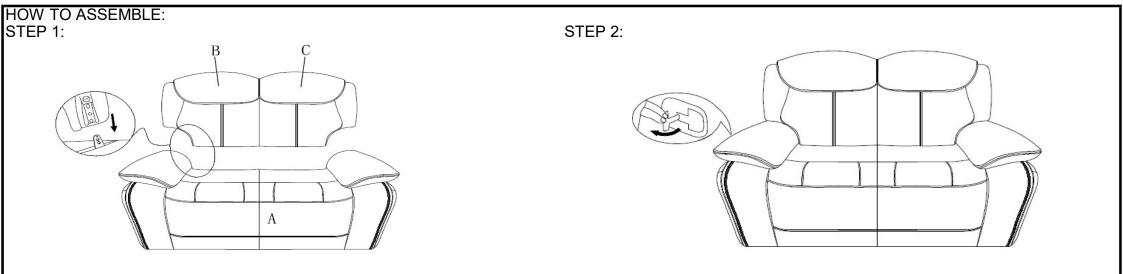

## **ASSEMBLY INSTRUCTION FOR ACME FURNITURE MODEL# LV00061**

Thank you for purchasing the quality product. Be sure to check all packing material carefully for small parts which may have come loose inside the carton during shipment. Separate, Identify and count all parts and metal hardware. Compare with all parts listed to be sure all parts are present. If any part(s) are missing or damaged, please contact your local furniture dealer. For efficient and speedy service, please indicate the model number and code letter of part(s) needed"

## \*\*Do not fully tighten screws until fully assembled\*\*

| COMPONENT PARTS |      |          |      |          |        |  |  |
|-----------------|------|----------|------|----------|--------|--|--|
| A               | 1 PC | В        | 1 PC | D        | 1 PC   |  |  |
| A<br>SEAT       |      | LHF BACK |      | RHF BACK |        |  |  |
|                 |      |          |      |          | $\sum$ |  |  |

Attention
\*\*\*Some number parts listed on the instruction sheet may not be in parts bag as they may be assembled.

Carefully check parts and packing materials prior to ordering replacements. \*\*\*