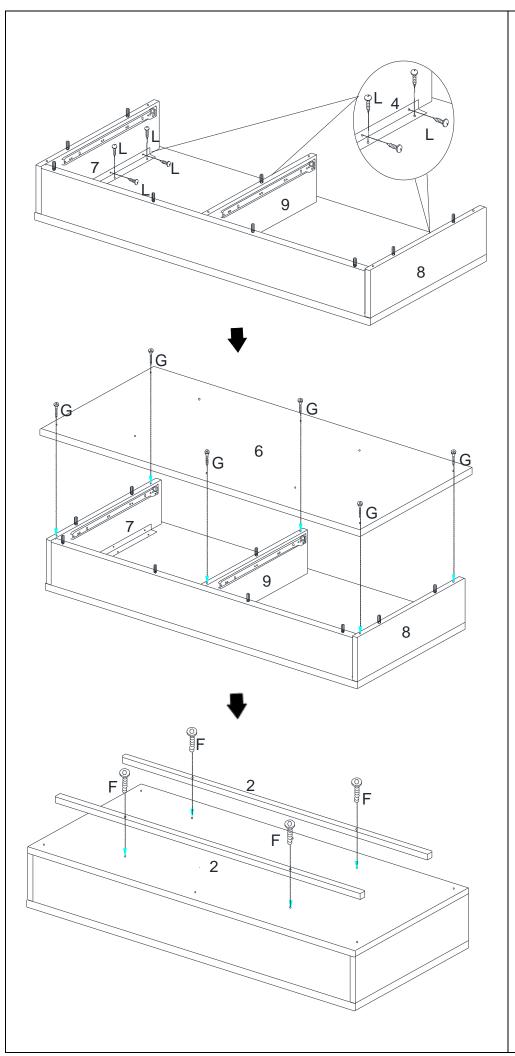

#### STEP 5

Attach L metal (4) to side panels (7), (8) and (9) using screws (L).

#### STEP 6

Attach bottom panel (6) to side panels (7), (8) and (9) using screws (G).

### STEP 7

Attach supports (2) to bottom board (6) using bolts (F).