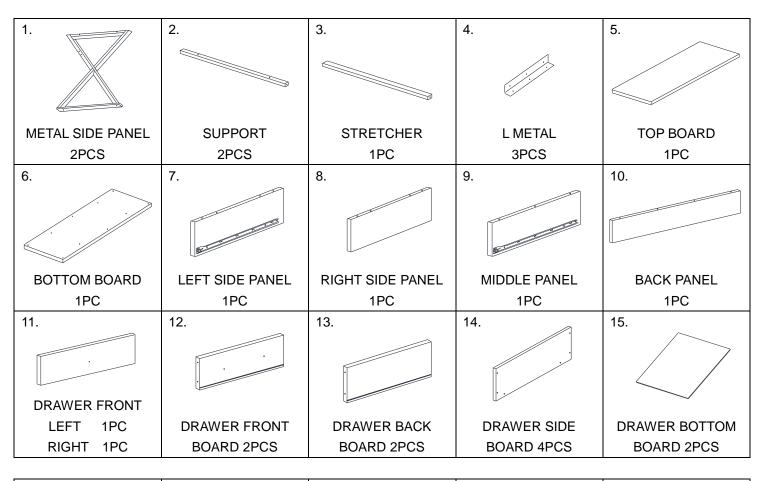

# **Drawer Assembly** 13 14 13 14 14 15 H 12 K 11(R) 11(L) (DL 11(R) ന 11(L) Adjusting the bolts to align drawer outer front panel to fit drawer frame perfectly.

#### STEP 1

Attach drawer side boards (14) to drawer back boards (13) using screws (H).

Insert drawer bottom boards (15) along the grooves of drawer side boards (14).

Attach drawer front boards (12) to drawer side boards (14) using screws (H).

Attach knobs (C) to Left/Right drawer front panel (11) using Philips head bolts (K).

Attach Left/Right metal glides (A) to each of the assembled drawer boxes using screws (I).

Attach Left/Right drawer front panel (11) to drawer front boards (12) using Philips head bolts (J).