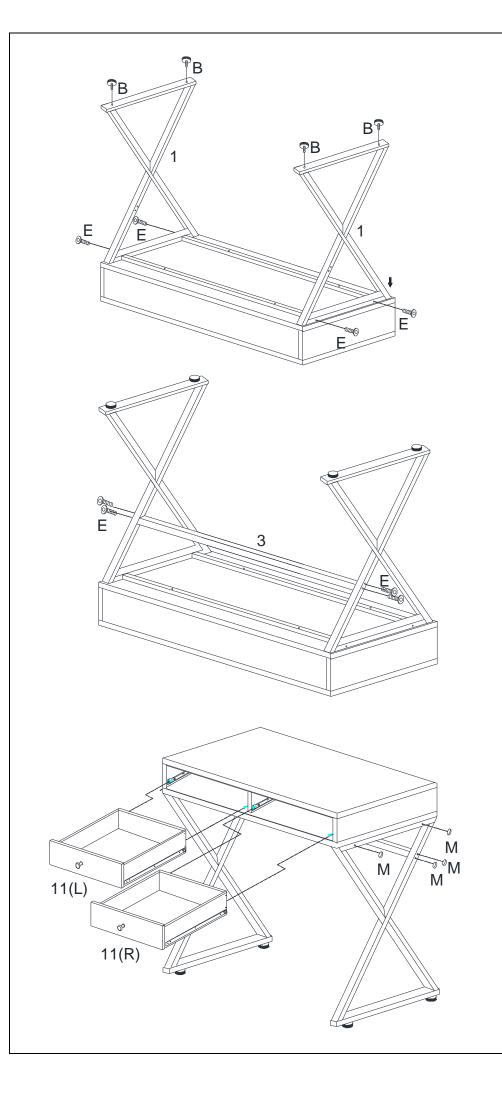

#### STEP 8

Attach metal side panels (1) to supports (2) using bolts (E) as shown.

Then, attach levelers (B) to the bottom of metal side panels (1).

#### STEP 9

Attach stretcher (3) to side panels (1) using bolts (E).

#### **STEP 10**

Carefully, turn the assembled unit upright.

Line up the metal glides and insert the assembled right drawer box and left drawer box to the desk drawer frames as shown.

Use caps (M) to cover bolts (E).