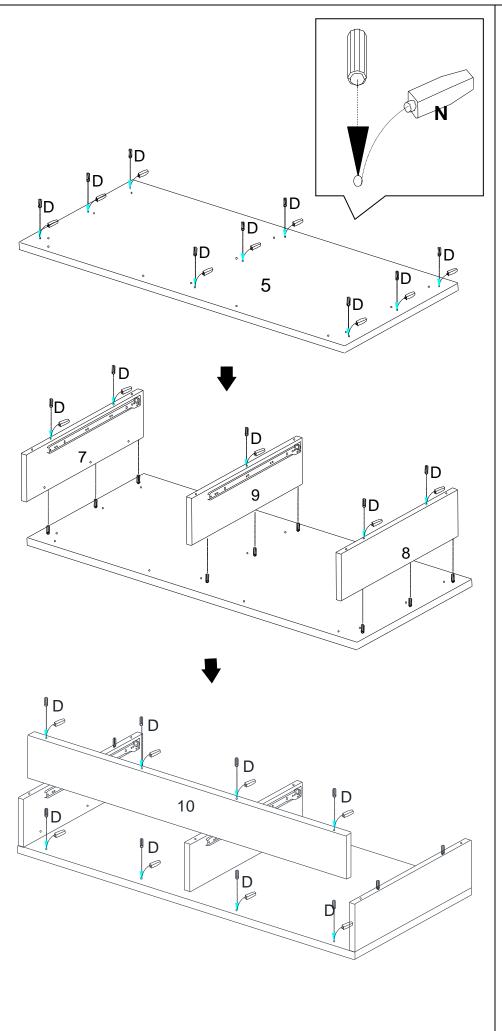

### STEP 2

Attach wood dowels (D) with Glue (N) to top board (5) as shown.

#### STEP 3

Attach left side panel (7), right side panel (8), and middle panel (9) to top board (5) and secure the panels by wood dowels (D) with glue (N).

Attach wood dowels (D) using glue (N) to panels (7)(8)(9) as shown.

#### STEP 4

Using wood dowels (D) with glue (N) again to secure back panel (10).