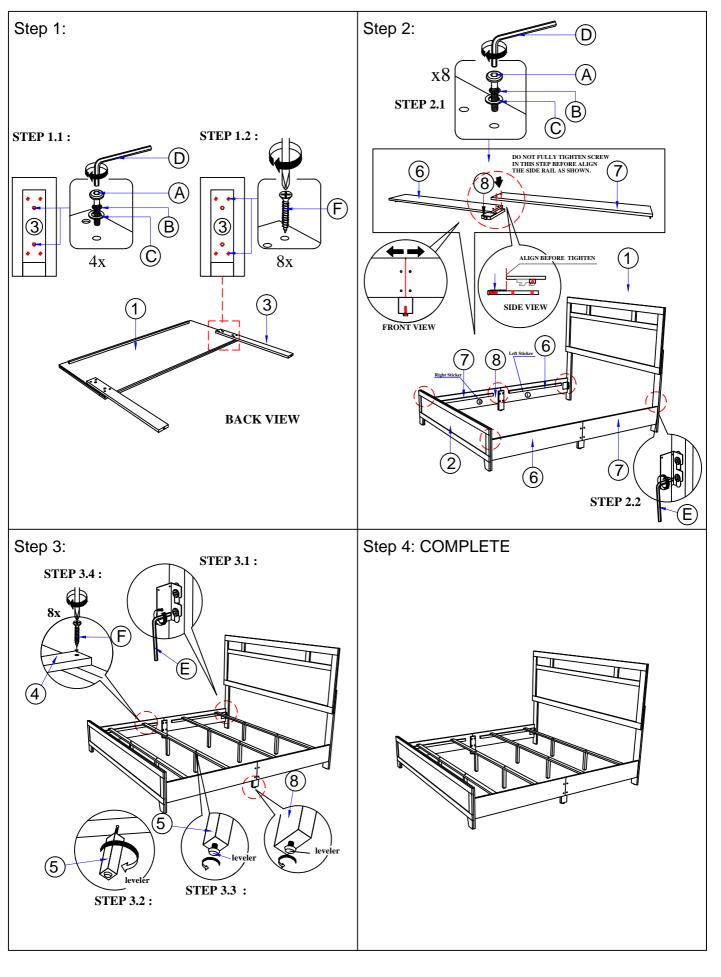

## ASSEMBLY INSTRUCTION FOR ACME FURNITURE MODEL # 28597EK

Thank you for purchasing the quality product.Be sure to check all packing material carefully for small parts which may have come loose inside the carton during shipment.Separate,indentify and count all parts and metal hardware. Compare with all parts list to be sure all parts are present.If any part(s) are missing or damaged, please contact your local furniture dealer. For efficient and speedy service,please indicate the model number and code letter of parts(s) needed.

| COMPONENT PARTS                     |   |                             |               |            |
|-------------------------------------|---|-----------------------------|---------------|------------|
| DESCRIPTION                         |   | PART NAME                   |               | Q'TY (PCS) |
|                                     | 1 | HEADBOARD                   |               | 1          |
|                                     | 2 | FOOTBOARD                   |               | 1          |
| 3                                   |   | HEADBOARG LEG               |               | 2          |
| (4)                                 |   | BED SLAT                    |               | 4          |
| 5                                   |   | BED SLAT SUPPORT            |               | 8          |
| 6                                   |   | SIDE RAIL LEFT              | Left Sticker  | 2          |
| 7                                   |   | SIDE RAIL RIGHT             | Right Sticker | 2          |
| 8                                   |   | BED SIDE RAIL LEG           |               | 2          |
| HARDWARE REQUIRED(BOX OF HEADBOARD) |   |                             |               |            |
| A                                   | 0 | BOLT 1/4" x 1 3/8" - 12 PCS |               |            |
| B                                   | Ø | SPRING WASHER 1/4"- 12 PCS  |               |            |
| $\bigcirc$                          | 0 | FLAT WASHER 1/4"- 12 PCS    |               |            |
| D                                   |   | ALLEN KEY M4 - 1 PC         |               |            |
| E                                   |   | ALLEN KEY M5 - 1 PC         |               |            |
|                                     | • |                             |               |            |

\*\*\*Do not fully tighten screws until fully assembled\*\*\*

 \*\*\*
 Some number parts listed in the instruction sheet may not be in parts bags as they already be assembled.

 Carefully check parts and packing materials prior to ordering replacements.
 PAGE 1/2

FLATHEAD CHIPBOARD SCREW 5/32" x 1 2/8"- 16 PCS

(F)

Attention:

## How to assemble: