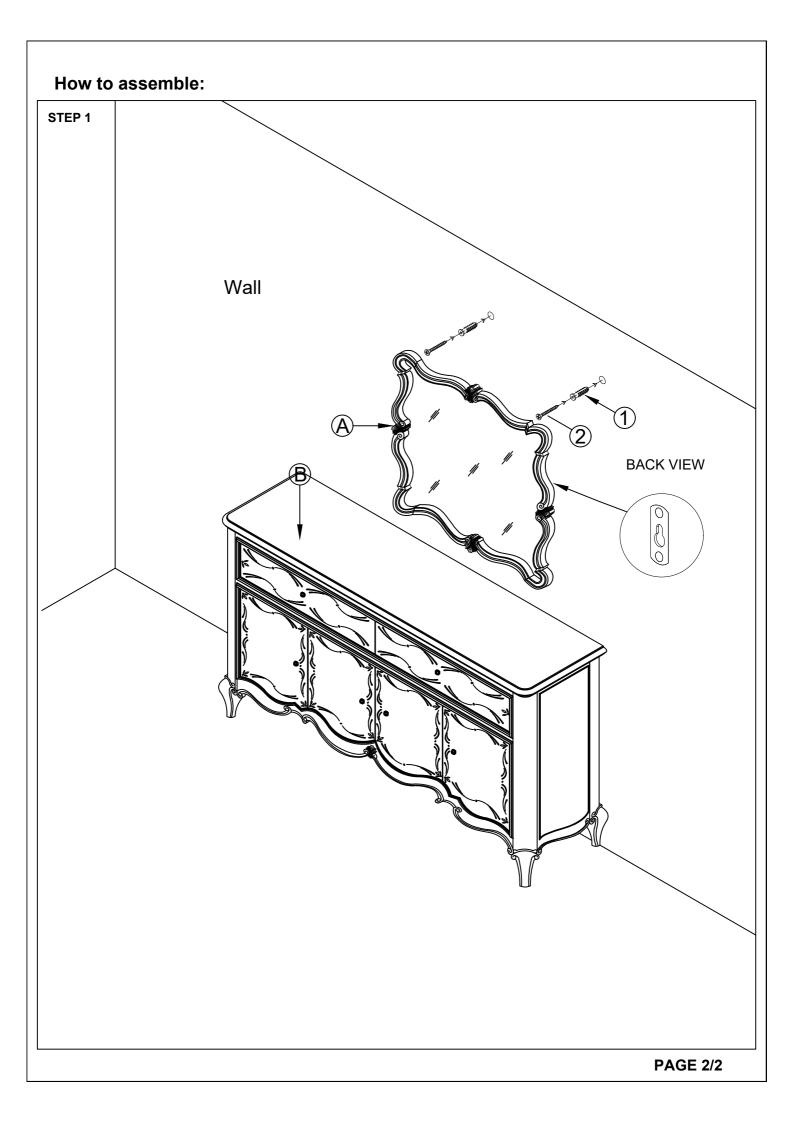

\*\*\* Do not fully tighten screws until fully assembled \*\*\*

| COMPONENT PARTS |           |  |            |  |  |  |
|-----------------|-----------|--|------------|--|--|--|
| DESCRIPTION     | PART NAME |  | Q'TY (PCS) |  |  |  |
| A               | Mirror    |  | 1          |  |  |  |
| <b>B</b>        | Server    |  | 1          |  |  |  |

## HARDWARE REQUIRED

| 1 | 9           | Plastic scallops | Ø4*40mm  | 2 | PCS |
|---|-------------|------------------|----------|---|-----|
| 2 | S. Constant | Screw            | M4*35 mm | 2 | PCS |