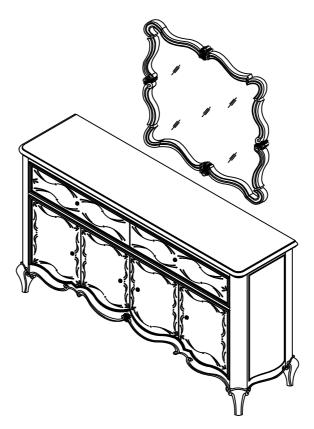

\*\*\* Do not fully tighten screws until fully assembled \*\*\*

| COMPONENT PARTS |           |  |            |  |  |  |
|-----------------|-----------|--|------------|--|--|--|
| DESCRIPTION     | PART NAME |  | Q'TY (PCS) |  |  |  |
| A               | Mirror    |  | 1          |  |  |  |
| <b>B</b>        | Server    |  | 1          |  |  |  |