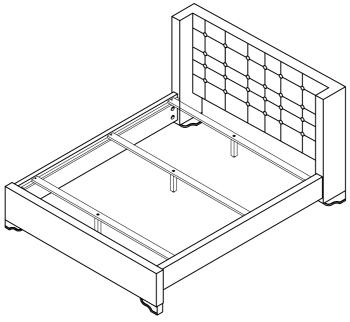

|  |  |  |  |  |
| 1               | Headboard    | 1          |  |  |  |  |  |
| 2               | Footboard    | 1          |  |  |  |  |  |
| 3               | Side Rails   | 2          |  |  |  |  |  |
| 4               | Slats        | 3          |  |  |  |  |  |
| 5               | Support Legs | 3          |  |  |  |  |  |

# HARDWARE REQUIRED

| A          | OMMINIO    | Bolt           | Ø5/16"*90mm      | 8 | PCS |
|------------|------------|----------------|------------------|---|-----|
| В          |            | Flat Washer    | Ø5/16*8*29 mm    | 8 | PCS |
| ©          | •          | Hex Nut        | Ø5/16*15*6*12 mm | 8 | PCS |
| <b>(D)</b> | $\approx$  | Spanner Wrench | M12              | 1 | PCS |
| E          | <b>→</b> ® | Screw          | M4*35 mm         | 6 | PCS |



### **Attention**

\*\*\*Some number parts listed on the instruction sheet may not be in parts bag as they may already be assembled.

Carefully check parts and packing materials prior to ordering replacements.

PAGE 1/2

# How to assemble: Step 1 Step 3 Step 2 **PAGE 2/2**