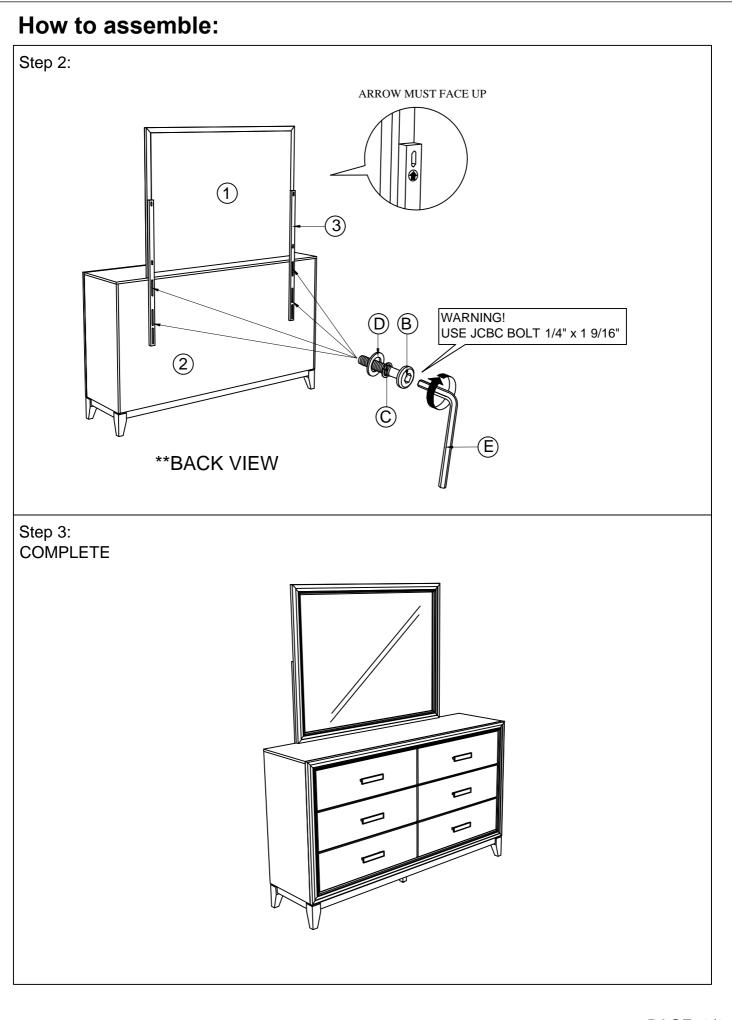

## How to assemble:

Attention:

\*\*\* Some number parts listed in the instruction sheet may not be in parts bags as they already be assembled. Carefully check parts and packing materials prior to ordering replacements. PAGE 1/2

\*\*\*Do not fully tighten screws until fully assembled\*\*\*