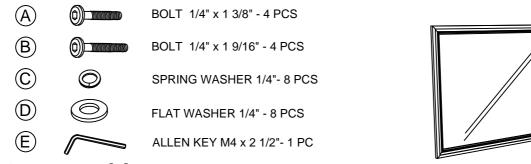

## ASSEMBLY INSTRUCTION FOR ACME FURNITURE MODEL # 28454/28434

Thank you for purchasing the quality product.Be sure to check all packing material carefully for small parts which may have come loose inside the carton during shipment.Separate,indentify and count all parts and metal hardware. Compare with all parts list to be sure all parts are present.If any part(s) are missing or damaged, please contact your local furniture dealer. For efficient and speedy service,please indicate the model number and code letter of parts(s) needed.

\*\*\*Do not fully tighten screws until fully assembled\*\*\*

## HARDWARE REQUIRED(BOX OF MIRROR)



## How to assemble:



Attention:

\*\*\* Some number parts listed in the instruction sheet may not be in parts bags as they already be assembled. Carefully check parts and packing materials prior to ordering replacements. PAGE 1/2