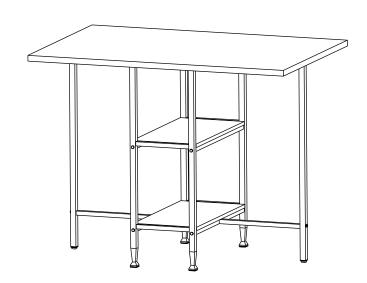

### \*\*\*Do not fully tighten screws until fully assembled\*\*\*

|             | COMPONENT PARTS  |  |            |  |  |
|-------------|------------------|--|------------|--|--|
| DESCRIPTION | PART NAME        |  | Q'TY (PCS) |  |  |
| A           | LEG              |  | 2          |  |  |
| В           | BOTTOM STRETCHER |  | 2          |  |  |
| ©           | UPPER STRETCHER  |  | 2          |  |  |
| D           | LONG STRETCHER   |  | 2          |  |  |
| E           | SHORT STRETCHER  |  | 2          |  |  |
| F           | WOOD TOP         |  | 1          |  |  |
| G           | WOOD SHELF       |  | 2          |  |  |