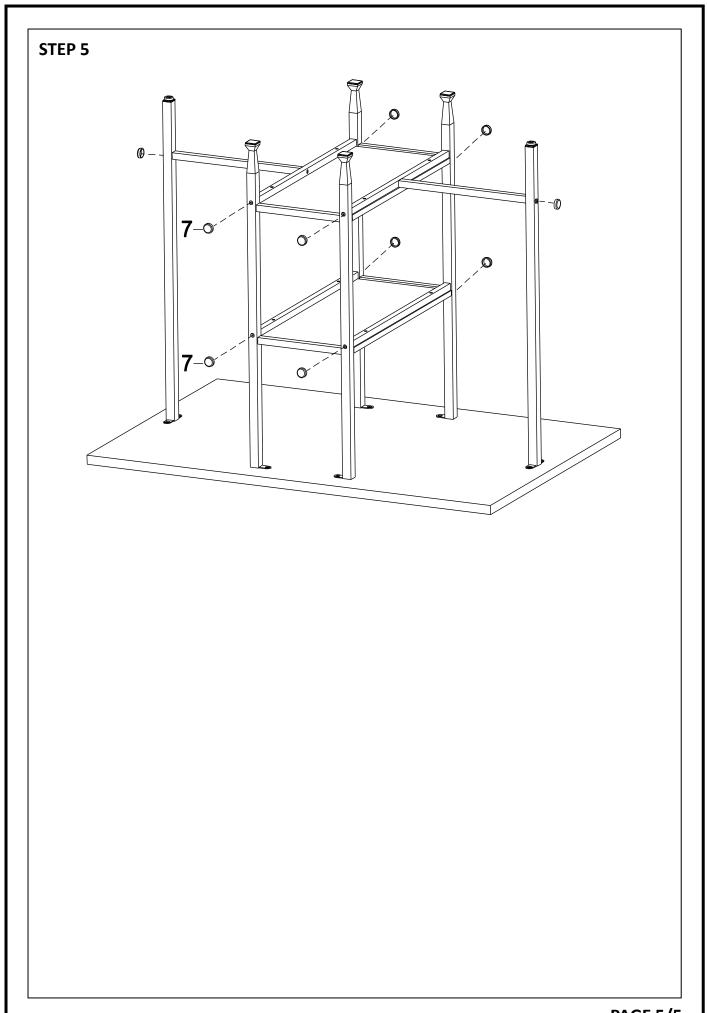

### \*\*\*Do not fully tighten screws until fully assembled\*\*\*

|             | COMPONENT PARTS  |  |            |  |  |
|-------------|------------------|--|------------|--|--|
| DESCRIPTION | PART NAME        |  | Q'TY (PCS) |  |  |
| A           | LEG              |  | 2          |  |  |
| В           | BOTTOM STRETCHER |  | 2          |  |  |
| ©           | UPPER STRETCHER  |  | 2          |  |  |
| D           | LONG STRETCHER   |  | 2          |  |  |
| E           | SHORT STRETCHER  |  | 2          |  |  |
| F           | WOOD TOP         |  | 1          |  |  |
| G           | WOOD SHELF       |  | 2          |  |  |

## **HARDWARE REQUIRED**

| 1   |   | BOLT         | 1/4" x 1-3/4" | 12 | PCS |
|-----|---|--------------|---------------|----|-----|
| 2   |   | BOLT         | 1/4" x 5/8"   | 8  | PCS |
| 3   |   | END CAP      | 35mm          | 4  | PCS |
| 4   |   | END CAP      | 25mm          | 2  | PCS |
| (5) |   | LEVELER      | 1/4" x 12mm   | 2  | PCS |
| 6   |   | SCREW        | 8 x 1-1/4"    | 8  | PCS |
| 7   |   | BOLT COVER   | 11mm          | 10 | PCS |
| 8   | • | ALLEN WRENCH | 1/4"          | 1  | PC  |