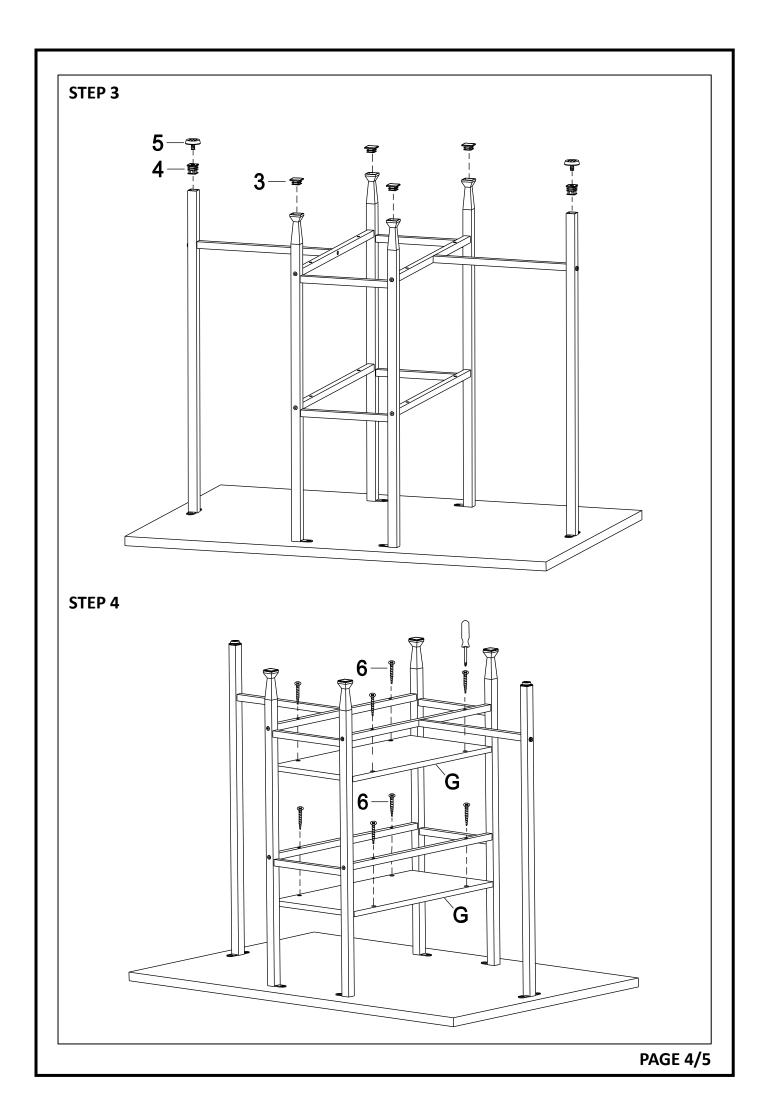

### \*\*\*Do not fully tighten screws until fully assembled\*\*\*

|             | COMPONENT PARTS  |  |            |  |  |
|-------------|------------------|--|------------|--|--|
| DESCRIPTION | PART NAME        |  | Q'TY (PCS) |  |  |
| A           | LEG              |  | 2          |  |  |
| В           | BOTTOM STRETCHER |  | 2          |  |  |
| ©           | UPPER STRETCHER  |  | 2          |  |  |
| D           | LONG STRETCHER   |  | 2          |  |  |
| E           | SHORT STRETCHER  |  | 2          |  |  |
| F           | WOOD TOP         |  | 1          |  |  |
| G           | WOOD SHELF       |  | 2          |  |  |

## **HARDWARE REQUIRED**

| 1   |   | BOLT         | 1/4" x 1-3/4" | 12 | PCS |
|-----|---|--------------|---------------|----|-----|
| 2   |   | BOLT         | 1/4" x 5/8"   | 8  | PCS |
| 3   |   | END CAP      | 35mm          | 4  | PCS |
| 4   |   | END CAP      | 25mm          | 2  | PCS |
| (5) |   | LEVELER      | 1/4" x 12mm   | 2  | PCS |
| 6   |   | SCREW        | 8 x 1-1/4"    | 8  | PCS |
| 7   |   | BOLT COVER   | 11mm          | 10 | PCS |
| 8   | • | ALLEN WRENCH | 1/4"          | 1  | PC  |