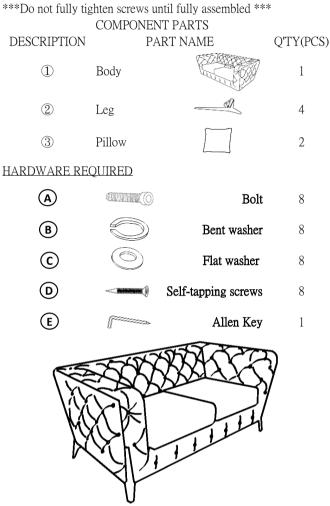

## **ASSEMBLY INSTRUCTION FOR ACME FURNITURE**

## MODEL#56116

Thank you for purchasing the quality priduct. Be sure to check all packing material carefully for small parte which may have come loose inside the carton during shipment. Separate, indentify and count all parts and metal hardware. Compare with all parts list to be sure all parts are present. If any part(s) are missing or damaged. please contact your local furniture dealer. For efficient and apeedy service, please indicate the model number and code letter of part(s) needed.

## Attention

\*\*\*Some number parts listed on the instruction sheet may not be in parts bag as they may already be assembled. Carefully check parts and packing materials prior to ordering replacements.