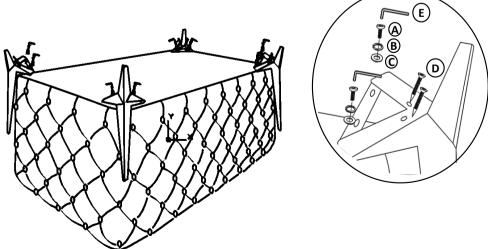

## **ASSEMBLY INSTRUCTION FOR ACME FURNITURE**

## MODEL#56116

Thank you for purchasing the quality priduct. Be sure to check all packing material carefully for small parte which may have come loose inside the carton during shipment. Separate, indentify and count all parts and metal hardware. Compare with all parts list to be sure all parts are present. If any part(s) are missing or damaged. please contact your local furniture dealer. For efficient and apeedy service, please indicate the model number and code letter of part(s) needed.



## Attention

\*\*\*Some number parts listed on the instruction sheet may not be in parts bag as they may already be assembled. Carefully check parts and packing materials prior to ordering replacements.

## How to assemble: