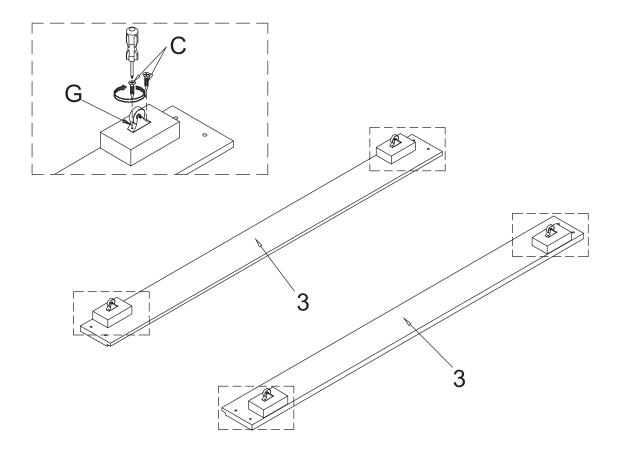

| HARDWARE LIST |                                        |                       |       |  |
|---------------|----------------------------------------|-----------------------|-------|--|
| NO.           | DIAGRAM                                | PART NAME             | Q'Ty  |  |
| Α             | (i)                                    | Bolt 6.3*35 (mm)      | 8 pcs |  |
| В             |                                        | Screw 4*30 (mm)       | 6 pcs |  |
| С             |                                        | Screw 4*20 (mm)       | 8 pcs |  |
| D             | <b>(1)111111</b> >                     | Screw 4*15 (mm)       | 8 pcs |  |
| Е             |                                        | L-Shaped Bracket      | 2 pcs |  |
| F             |                                        | Wood Dowel 10*40 (mm) | 2 pcs |  |
| G             |                                        | Caster                | 4 pcs |  |
| Н             |                                        | Allen Key             | 1 pc  |  |
| I             |                                        | Knob Handle           | 2 pcs |  |
| J             | •••••••••••••••••••••••••••••••••••••• | M4x25mm Bolt          | 2 pcs |  |

## **STEP 1**: