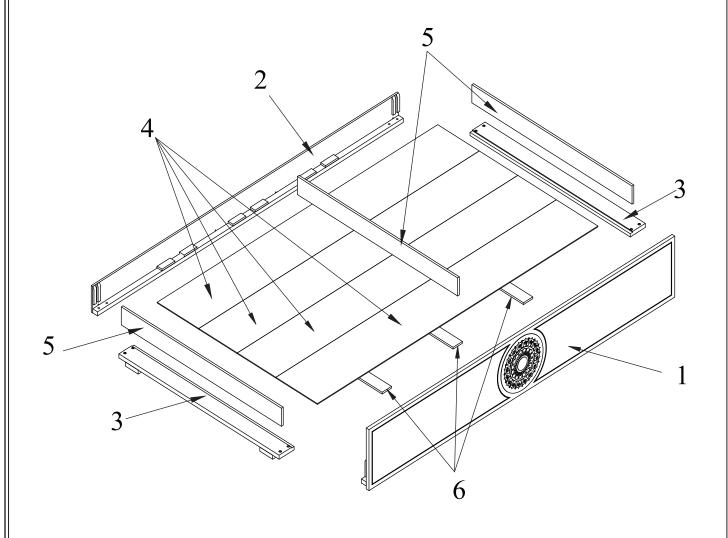

| PARTS LIST |         |                   |       |  |
|------------|---------|-------------------|-------|--|
| NO.        | DIAGRAM | PART NAME         | Q'Ty  |  |
| 1          |         | Front Trundle Bed | 1 pc  |  |
| 2          |         | Back Trundle Bed  | 1 pc  |  |
| 3          |         | Side Trundle Bed  | 2 pcs |  |
| 4          |         | Bottom Panel      | 4 pcs |  |
| 5          |         | Top Panel         | 3 pcs |  |
| 6          |         | Slat              | 3 pcs |  |