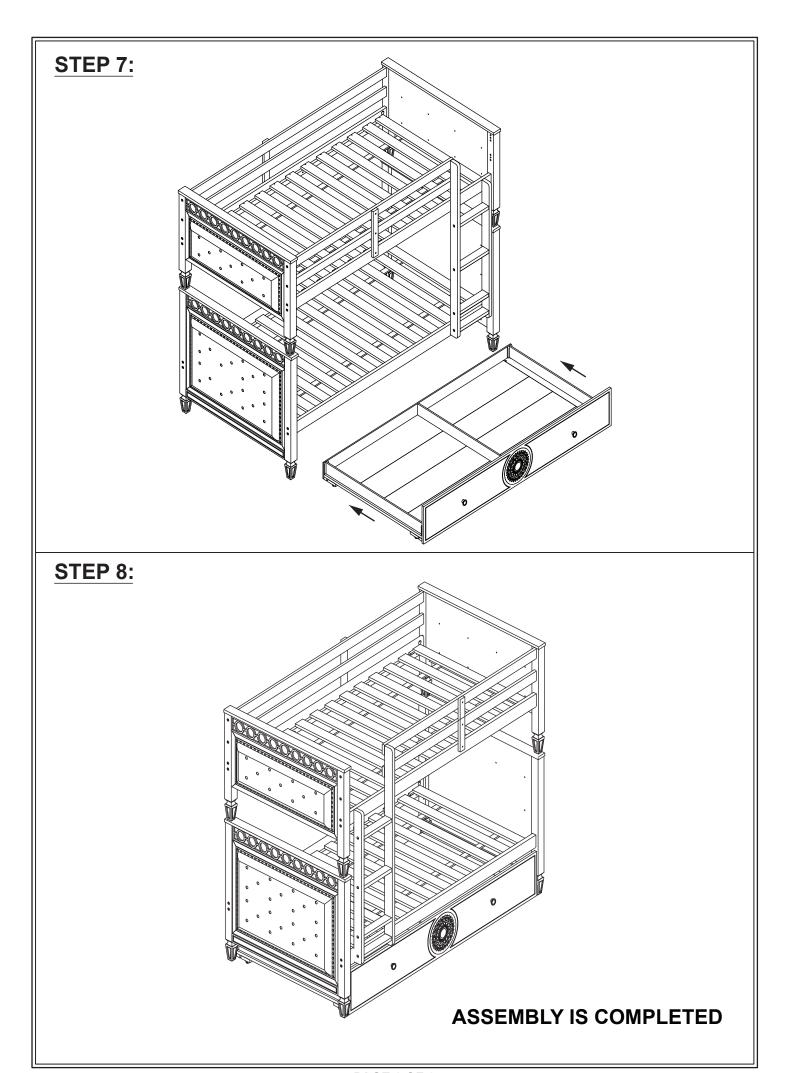

| PARTS LIST |         |                   |       |  |
|------------|---------|-------------------|-------|--|
| NO.        | DIAGRAM | PART NAME         | Q'Ty  |  |
| 1          |         | Front Trundle Bed | 1 pc  |  |
| 2          |         | Back Trundle Bed  | 1 pc  |  |
| 3          |         | Side Trundle Bed  | 2 pcs |  |
| 4          |         | Bottom Panel      | 4 pcs |  |
| 5          |         | Top Panel         | 3 pcs |  |
| 6          |         | Slat              | 3 pcs |  |

| HARDWARE LIST |                                        |                       |       |  |
|---------------|----------------------------------------|-----------------------|-------|--|
| NO.           | DIAGRAM                                | PART NAME             | Q'Ty  |  |
| Α             | (i)                                    | Bolt 6.3*35 (mm)      | 8 pcs |  |
| В             |                                        | Screw 4*30 (mm)       | 6 pcs |  |
| С             |                                        | Screw 4*20 (mm)       | 8 pcs |  |
| D             | <b>(1)111111</b> >                     | Screw 4*15 (mm)       | 8 pcs |  |
| Е             |                                        | L-Shaped Bracket      | 2 pcs |  |
| F             |                                        | Wood Dowel 10*40 (mm) | 2 pcs |  |
| G             |                                        | Caster                | 4 pcs |  |
| Н             |                                        | Allen Key             | 1 pc  |  |
| I             |                                        | Knob Handle           | 2 pcs |  |
| J             | •••••••••••••••••••••••••••••••••••••• | M4x25mm Bolt          | 2 pcs |  |