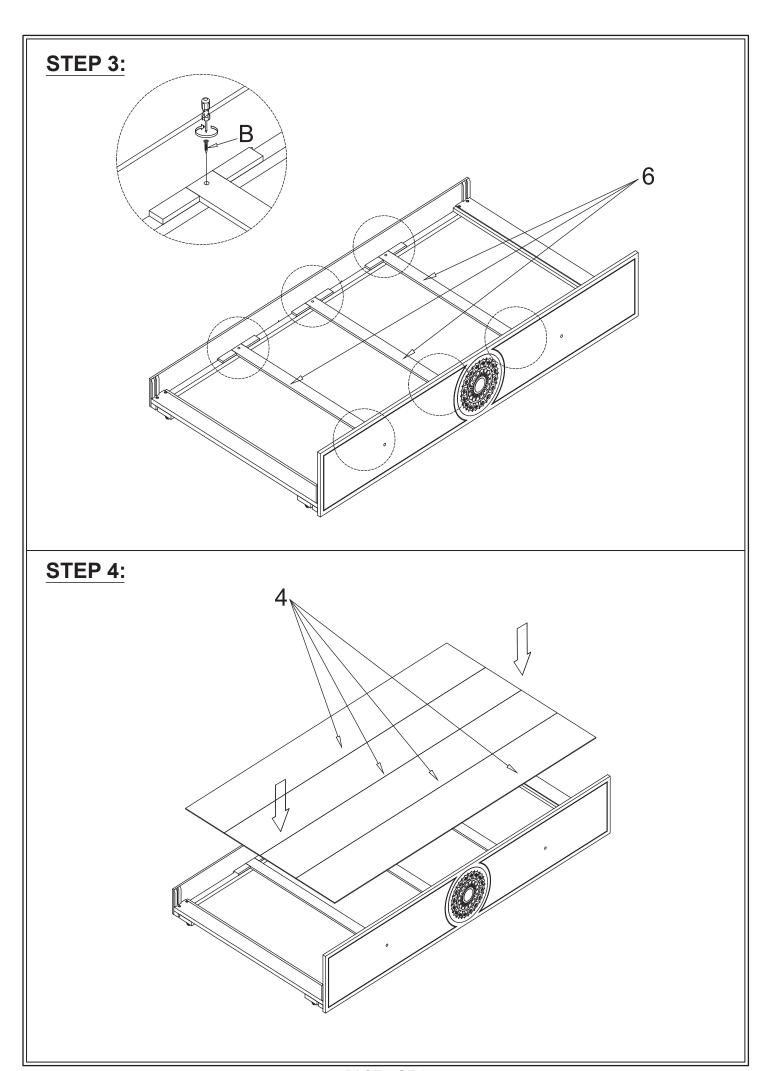

| PARTS LIST |         |                   |       |  |
|------------|---------|-------------------|-------|--|
| NO.        | DIAGRAM | PART NAME         | Q'Ty  |  |
| 1          |         | Front Trundle Bed | 1 pc  |  |
| 2          |         | Back Trundle Bed  | 1 pc  |  |
| 3          |         | Side Trundle Bed  | 2 pcs |  |
| 4          |         | Bottom Panel      | 4 pcs |  |
| 5          |         | Top Panel         | 3 pcs |  |
| 6          |         | Slat              | 3 pcs |  |

| HARDWARE LIST |                                        |                       |       |  |
|---------------|----------------------------------------|-----------------------|-------|--|
| NO.           | DIAGRAM                                | PART NAME             | Q'Ty  |  |
| Α             | (i)                                    | Bolt 6.3*35 (mm)      | 8 pcs |  |
| В             |                                        | Screw 4*30 (mm)       | 6 pcs |  |
| С             |                                        | Screw 4*20 (mm)       | 8 pcs |  |
| D             | <b>(1)111111</b> >                     | Screw 4*15 (mm)       | 8 pcs |  |
| Е             |                                        | L-Shaped Bracket      | 2 pcs |  |
| F             |                                        | Wood Dowel 10*40 (mm) | 2 pcs |  |
| G             |                                        | Caster                | 4 pcs |  |
| Н             |                                        | Allen Key             | 1 pc  |  |
| I             |                                        | Knob Handle           | 2 pcs |  |
| J             | •••••••••••••••••••••••••••••••••••••• | M4x25mm Bolt          | 2 pcs |  |