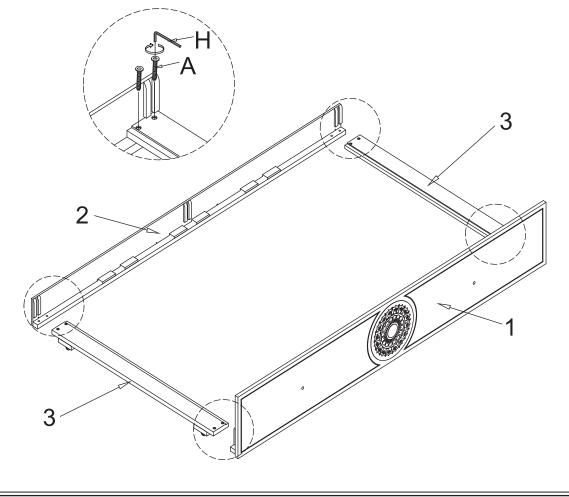

| HARDWARE LIST |                                        |                       |       |  |
|---------------|----------------------------------------|-----------------------|-------|--|
| NO.           | DIAGRAM                                | PART NAME             | Q'Ty  |  |
| Α             | (i)                                    | Bolt 6.3*35 (mm)      | 8 pcs |  |
| В             |                                        | Screw 4*30 (mm)       | 6 pcs |  |
| С             |                                        | Screw 4*20 (mm)       | 8 pcs |  |
| D             | <b>(1)111111</b> >                     | Screw 4*15 (mm)       | 8 pcs |  |
| Е             |                                        | L-Shaped Bracket      | 2 pcs |  |
| F             |                                        | Wood Dowel 10*40 (mm) | 2 pcs |  |
| G             |                                        | Caster                | 4 pcs |  |
| Н             |                                        | Allen Key             | 1 pc  |  |
| I             |                                        | Knob Handle           | 2 pcs |  |
| J             | •••••••••••••••••••••••••••••••••••••• | M4x25mm Bolt          | 2 pcs |  |

## STEP 2: