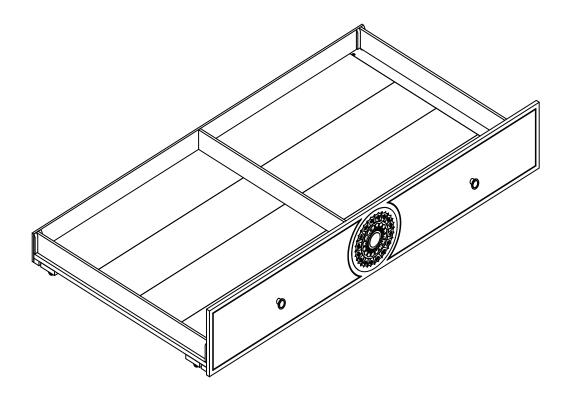

## ASSEMBLY INSTRUCTIONS Item No: 38333

\*\*\* Thank you for purchasing this quality product. Be sure to check all packing materials carefully for small parts which may have come loose inside the carton during shipment. Identify and count all parts and compare with parts list below.

\*\*\* Assemble product on a flat, soft surface such as a carpet or cloth to prevent scratching the finish. Read all instruction and study the drawings carefully before starting the assembly process.

**IMPORTANT:** Do not tighten bolts completely until all bolts are completely lined up and inserted into holes