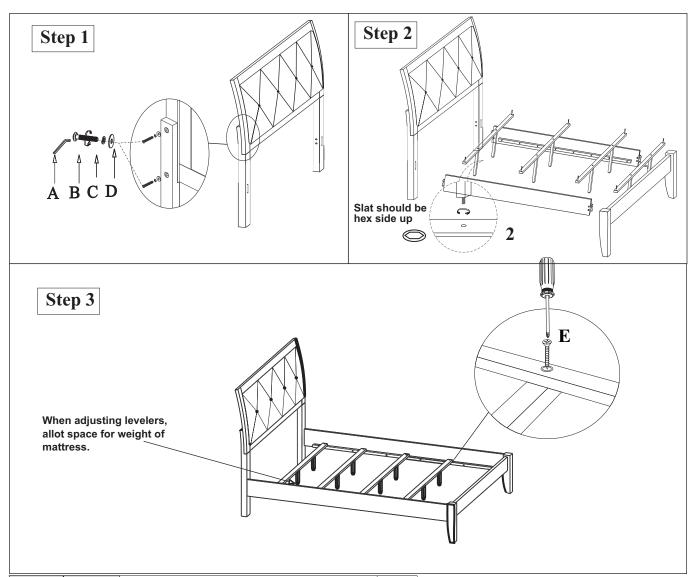

| STEP | PARTS# | DESCRIPTION                        |  | Qty |
|------|--------|------------------------------------|--|-----|
| 1    | A      | Allen wrench 4mm                   |  | 1   |
|      | В      | Bolt 5/16 x 35mm                   |  | 4   |
|      | C      | Spring Washer 5/16                 |  | 4   |
|      | D      | Washer 5/16 x 19 x 2               |  | 4   |
| 2    | E      | Center Legs (3 PCS IN CASE OF BED) |  | 3   |
| 3    | F      | Wood Screw 4x30 (mm)               |  | 6   |