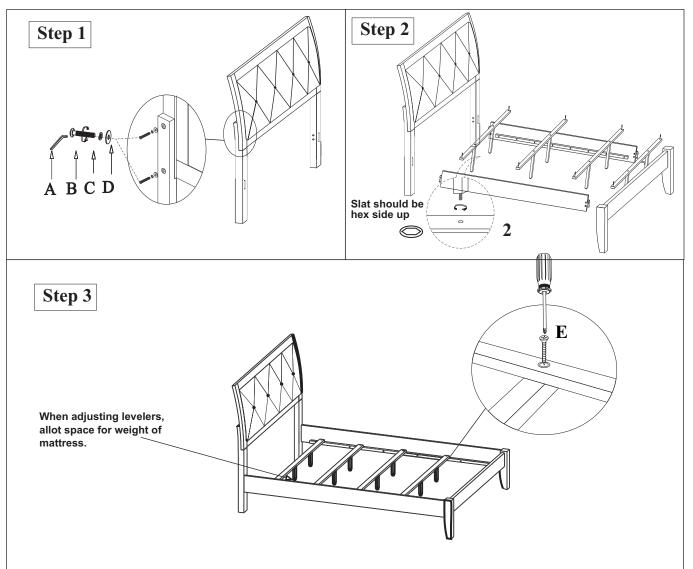

| STEP | PARTS# | DESCRIPTION                        |  | Qty |
|------|--------|------------------------------------|--|-----|
| 1    | A      | Allen wrench 4mm                   |  | 1   |
|      | В      | Bolt 5/16 x 35mm                   |  | 4   |
|      | C      | Spring Washer 5/16                 |  | 4   |
|      | D      | Washer 5/16 x 19 x 2               |  | 4   |
| 2    | E      | Center Legs (3 PCS IN CASE OF BED) |  | 3   |
| 3    | F      | Wood Screw 4x30 (mm)               |  | 6   |