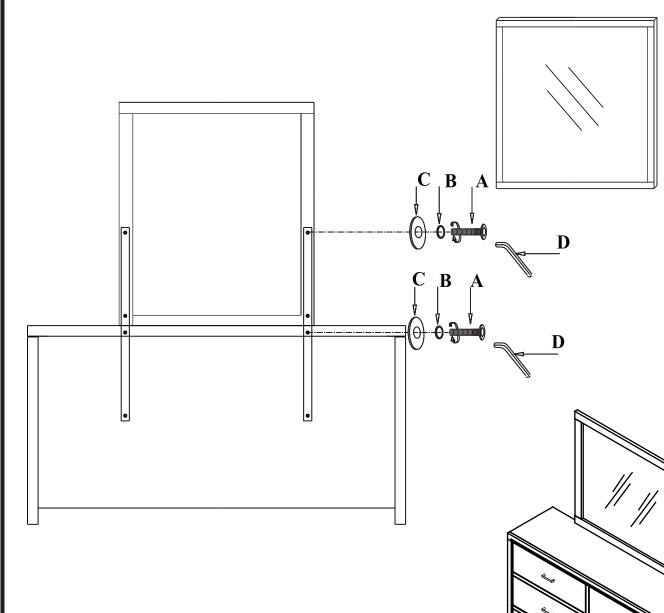

**CAPPUCCINO: 19545 - DRESSER** 

19544 - MIRROR

**REAL WHITE: 22545 - DRESSER** 

22544 - MIRROR

ASSEMIBLY
INSTRUCTION

Thank you for purchasing this quality product. Be sure to check all packing material carefully for small parts that may have come loose inside the carton during shipment

## **HARDWARE LIST:**

| PARTS# | DESCRIPTION |                  |   |
|--------|-------------|------------------|---|
| A      | canananan 🐧 | Bolts 1/4 *1-1/2 | 8 |
| В      | 0           | Spring Washers   | 8 |
| С      | 0           | Flat Washers     | 8 |
| D      |             | Allen Key        | 1 |