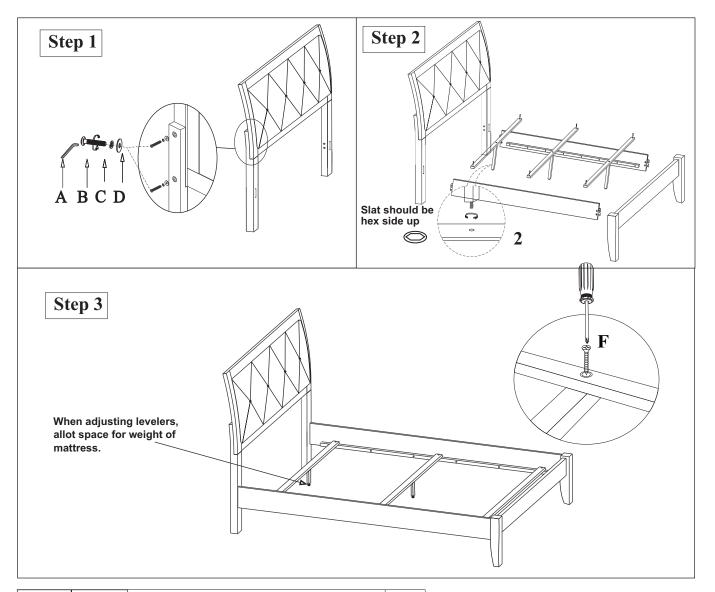

CAPPUCCINO: 19605T-HF/ 19606T-R REAL WHITE: 22555T-HF/ 22556T-R

Thank you for purchasing this quality product. Be sure to check all packing material carefully for small parts that may have come loose inside the carton during shipment.

| STEP | PARTS# | DESCRIPTION                        |  | Qty |
|------|--------|------------------------------------|--|-----|
| 1    | A      | Allen wrench 4mm                   |  | 1   |
|      | В      | Bolt 5/16 x 35mm                   |  | 4   |
|      | C      | Spring Washer 5/16                 |  | 4   |
|      | D      | Washer 5/16 x 19 x 2               |  | 4   |
| 2    | E      | Center Legs (3 PCS IN CASE OF BED) |  | 3   |
| 3    | F      | Wood Screw 4x30 (mm)               |  | 6   |