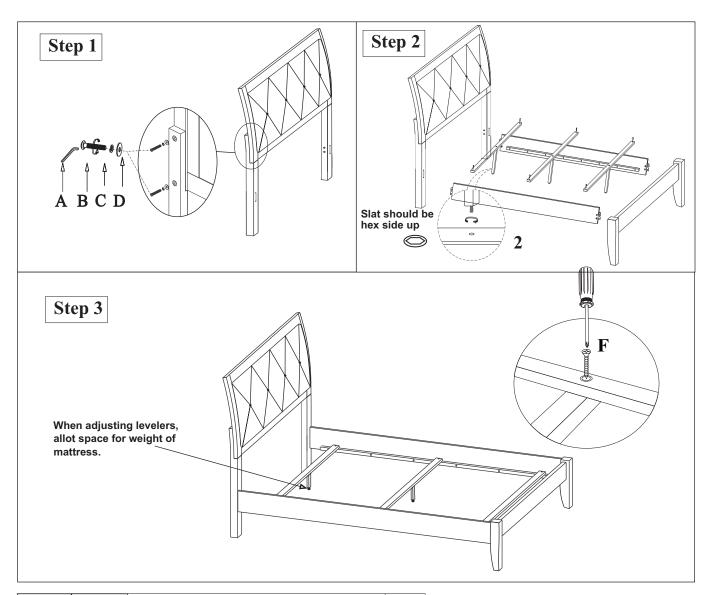

CAPPUCCINO: 19540Q-HF/ 19541Q-R REAL WHITE: 22540Q-HF/ 22541Q-R

Thank you for purchasing this quality product. Be sure to check all packing material carefully for small parts that may have come loose inside the carton during shipment.

| STEP | PARTS# | DESCRIPTION                        |  | Qty |
|------|--------|------------------------------------|--|-----|
| 1    | A      | Allen wrench 4mm                   |  | 1   |
|      | В      | Bolt 5/16 x 35mm                   |  | 4   |
|      | C      | Spring Washer 5/16                 |  | 4   |
|      | D      | Washer 5/16 x 19 x 2               |  | 4   |
| 2    | E      | Center Legs (3 PCS IN CASE OF BED) |  | 3   |
| 3    | F      | Wood Screw 4x30 (mm)               |  | 6   |