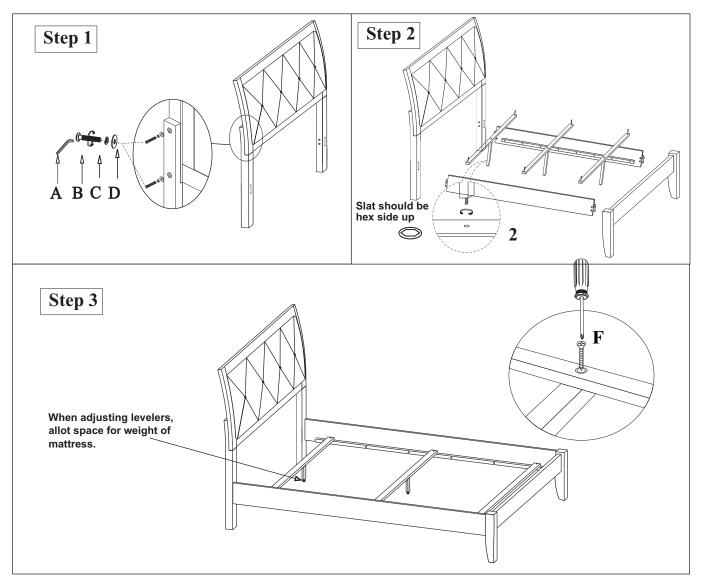

CAPPUCCINO: 19600F-HF/ 19601F-R REAL WHITE: 22550F-HF/ 22551F-R

Thank you for purchasing this quality product. Be sure to check all packing material carefully for small parts that may have come loose inside the carton during shipment.

| STEP | PARTS# | DESCRIPTION                        |  | Qty |
|------|--------|------------------------------------|--|-----|
| 1    | A      | Allen wrench 4mm                   |  | 1   |
|      | В      | Bolt 5/16 x 35mm                   |  | 4   |
|      | C      | Spring Washer 5/16                 |  | 4   |
|      | D      | Washer 5/16 x 19 x 2               |  | 4   |
| 2    | E      | Center Legs (3 PCS IN CASE OF BED) |  | 3   |
| 3    | F      | Wood Screw 4x30 (mm)               |  | 6   |