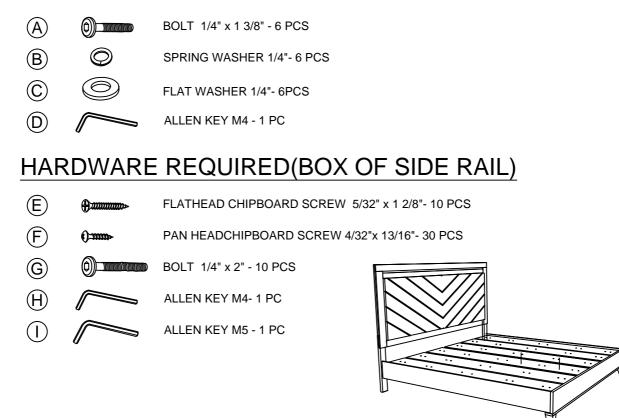

## HARDWARE REQUIRED(BOX OF HEADBOARD)

| COMPONENT PARTS |                       |            |
|-----------------|-----------------------|------------|
| DESCRIPTION     | PART NAME             | Q'TY (PCS) |
| 1               | HEADBOARD             | 1          |
| 2               | FOOTBOARD             | 1          |
| 3               | HEADBOARG LEG (LEFT)  | 1          |
| (4)             | HEADBOARG LEG (RIGHT) | 1          |
| 5               | SIDE RAIL             | ng 2       |
| 6               | BED SLAT A            | 3          |
| 7               | BED SLAT B            | 2          |
| 8               | CONCEALED PANEL       | ≫ 6        |
| 9               | BED SLAT SUPPORT      | 10         |