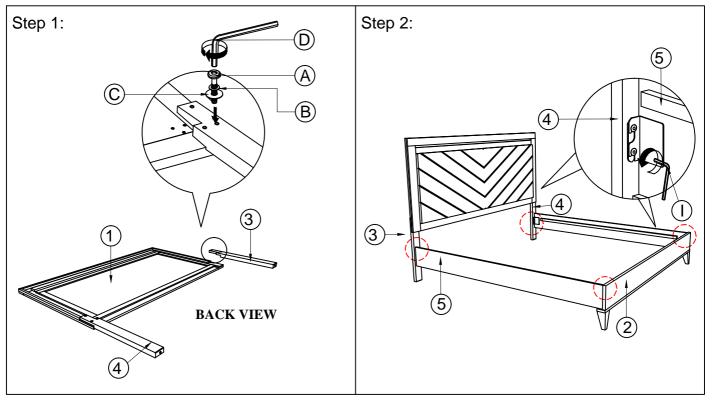

## How to assemble:

| COMPONENT PARTS |                       |            |
|-----------------|-----------------------|------------|
| DESCRIPTION     | PART NAME             | Q'TY (PCS) |
| 1               | HEADBOARD             | 1          |
| 2               | FOOTBOARD             | 1          |
| 3               | HEADBOARG LEG (LEFT)  | 1          |
| (4)             | HEADBOARG LEG (RIGHT) | 1          |
| 5               | SIDE RAIL             | ng 2       |
| 6               | BED SLAT A            | 3          |
| 7               | BED SLAT B            | 2          |
| 8               | CONCEALED PANEL       | ≫ 6        |
| 9               | BED SLAT SUPPORT      | 10         |