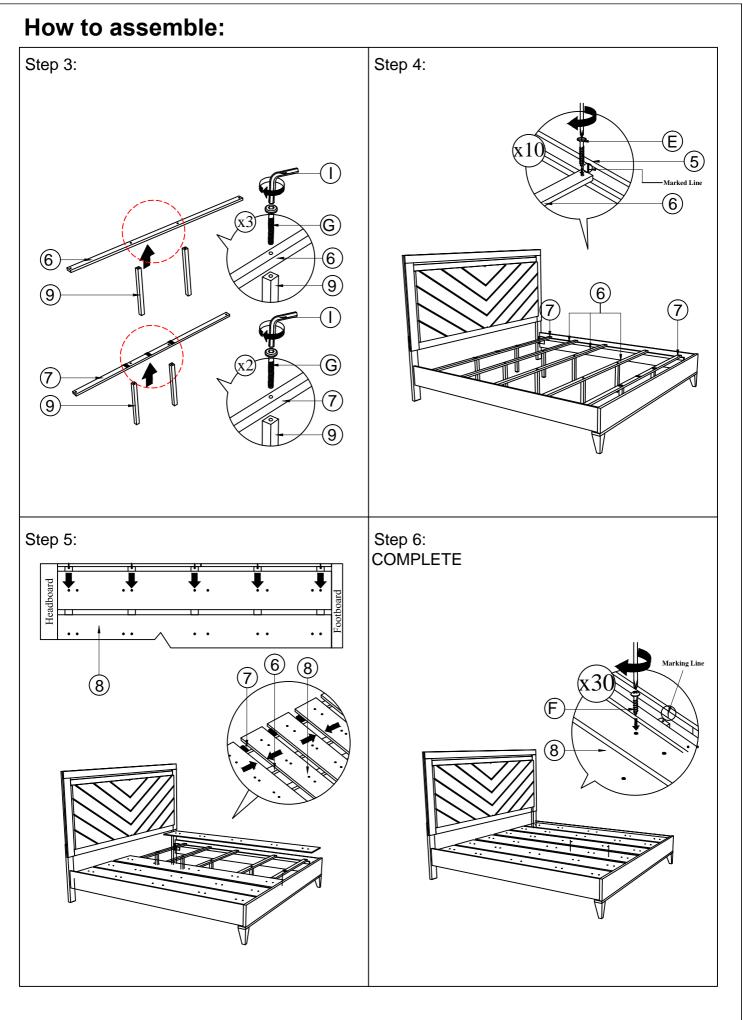

## How to assemble:

\*\*\*Do not fully tighten screws until fully assembled\*\*\*