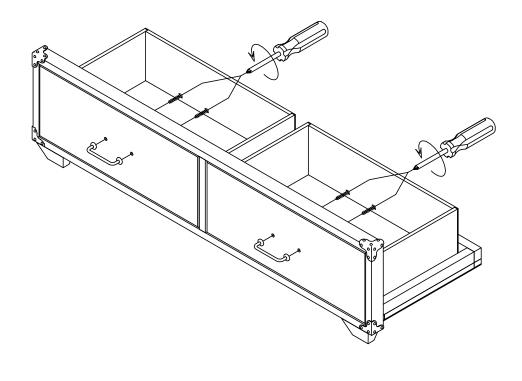

----------|-----------------------|------|---|------------------------------------------------|--|
| Item:<br>#36125F-HB | Headboard<br>x 1pc    | #1   |   |                                                |  |
| Item:<br>#36136F-FB | Footboard<br>x 1pc    | #2   |   |                                                |  |
|                     | Slats<br>x 13pcs      | #6   |   |                                                |  |
|                     | Side Rails<br>x 2pcs  | #3   |   | A :Bolt x 8pcs                                 |  |
| Item:<br>#36137F-R  | Support Leg<br>x 2pcs | #4   | • | B :Flat Washer x 8pcs  C :Hex Nut x 8pcs       |  |
|                     | Support Slat<br>x 1pc | #5   | • | D :Spanner Wrench (M12) x1pc  E :Screw x 29pcs |  |



## **STEP 2:** HANDLE ASSEMBLY