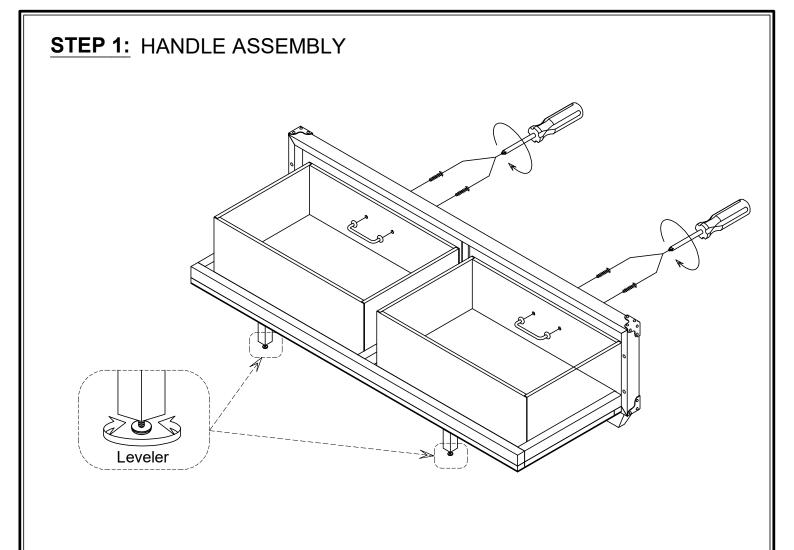

|  |
|---------------------|-----------------------|------|---|------------------------------------------------|--|
| Item:<br>#36125F-HB | Headboard<br>x 1pc    | #1   |   |                                                |  |
| Item:<br>#36136F-FB | Footboard<br>x 1pc    | #2   |   |                                                |  |
|                     | Slats<br>x 13pcs      | #6   |   |                                                |  |
|                     | Side Rails<br>x 2pcs  | #3   |   | A :Bolt x 8pcs                                 |  |
| Item:<br>#36137F-R  | Support Leg<br>x 2pcs | #4   | • | B :Flat Washer x 8pcs  C :Hex Nut x 8pcs       |  |
|                     | Support Slat<br>x 1pc | #5   | • | D :Spanner Wrench (M12) x1pc  E :Screw x 29pcs |  |



## **STEP 2:** HANDLE ASSEMBLY