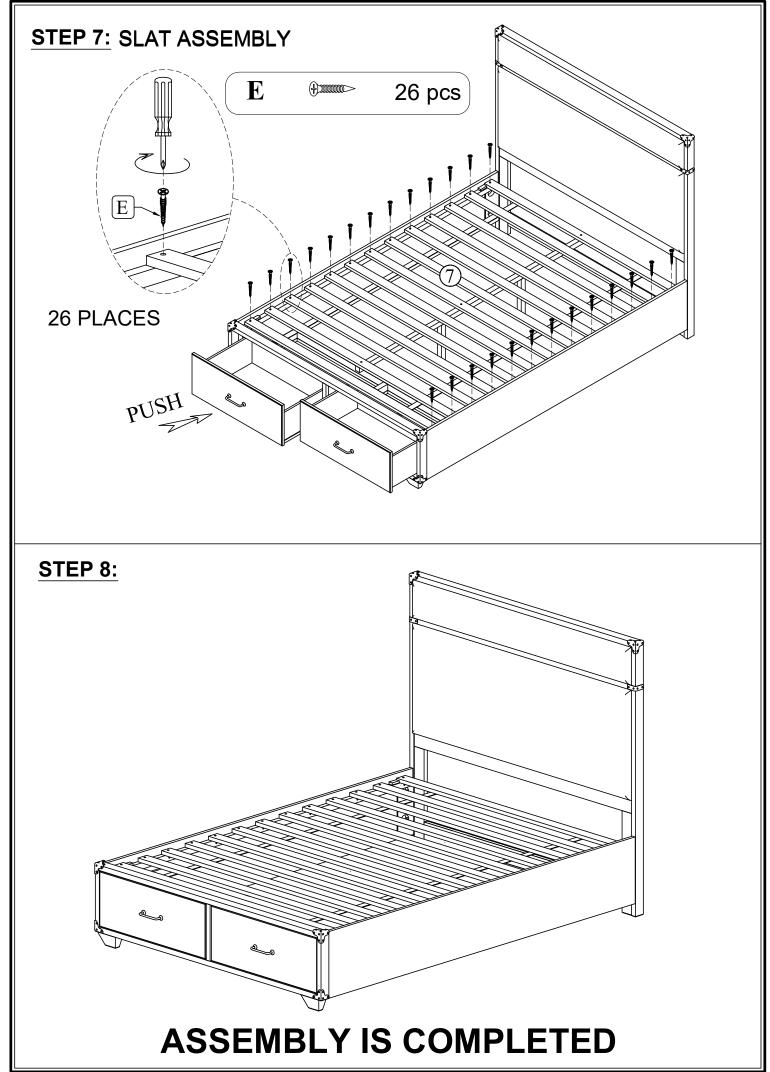

| HARDWARE LIST |          |                                |        |  |  |  |
|---------------|----------|--------------------------------|--------|--|--|--|
| NO.           | DIAGRAM  | PART NAME                      | Q'Ty   |  |  |  |
| A             |          | Bolt 7.8 x 90 (mm)             | 8 pcs  |  |  |  |
| В             |          | Flat Washer: 7.8 x 29 x 8 (mm) | 8 pcs  |  |  |  |
| C             |          | Hex Nut: 7.8 x 13 x 10 (mm)    | 8 pcs  |  |  |  |
| D             |          | Spanner Wrench (M12)           | 1 pc   |  |  |  |
| E             | <b>①</b> | Screw: 4 x 35 (mm)             | 29 pcs |  |  |  |