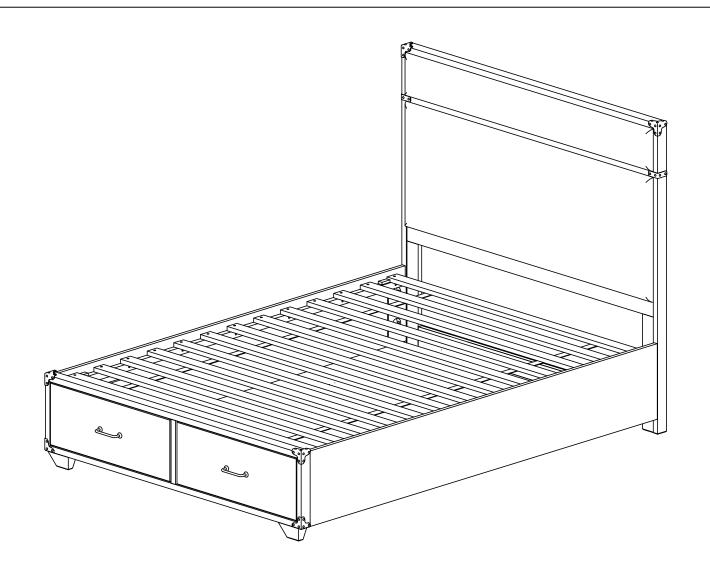

| PARTS LIST |         |              |       |  |  |  |
|------------|---------|--------------|-------|--|--|--|
| NO.        | DIAGRAM | PART NAME    | Q'Ty  |  |  |  |
| 1          |         | Headboard    | 1 pc  |  |  |  |
| 2          |         | Footboard    | 1 pc  |  |  |  |
| 3          |         | Side Rails   | 2 pcs |  |  |  |
| 4          | •       | Support Leg  | 2 pcs |  |  |  |
| 5          |         | Support Slat | 1 pc  |  |  |  |
| 6          |         | Slat 1 Se    |       |  |  |  |