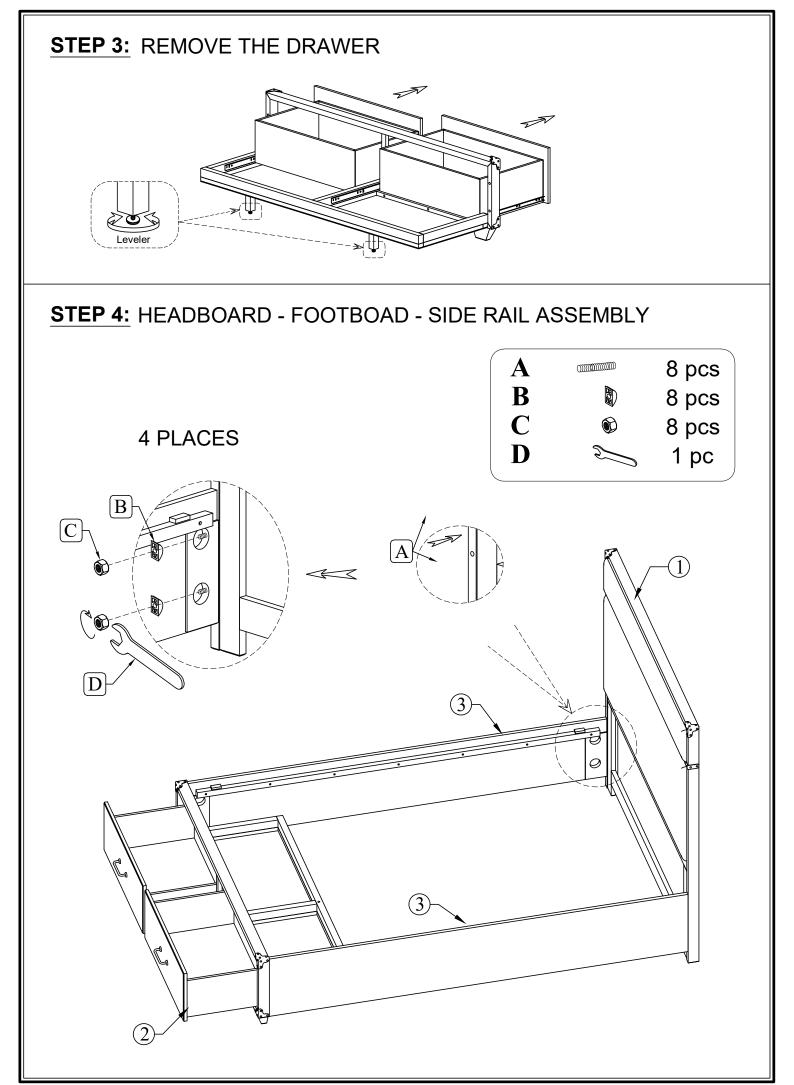

| HARDWARE LIST |          |                                |        |  |  |  |
|---------------|----------|--------------------------------|--------|--|--|--|
| NO.           | DIAGRAM  | PART NAME                      | Q'Ty   |  |  |  |
| A             |          | Bolt 7.8 x 90 (mm)             | 8 pcs  |  |  |  |
| В             |          | Flat Washer: 7.8 x 29 x 8 (mm) | 8 pcs  |  |  |  |
| C             |          | Hex Nut: 7.8 x 13 x 10 (mm)    | 8 pcs  |  |  |  |
| D             |          | Spanner Wrench (M12)           | 1 pc   |  |  |  |
| E             | <b>①</b> | Screw: 4 x 35 (mm)             | 29 pcs |  |  |  |