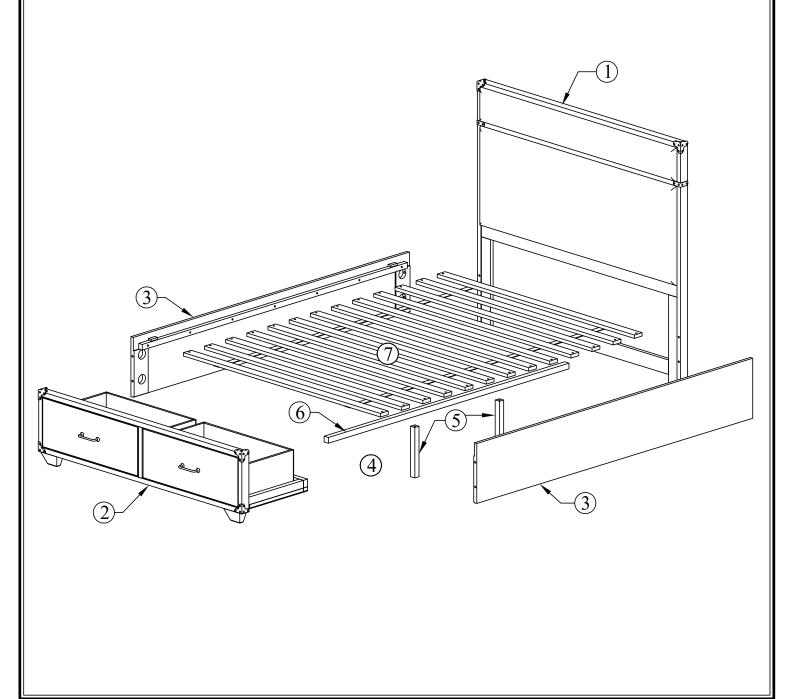

| PARTS LIST |         |              |       |  |  |  |
|------------|---------|--------------|-------|--|--|--|
| NO.        | DIAGRAM | PART NAME    | Q'Ty  |  |  |  |
| 1          |         | Headboard    | 1 pc  |  |  |  |
| 2          |         | Footboard    | 1 pc  |  |  |  |
| 3          |         | Side Rails   | 2 pcs |  |  |  |
| 4          | •       | Support Leg  | 2 pcs |  |  |  |
| 5          |         | Support Slat | 1 pc  |  |  |  |
| 6          |         | Slat 1 Se    |       |  |  |  |

| HARDWARE LIST |          |                                |        |  |  |  |
|---------------|----------|--------------------------------|--------|--|--|--|
| NO.           | DIAGRAM  | PART NAME                      | Q'Ty   |  |  |  |
| A             |          | Bolt 7.8 x 90 (mm)             | 8 pcs  |  |  |  |
| В             |          | Flat Washer: 7.8 x 29 x 8 (mm) | 8 pcs  |  |  |  |
| C             |          | Hex Nut: 7.8 x 13 x 10 (mm)    | 8 pcs  |  |  |  |
| D             |          | Spanner Wrench (M12)           | 1 pc   |  |  |  |
| E             | <b>①</b> | Screw: 4 x 35 (mm)             | 29 pcs |  |  |  |