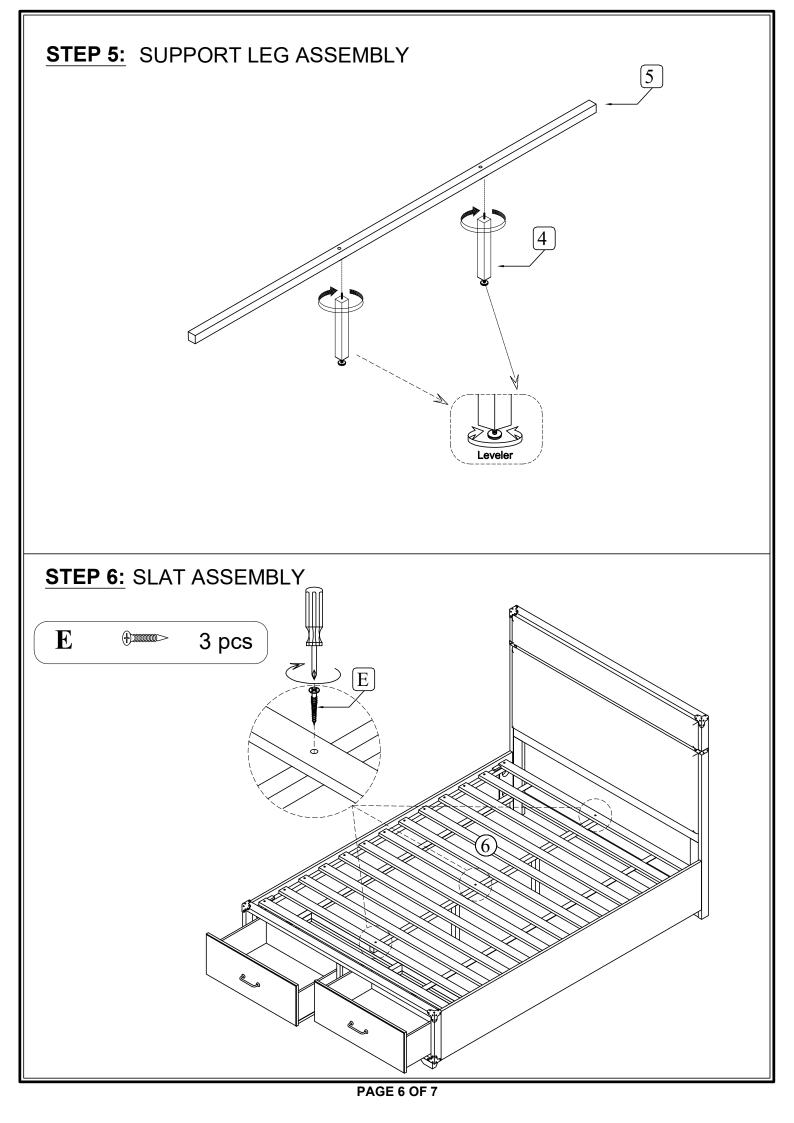

| PARTS LIST |         |              |       |  |  |  |
|------------|---------|--------------|-------|--|--|--|
| NO.        | DIAGRAM | PART NAME    | Q'Ty  |  |  |  |
| 1          |         | Headboard    | 1 pc  |  |  |  |
| 2          |         | Footboard    | 1 pc  |  |  |  |
| 3          |         | Side Rails   | 2 pcs |  |  |  |
| 4          | •       | Support Leg  | 2 pcs |  |  |  |
| 5          |         | Support Slat | 1 pc  |  |  |  |
| 6          |         | Slat 1 Se    |       |  |  |  |

| HARDWARE LIST |          |                                |        |  |  |  |
|---------------|----------|--------------------------------|--------|--|--|--|
| NO.           | DIAGRAM  | PART NAME                      | Q'Ty   |  |  |  |
| A             |          | Bolt 7.8 x 90 (mm)             | 8 pcs  |  |  |  |
| В             |          | Flat Washer: 7.8 x 29 x 8 (mm) | 8 pcs  |  |  |  |
| C             |          | Hex Nut: 7.8 x 13 x 10 (mm)    | 8 pcs  |  |  |  |
| D             |          | Spanner Wrench (M12)           | 1 pc   |  |  |  |
| E             | <b>①</b> | Screw: 4 x 35 (mm)             | 29 pcs |  |  |  |