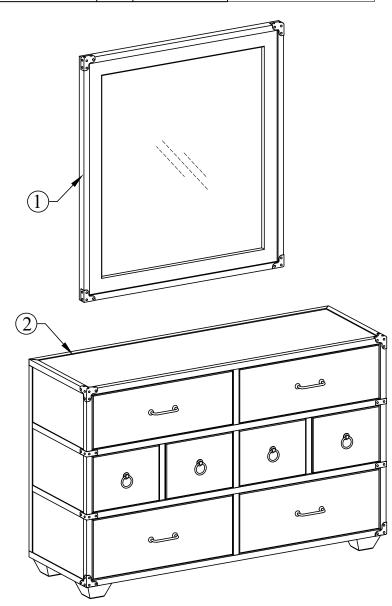

|     | PARTS LIST |           |      |  |  |  |  |
|-----|------------|-----------|------|--|--|--|--|
| NO. | DIAGRAM    | PART NAME | Q'Ty |  |  |  |  |
| 1   | 147        | Mirror    | 1 pc |  |  |  |  |
| 2   |            | Dresser   | 1 pc |  |  |  |  |

| HARDWARE LIST |         |                     |       |  |  |  |
|---------------|---------|---------------------|-------|--|--|--|
| NO.           | DIAGRAM | PART NAME           | Q'Ty  |  |  |  |
| Α             | 0       | Wall plugs          | 2 pcs |  |  |  |
| В             | Annun   | Screws M4 x 40 (mm) | 2 pcs |  |  |  |