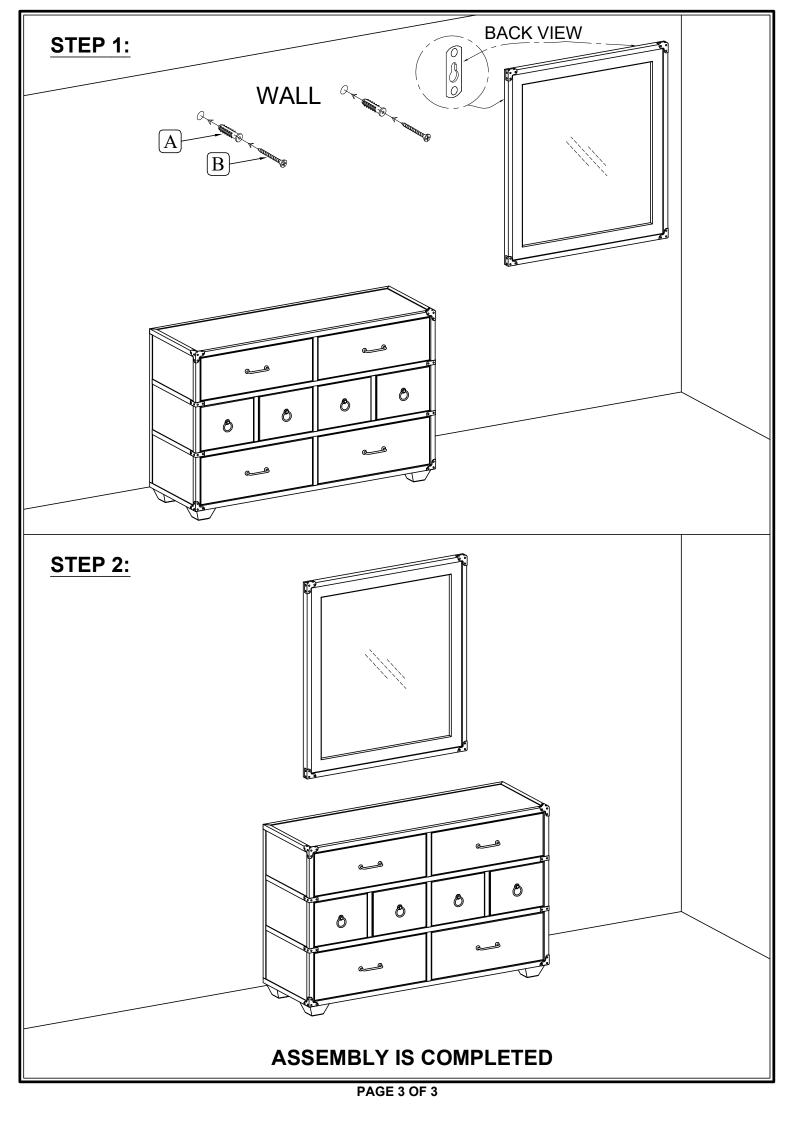

\*\*\* Assemble product on a flat, soft surface such as a carpet or cloth to prevent scratching the finish. Read all instruction and study the drawings carefully before starting the assembly process.

**IMPORTANT**: Do not tighten bolts completely until all bolts are completely lined up and inserted into holes

| HARDWARE LIST |         |                     |       |  |  |  |
|---------------|---------|---------------------|-------|--|--|--|
| NO.           | DIAGRAM | PART NAME           | Q'Ty  |  |  |  |
| Α             | 0       | Wall plugs          | 2 pcs |  |  |  |
| В             | Annun   | Screws M4 x 40 (mm) | 2 pcs |  |  |  |