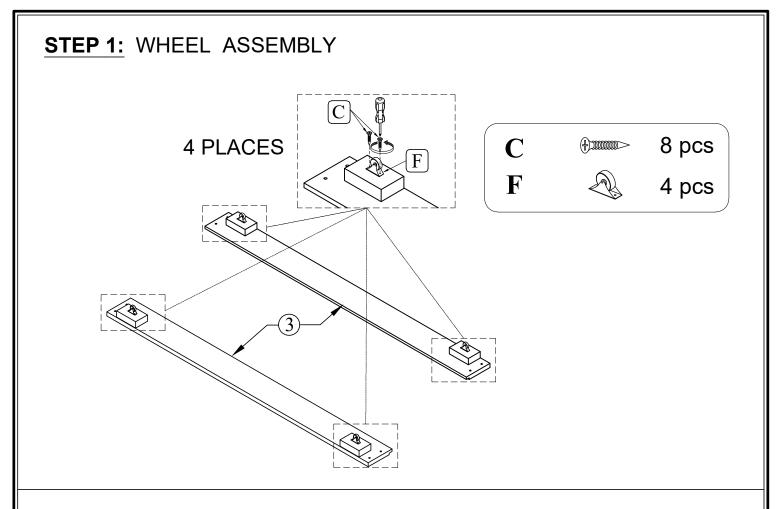

|    | HARDWARE LIST                          |                              |       |  |  |
|----|----------------------------------------|------------------------------|-------|--|--|
| No | DIAGRAM                                | PART NAME                    | Q'Ty  |  |  |
| A  | (I)))))))))))))))))))))))))))))))))))) | Bolt: 6.3 * 35 (mm)          | 8 pcs |  |  |
| В  | ( <del>)</del> ))))))))>               | Screw: 4 * 30 (mm)           | 6 pcs |  |  |
| C  | <b>(†)</b>                             | Screw: 4 * 20 (mm)           | 8 pcs |  |  |
| D  | <b>(†)))))))</b>                       | Screw: 4 * 15 (mm)           | 8 pcs |  |  |
| E  |                                        | "L" shape connection bracket | 2 pcs |  |  |
| F  |                                        | Wheel                        | 4 pcs |  |  |
| G  | 8                                      | Handle                       | 2 pcs |  |  |
| Н  | Commen                                 | Bolt                         | 4 pcs |  |  |
| I  | 0                                      | Flat Washer                  | 4 pcs |  |  |
| J  |                                        | Allen Key (M4)               | 1 pc  |  |  |