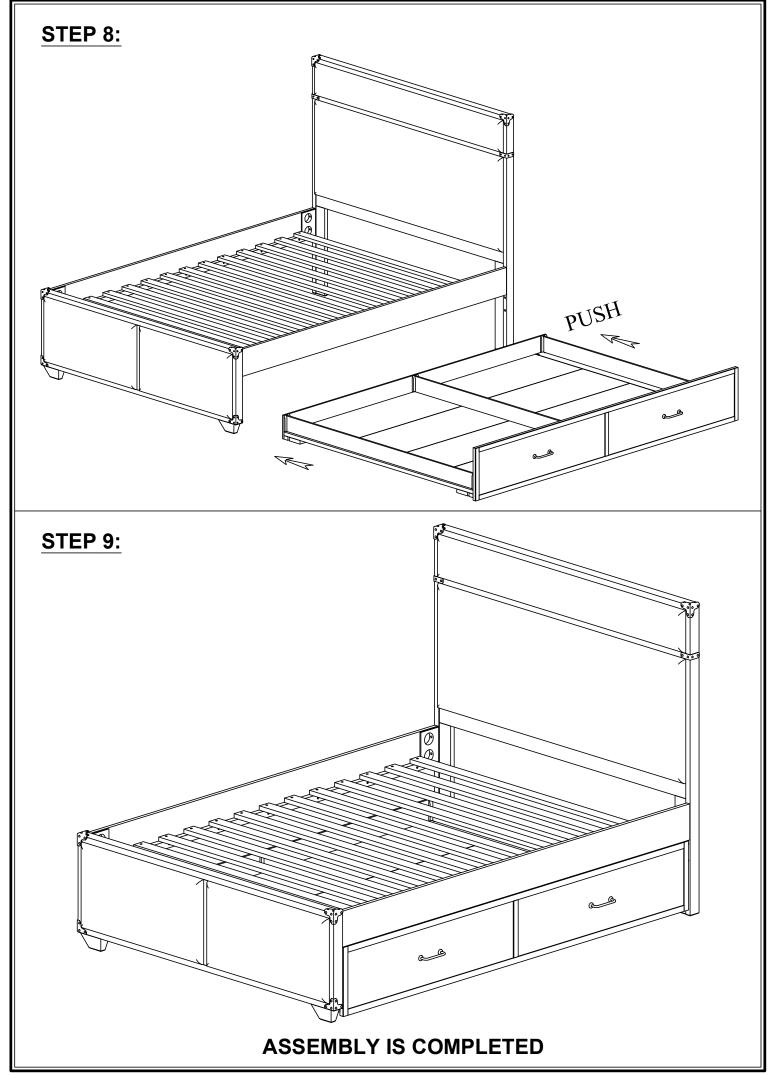

## **ASSEMBLY INSTRUCTIONS**

Item No: #36123

\*\*\* Thank you for purchasing this quality product. Be sure to check all packing materials carefully for small parts which may have come loose inside the carton during shipment. Identify and count all parts and compare with parts list below.

\*\*\* Assemble product on a flat, soft surface such as a carpet or cloth to prevent scratching the finish. Read all instruction and study the drawings carefully before starting the assembly process.

**IMPORTANT**: Do not tighten bolts completely until all bolts are completely lined up and inserted into holes