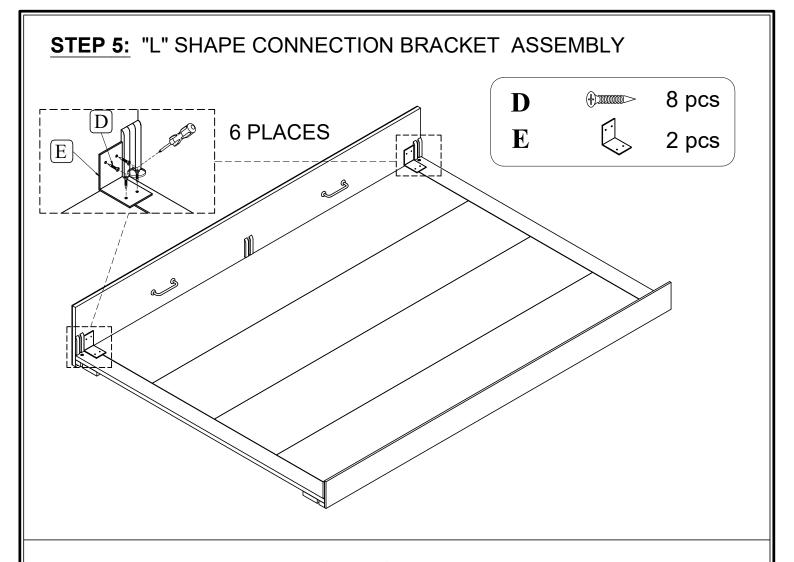

|    | HARDWARE LIST                          |                              |       |  |  |
|----|----------------------------------------|------------------------------|-------|--|--|
| No | DIAGRAM                                | PART NAME                    | Q'Ty  |  |  |
| A  | (I)))))))))))))))))))))))))))))))))))) | Bolt: 6.3 * 35 (mm)          | 8 pcs |  |  |
| В  | ( <del>)</del> ))))))))>               | Screw: 4 * 30 (mm)           | 6 pcs |  |  |
| C  | <b>(†)</b>                             | Screw: 4 * 20 (mm)           | 8 pcs |  |  |
| D  | <b>(†)))))))</b>                       | Screw: 4 * 15 (mm)           | 8 pcs |  |  |
| E  |                                        | "L" shape connection bracket | 2 pcs |  |  |
| F  |                                        | Wheel                        | 4 pcs |  |  |
| G  | 8                                      | Handle                       | 2 pcs |  |  |
| Н  | Commen                                 | Bolt                         | 4 pcs |  |  |
| I  | 0                                      | Flat Washer                  | 4 pcs |  |  |
| J  |                                        | Allen Key (M4)               | 1 pc  |  |  |