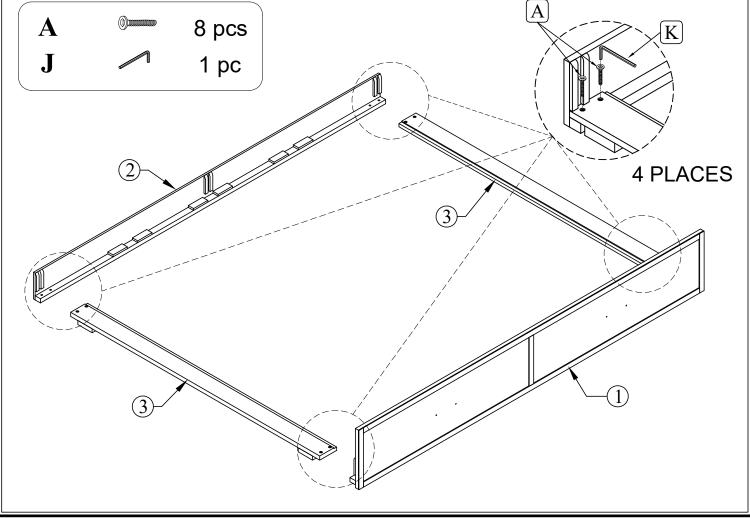

|    | HARDWARE LIST                          |                              |       |  |  |
|----|----------------------------------------|------------------------------|-------|--|--|
| No | DIAGRAM                                | PART NAME                    | Q'Ty  |  |  |
| A  | (I)))))))))))))))))))))))))))))))))))) | Bolt: 6.3 * 35 (mm)          | 8 pcs |  |  |
| В  | ( <del>)</del> ))))))))>               | Screw: 4 * 30 (mm)           | 6 pcs |  |  |
| C  | <b>(†)</b>                             | Screw: 4 * 20 (mm)           | 8 pcs |  |  |
| D  | <b>(†)))))))</b>                       | Screw: 4 * 15 (mm)           | 8 pcs |  |  |
| E  |                                        | "L" shape connection bracket | 2 pcs |  |  |
| F  |                                        | Wheel                        | 4 pcs |  |  |
| G  | 8                                      | Handle                       | 2 pcs |  |  |
| Н  | Commen                                 | Bolt                         | 4 pcs |  |  |
| I  | 0                                      | Flat Washer                  | 4 pcs |  |  |
| J  |                                        | Allen Key (M4)               | 1 pc  |  |  |

**STEP 2:** FRONT, BACK & SIDE TRUNDLE BED ASSEMBLY

**STEP 4:** COMPLETE BOTTOM PANEL ASSEMBLY

STEP 6: ADD PARTITION (3PCS), AND THEN CAN BE USING 2 DRAWERS