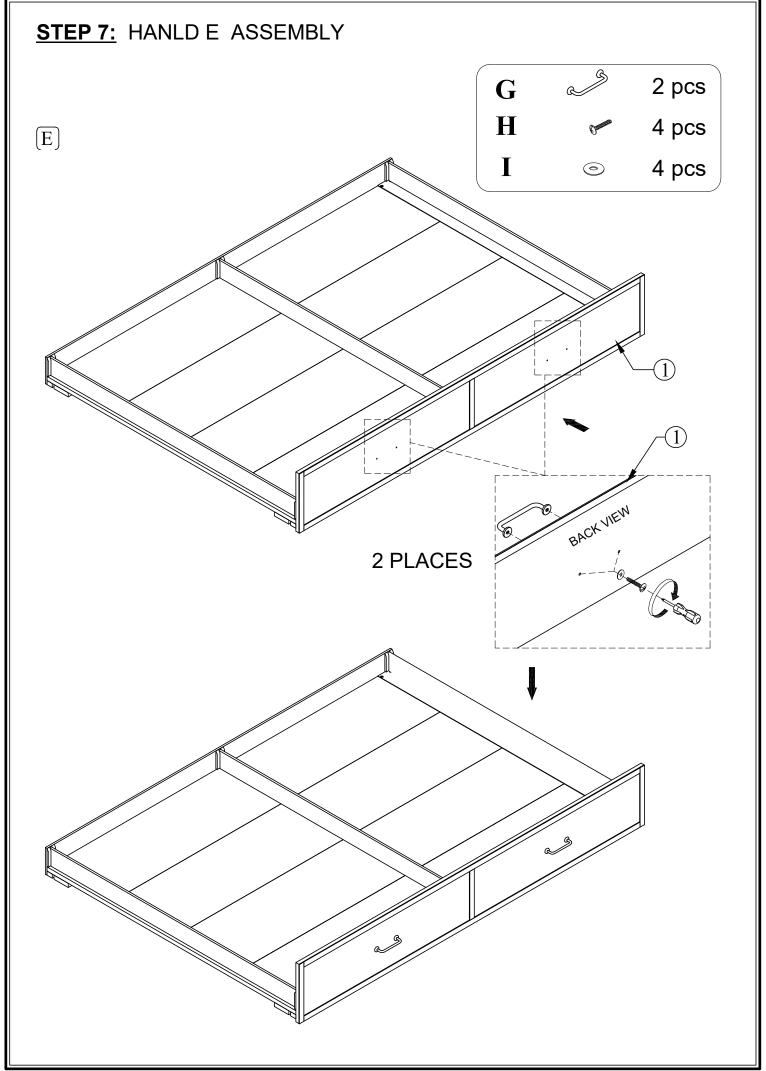

|    | HARDWARE LIST                          |                              |       |  |  |
|----|----------------------------------------|------------------------------|-------|--|--|
| No | DIAGRAM                                | PART NAME                    | Q'Ty  |  |  |
| A  | (I)))))))))))))))))))))))))))))))))))) | Bolt: 6.3 * 35 (mm)          | 8 pcs |  |  |
| В  | ( <del>)</del> ))))))))>               | Screw: 4 * 30 (mm)           | 6 pcs |  |  |
| C  | <b>(†)</b>                             | Screw: 4 * 20 (mm)           | 8 pcs |  |  |
| D  | <b>(†)))))))</b>                       | Screw: 4 * 15 (mm)           | 8 pcs |  |  |
| E  |                                        | "L" shape connection bracket | 2 pcs |  |  |
| F  |                                        | Wheel                        | 4 pcs |  |  |
| G  | 8                                      | Handle                       | 2 pcs |  |  |
| Н  | Commen                                 | Bolt                         | 4 pcs |  |  |
| I  | 0                                      | Flat Washer                  | 4 pcs |  |  |
| J  |                                        | Allen Key (M4)               | 1 pc  |  |  |