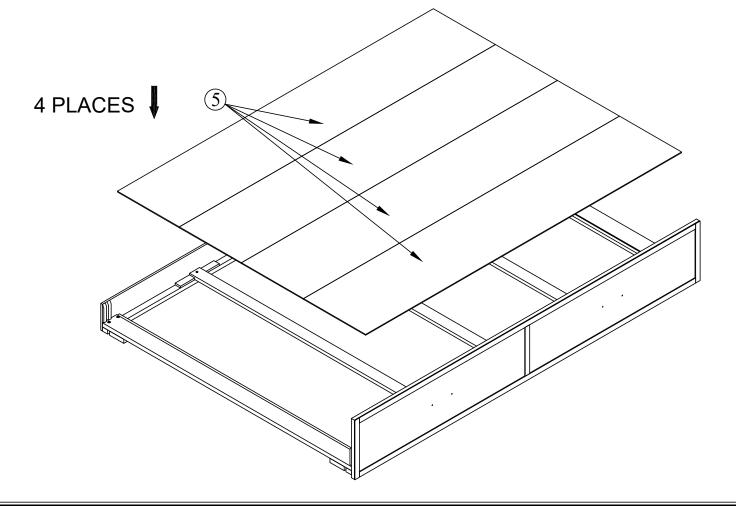

**STEP 2:** FRONT, BACK & SIDE TRUNDLE BED ASSEMBLY

**STEP 4:** COMPLETE BOTTOM PANEL ASSEMBLY

STEP 6: ADD PARTITION (3PCS), AND THEN CAN BE USING 2 DRAWERS