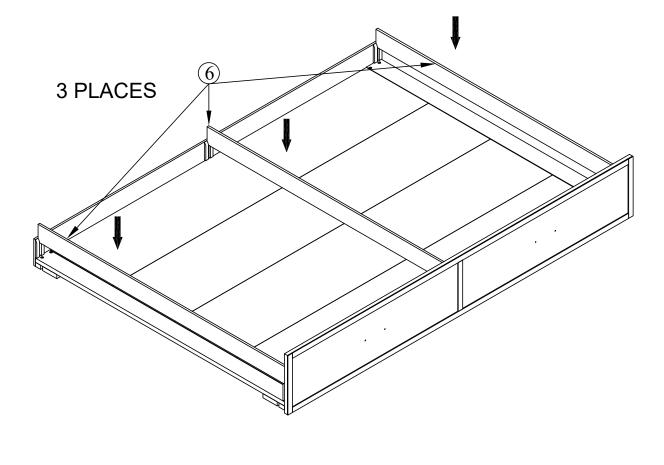

**STEP 2:** FRONT, BACK & SIDE TRUNDLE BED ASSEMBLY

**STEP 4:** COMPLETE BOTTOM PANEL ASSEMBLY

STEP 6: ADD PARTITION (3PCS), AND THEN CAN BE USING 2 DRAWERS