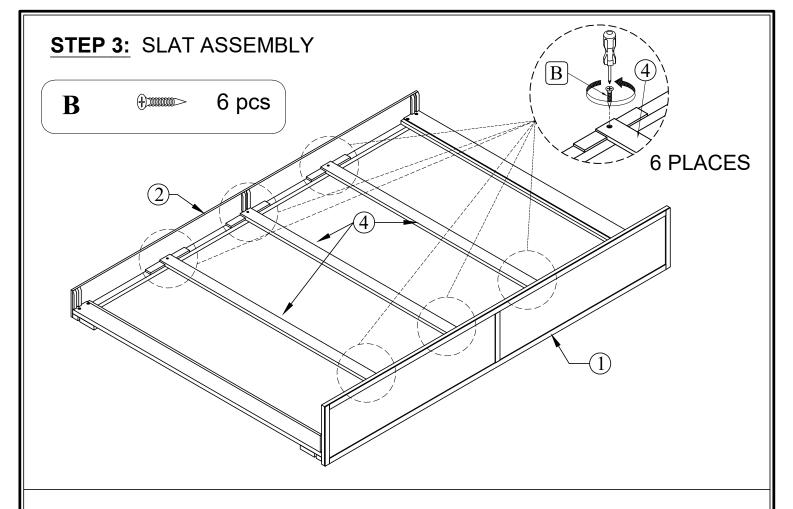

**STEP 2:** FRONT, BACK & SIDE TRUNDLE BED ASSEMBLY

**STEP 4:** COMPLETE BOTTOM PANEL ASSEMBLY

STEP 6: ADD PARTITION (3PCS), AND THEN CAN BE USING 2 DRAWERS