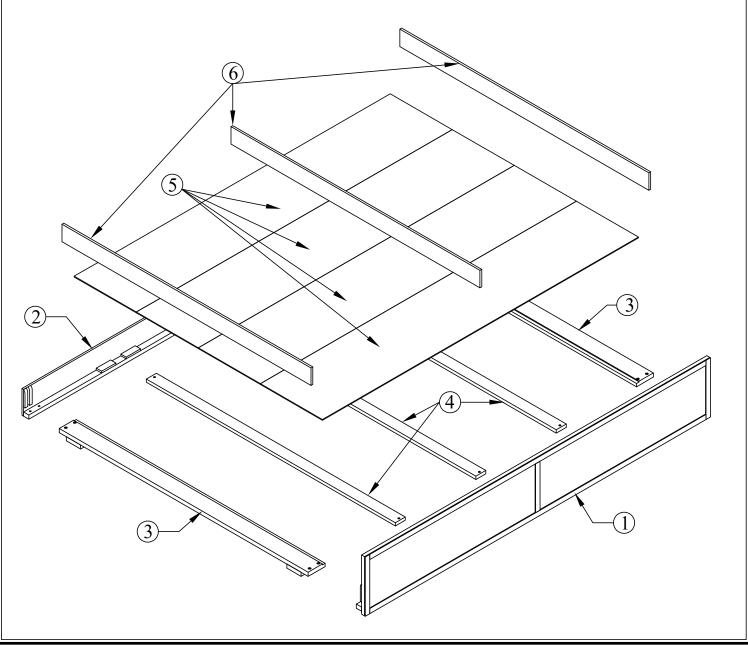

| PARTS LIST |         |                                   |       |  |
|------------|---------|-----------------------------------|-------|--|
| No         | DIAGRAM | PART NAME                         | Q'Ty  |  |
| 1          |         | Front trundle bed                 | 1 pc  |  |
| 2          | J       | Back trundle bed                  | 1 pc  |  |
| 3          |         | Side trundle bed                  | 2 pcs |  |
| 4          |         | Slat                              | 3 pcs |  |
| 5          |         | Complete bottom panel (4pcs/1set) | 1 set |  |
| 6          |         | Partition                         | 3 pcs |  |

|    | HARDWARE LIST                          |                              |       |  |  |
|----|----------------------------------------|------------------------------|-------|--|--|
| No | DIAGRAM                                | PART NAME                    | Q'Ty  |  |  |
| A  | (I)))))))))))))))))))))))))))))))))))) | Bolt: 6.3 * 35 (mm)          | 8 pcs |  |  |
| В  | ( <del>)</del> ))))))))>               | Screw: 4 * 30 (mm)           | 6 pcs |  |  |
| C  | <b>(†)</b>                             | Screw: 4 * 20 (mm)           | 8 pcs |  |  |
| D  | <b>(†)))))))</b>                       | Screw: 4 * 15 (mm)           | 8 pcs |  |  |
| E  |                                        | "L" shape connection bracket | 2 pcs |  |  |
| F  |                                        | Wheel                        | 4 pcs |  |  |
| G  | 8                                      | Handle                       | 2 pcs |  |  |
| Н  | Commen                                 | Bolt                         | 4 pcs |  |  |
| I  | 0                                      | Flat Washer                  | 4 pcs |  |  |
| J  |                                        | Allen Key (M4)               | 1 pc  |  |  |