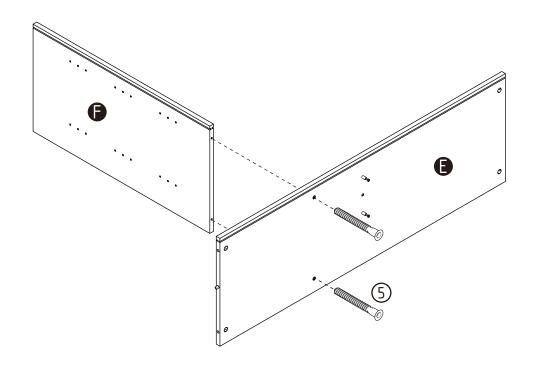

#\*7/8"



(5) X8

Coarse screw

7\*11\*50mm



6 X24

Shelf pin

4.9\*16mm



(7) X3

Handle



(8) X6

Handle screw

8/32\*19mm



(9) X6

Hinge

ø26mm\*insert



(10) X24

Hinge screw

6#\*1/2"



11) X6 Fixative plate



(12) X6

Wood screw

3\*19mm



(13) X4

Foot



(14) X16

T-head screw

4\*12mm



①5 X1

Support foot



16) X2

T-head screw

8#\*1/2"



(17) X2

Vent cap

60mm\*66mm\*3mm



(18) X1

Glue



① X1

Allen wrench



#### **Attention**

Some number parts listed on the instruction sheet may not be in parts bag as they may already be assembled. Carefully check parts and packing materials prior to ordering replacements.

# ASSEMBLY INSTRUCTIONS Step 1.

#### ASSEMBLY INSTRUCTIONS

Step 2.



#### ASSEMBLY INSTRUCTIONS -

Step 3.





#### ASSEMBLY INSTRUCTIONS

Step 4.







## ASSEMBLY INSTRUCTIONS -Step 5. Big Screw Hole • M 0 0 B (5)



## ASSEMBLY INSTRUCTIONS -Step 7. A D. • . 0 A

### ASSEMBLY INSTRUCTIONS Step 8. 0 6 X24 0 (S) • X6 P G hole usage

#### ASSEMBLY INSTRUCTIONS

Step 9.



#### ASSEMBLY IS COMPLETED.

Make sure the product is rested on a flat surface and does not feel loose or wobbly. If it does, double check that the bolts/screws are secured and properly tightened.