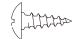

Dowel

8\*30mm

(4) X4

Wood screw

8#\*7/8"

(5) X8

Coarse screw

7\*11\*50mm

6 X24

Shelf pin

4.9\*16mm

(7) X3

Handle

(8) X6

Handle screw

8/32\*19mm