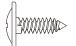

6 X24

Shelf pin

4.9\*16mm

(7) X3

Handle

(8) X6

Handle screw

8/32\*19mm

(9) X6

Hinge

ø26mm\*insert

(10) X24

Hinge screw

6#\*1/2"

11) X6 Fixative plate

(12) X6