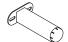

(9) X6

Hinge

ø26mm\*insert

(10) X24

Hinge screw

6#\*1/2"

11) X6 Fixative plate

(12) X6

Wood screw

3\*19mm

(13) X4

Foot

(14) X16

T-head screw

4\*12mm

①5 X1