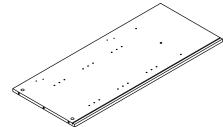

#### PARTS LIST

♠ X1 Right door

**1** X1 Top support

X1 Left side

**1** X3 Large layer

**①** X1 Bottom support

Right side **①** X1

Small layer X3