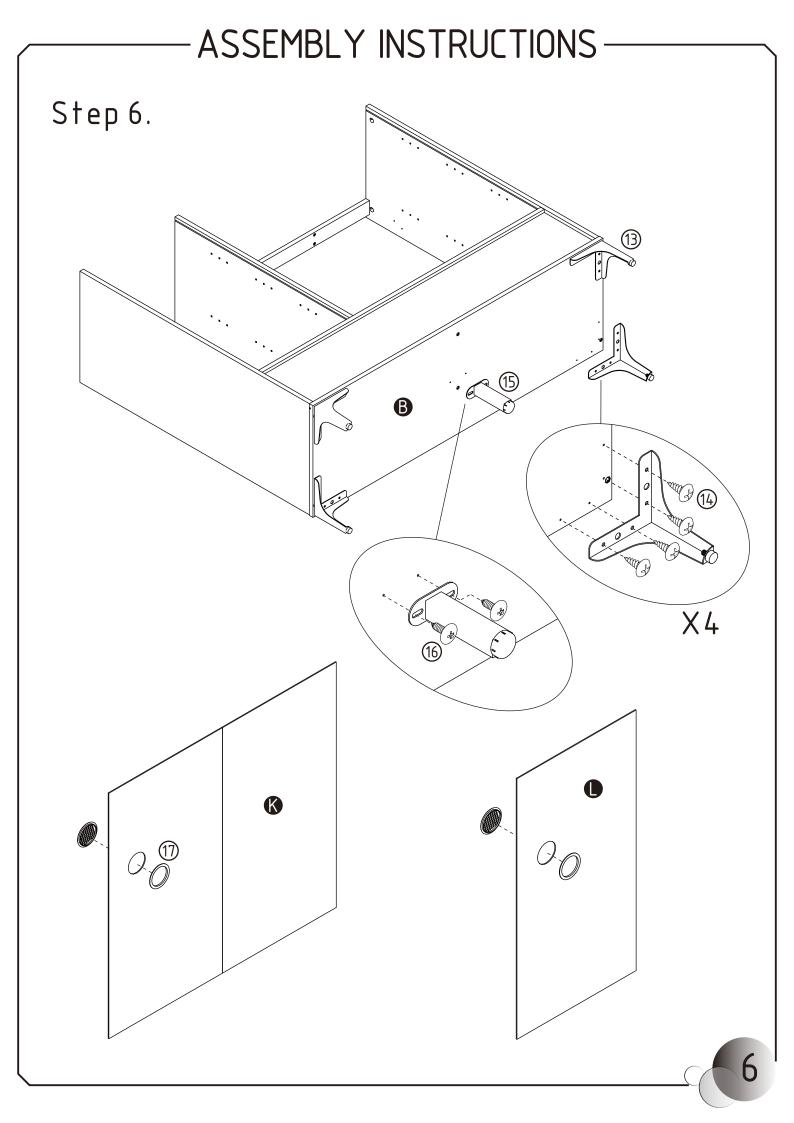

Wood screw

3\*19mm

(13) X4

Foot

(14) X16

T-head screw

4\*12mm

①5 X1

Support foot

16) X2

T-head screw

8#\*1/2"

(17) X2

Vent cap

60mm\*66mm\*3mm

(18) X1