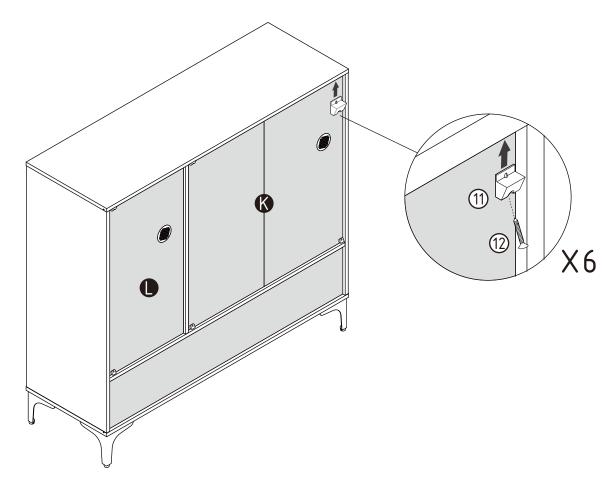

12) X6

Wood screw

3\*19mm



(13) X4

Foot



(14) X16

T-head screw

4\*12mm



①5 X1

Support foot



16) X2

T-head screw

8#\*1/2"



(17) X2

Vent cap

60mm\*66mm\*3mm



(18) X1

Glue



① X1

Allen wrench



#### **Attention**

Some number parts listed on the instruction sheet may not be in parts bag as they may already be assembled. Carefully check parts and packing materials prior to ordering replacements.

# ASSEMBLY INSTRUCTIONS Step 1.

#### ASSEMBLY INSTRUCTIONS

Step 2.



#### ASSEMBLY INSTRUCTIONS -

Step 3.





#### ASSEMBLY INSTRUCTIONS

Step 4.







## ASSEMBLY INSTRUCTIONS -Step 5. Big Screw Hole • M 0 0 B (5)



## ASSEMBLY INSTRUCTIONS -Step 7. A D. • . 0 A

### ASSEMBLY INSTRUCTIONS Step 8. 0 6 X24 0 (S) • X6 P G hole usage

#### ASSEMBLY INSTRUCTIONS

Step 9.



#### ASSEMBLY IS COMPLETED.

Make sure the product is rested on a flat surface and does not feel loose or wobbly. If it does, double check that the bolts/screws are secured and properly tightened.