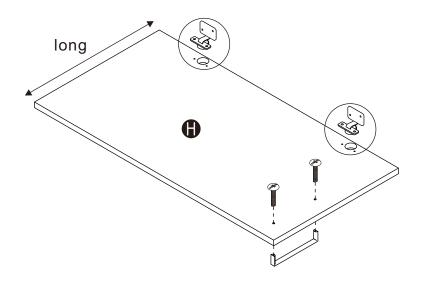

Dowel

8\*30mm



(4) X4

Wood screw

8#\*7/8"



(5) X8

Coarse screw

7\*11\*50mm



6 X24

Shelf pin

4.9\*16mm



(7) X3

Handle



(8) X6

Handle screw

8/32\*19mm



(9) X6

Hinge

ø26mm\*insert



(10) X24

Hinge screw

6#\*1/2"



11) X6 Fixative plate



(12) X6

Wood screw

3\*19mm



(13) X4

Foot



(14) X16

T-head screw

4\*12mm



①5 X1

Support foot



16) X2

T-head screw

8#\*1/2"



(17) X2

Vent cap

60mm\*66mm\*3mm



(18) X1

Glue



① X1

Allen wrench



#### **Attention**

Some number parts listed on the instruction sheet may not be in parts bag as they may already be assembled. Carefully check parts and packing materials prior to ordering replacements.

# ASSEMBLY INSTRUCTIONS Step 1.

#### ASSEMBLY INSTRUCTIONS

Step 2.



#### ASSEMBLY INSTRUCTIONS -

Step 3.





#### ASSEMBLY INSTRUCTIONS

Step 4.







## ASSEMBLY INSTRUCTIONS -Step 5. Big Screw Hole • M 0 0 B (5)



## ASSEMBLY INSTRUCTIONS -Step 7. A D. • . 0 A

### ASSEMBLY INSTRUCTIONS Step 8. 0 6 X24 0 (S) • X6 P G hole usage

#### ASSEMBLY INSTRUCTIONS

Step 9.



#### ASSEMBLY IS COMPLETED.

Make sure the product is rested on a flat surface and does not feel loose or wobbly. If it does, double check that the bolts/screws are secured and properly tightened.