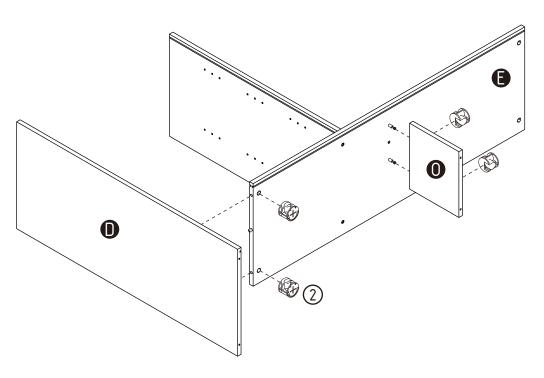

/8"



(5) X8

Coarse screw

7\*11\*50mm



6 X24

Shelf pin

4.9\*16mm



(7) X3

Handle



(8) X6

Handle screw

8/32\*19mm



(9) X6

Hinge

ø26mm\*insert



(10) X24

Hinge screw

6#\*1/2"



11) X6 Fixative plate



(12) X6

Wood screw

3\*19mm



(13) X4

Foot



(14) X16

T-head screw

4\*12mm



①5 X1

Support foot



16) X2

T-head screw

8#\*1/2"



(17) X2

Vent cap

60mm\*66mm\*3mm



(18) X1

Glue



① X1

Allen wrench



#### **Attention**

Some number parts listed on the instruction sheet may not be in parts bag as they may already be assembled. Carefully check parts and packing materials prior to ordering replacements.

# ASSEMBLY INSTRUCTIONS Step 1.

#### ASSEMBLY INSTRUCTIONS

Step 2.



#### ASSEMBLY INSTRUCTIONS -

Step 3.





#### ASSEMBLY INSTRUCTIONS

Step 4.







## ASSEMBLY INSTRUCTIONS -Step 5. Big Screw Hole • M 0 0 B (5)



## ASSEMBLY INSTRUCTIONS -Step 7. A D. • . 0 A

### ASSEMBLY INSTRUCTIONS Step 8. 0 6 X24 0 (S) • X6 P G hole usage

#### ASSEMBLY INSTRUCTIONS

Step 9.



#### ASSEMBLY IS COMPLETED.

Make sure the product is rested on a flat surface and does not feel loose or wobbly. If it does, double check that the bolts/screws are secured and properly tightened.