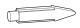

Wood screw

3\*19mm

(13) X4

Foot

(14) X16

T-head screw

4\*12mm

①5 X1

Support foot

16) X2

T-head screw

8#\*1/2"

(17) X2

Vent cap

60mm\*66mm\*3mm

(18) X1