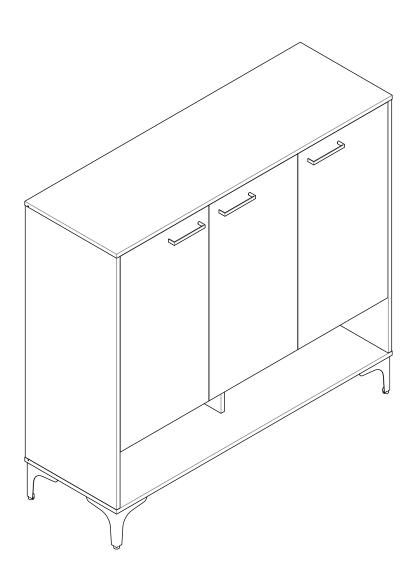

#### SHOE CABINET

-DIMENSIONS

Width - 47.24"

Depth - 16.73" Height - 44.08"

#### ASSEMBLY IS COMPLETED.

Make sure the product is rested on a flat surface and does not feel loose or wobbly. If it does, double check that the bolts/screws are secured and properly tightened.