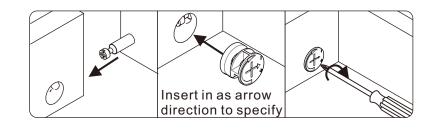

#### HARDWARE LIST

(1) X12 (

Cam bolt

7\*35\*12.5mm

2 X12

Cam lock

15\*12mm

3 X9

(9) X6

Hinge

ø26mm\*insert

(10) X24

Hinge screw

6#\*1/2"

11) X6 Fixative plate

(12) X6