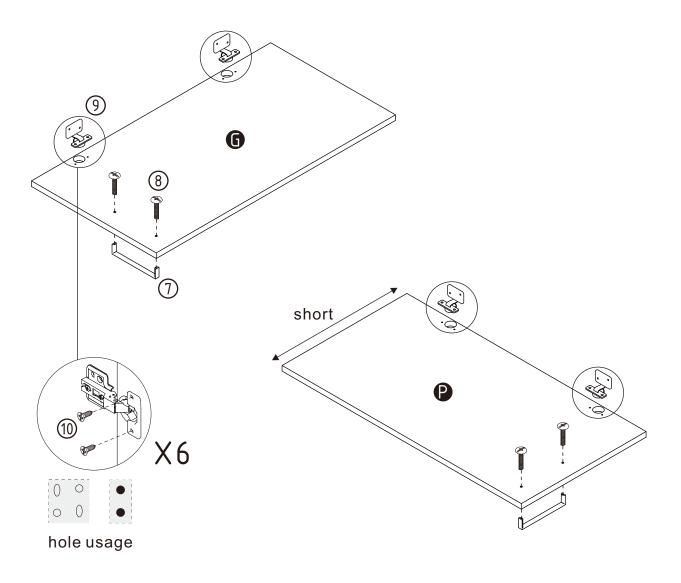

Dowel

8\*30mm



(4) X4

Wood screw

8#\*7/8"



(5) X8

Coarse screw

7\*11\*50mm



6 X24

Shelf pin

4.9\*16mm



(7) X3

Handle



(8) X6

Handle screw

8/32\*19mm



(9) X6

Hinge

ø26mm\*insert



(10) X24

Hinge screw

6#\*1/2"



11) X6 Fixative plate



(12) X6

Wood screw

3\*19mm



(13) X4

Foot



(14) X16

T-head screw

4\*12mm



①5 X1

Support foot



16) X2

T-head screw

8#\*1/2"



(17) X2

Vent cap

60mm\*66mm\*3mm



(18) X1

Glue



① X1

Allen wrench



#### **Attention**

Some number parts listed on the instruction sheet may not be in parts bag as they may already be assembled. Carefully check parts and packing materials prior to ordering replacements.

# ASSEMBLY INSTRUCTIONS Step 1.

#### ASSEMBLY INSTRUCTIONS

Step 2.



#### ASSEMBLY INSTRUCTIONS -

Step 3.





#### ASSEMBLY INSTRUCTIONS

Step 4.







## ASSEMBLY INSTRUCTIONS -Step 5. Big Screw Hole • M 0 0 B (5)



## ASSEMBLY INSTRUCTIONS -Step 7. A D. • . 0 A

### ASSEMBLY INSTRUCTIONS Step 8. 0 6 X24 0 (S) • X6 P G hole usage

#### ASSEMBLY INSTRUCTIONS

Step 9.



#### ASSEMBLY IS COMPLETED.

Make sure the product is rested on a flat surface and does not feel loose or wobbly. If it does, double check that the bolts/screws are secured and properly tightened.