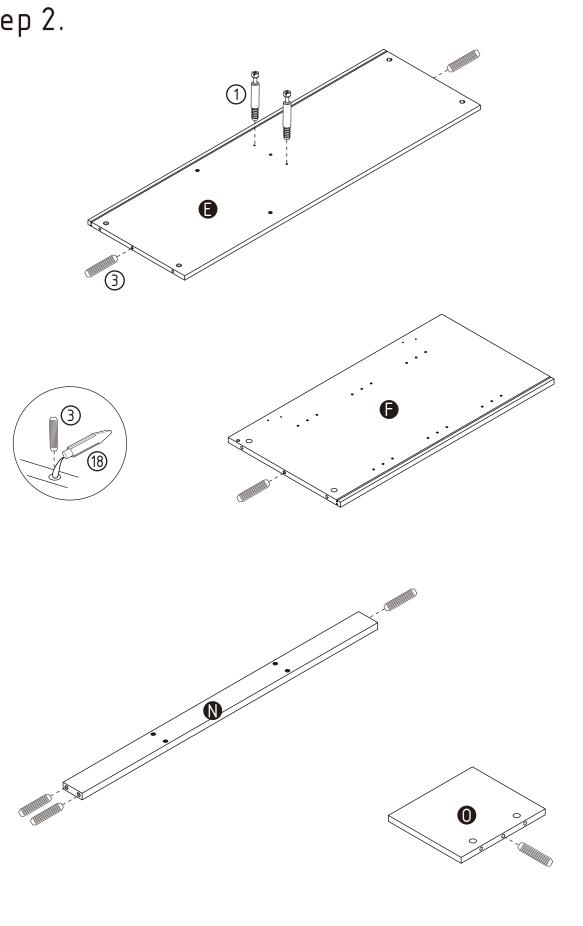

.5mm



2 X12

Cam lock

15\*12mm



3 X9

Dowel

8\*30mm



(4) X4

Wood screw

8#\*7/8"



(5) X8

Coarse screw

7\*11\*50mm



6 X24

Shelf pin

4.9\*16mm



(7) X3

Handle



(8) X6

Handle screw

8/32\*19mm



(9) X6

Hinge

ø26mm\*insert



(10) X24

Hinge screw

6#\*1/2"



11) X6 Fixative plate



(12) X6

Wood screw

3\*19mm



(13) X4

Foot



(14) X16

T-head screw

4\*12mm



①5 X1

Support foot



16) X2

T-head screw

8#\*1/2"



(17) X2

Vent cap

60mm\*66mm\*3mm



(18) X1

Glue



① X1

Allen wrench



#### **Attention**

Some number parts listed on the instruction sheet may not be in parts bag as they may already be assembled. Carefully check parts and packing materials prior to ordering replacements.

# ASSEMBLY INSTRUCTIONS Step 1.

#### ASSEMBLY INSTRUCTIONS

Step 2.



#### ASSEMBLY INSTRUCTIONS -

Step 3.





#### ASSEMBLY INSTRUCTIONS

Step 4.







## ASSEMBLY INSTRUCTIONS -Step 5. Big Screw Hole • M 0 0 B (5)



## ASSEMBLY INSTRUCTIONS -Step 7. A D. • . 0 A

### ASSEMBLY INSTRUCTIONS Step 8. 0 6 X24 0 (S) • X6 P G hole usage

#### ASSEMBLY INSTRUCTIONS

Step 9.



#### ASSEMBLY IS COMPLETED.

Make sure the product is rested on a flat surface and does not feel loose or wobbly. If it does, double check that the bolts/screws are secured and properly tightened.