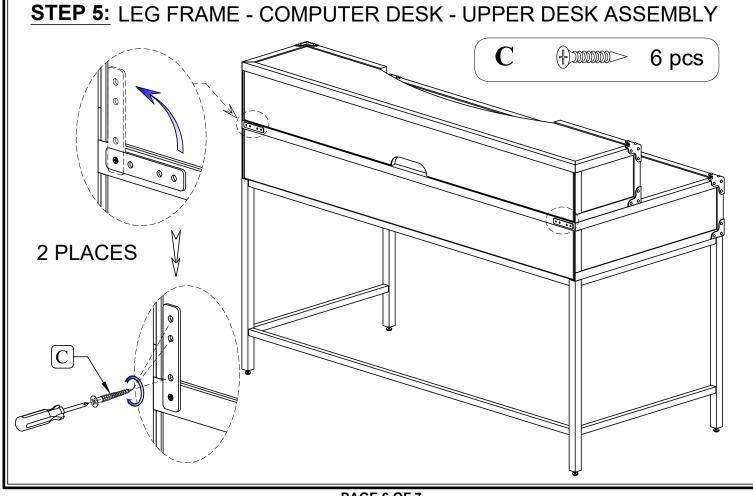

| Allen Key (M4)     | 1 pc   |  |  |  |  |



## **#36142 & 36143** is packed in 2 cases

| Carton       | Carton Disignation       |    | Part | Hardware            |
|--------------|--------------------------|----|------|---------------------|
|              | Front Leg<br>Frame x 1pc | #1 |      | A: Bolt x 16pcs     |
| Item: #36142 | Back Leg<br>Frame x 1pc  | #2 |      | B:Screw 40 x 16pcs  |
|              | Upper Stretcher x2pcs    | #3 |      | C : Screw 20 x 6pcs |
|              | Lower Stretcher x2pcs    | #4 |      | D : Allen Key x 1pc |
|              | Desk Top<br>x1pc         | #5 |      |                     |
| Item: #36143 | Hutch x 1pc              | #6 |      |                     |



PAGE 4 OF 7



**STEP 4:** LEG FRAME - COMPUTER DESK - UPPER DESK ASSEMBLY 6



## STEP 6: **ASSEMBLY IS COMPLETED**