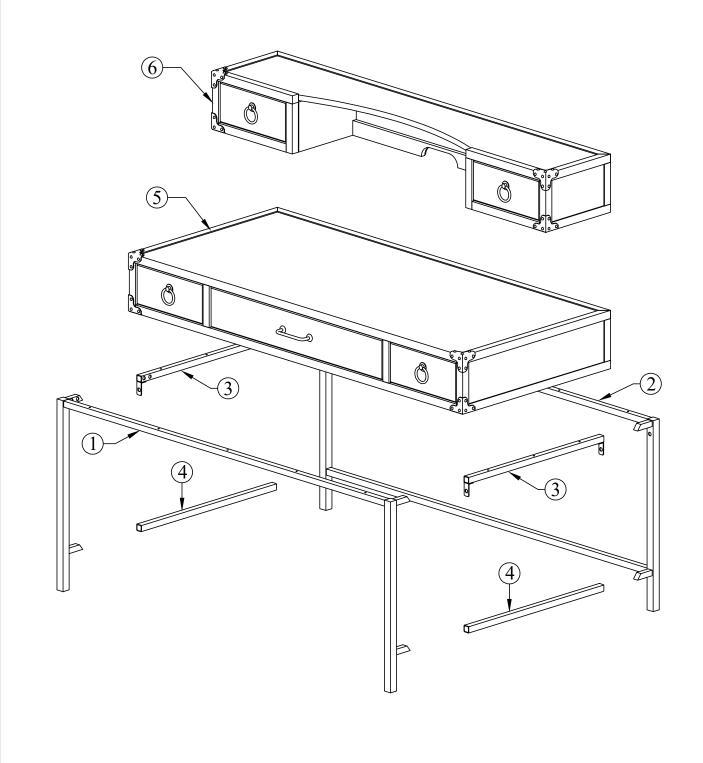

**IMPORTANT**: Do not tighten bolts completely until all bolts are completely lined up and inserted into holes

| PARTS LIST |         |                 |       |  |  |  |
|------------|---------|-----------------|-------|--|--|--|
| NO.        | DIAGRAM | PART NAME       | Q'Ty  |  |  |  |
| 1          |         | Front Leg Frame | 1 pc  |  |  |  |
| 2          |         | Back Leg Frame  | 1 pc  |  |  |  |
| 3          |         | Upper Stretcher | 2 pcs |  |  |  |
| 4          |         | Lower Stretcher | 2 pcs |  |  |  |
| 5          |         | Desk Top        | 1 pc  |  |  |  |
| 6          |         | Hutch           |       |  |  |  |

## **#36142 & 36143** is packed in 2 cases

| Carton       | Carton Disignation       |    | Part | Hardware            |
|--------------|--------------------------|----|------|---------------------|
|              | Front Leg<br>Frame x 1pc | #1 |      | A: Bolt x 16pcs     |
| Item: #36142 | Back Leg<br>Frame x 1pc  | #2 |      | B:Screw 40 x 16pcs  |
|              | Upper Stretcher x2pcs    | #3 |      | C : Screw 20 x 6pcs |
|              | Lower Stretcher x2pcs    | #4 |      | D : Allen Key x 1pc |
|              | Desk Top<br>x1pc         | #5 |      |                     |
| Item: #36143 | Hutch x 1pc              | #6 |      |                     |