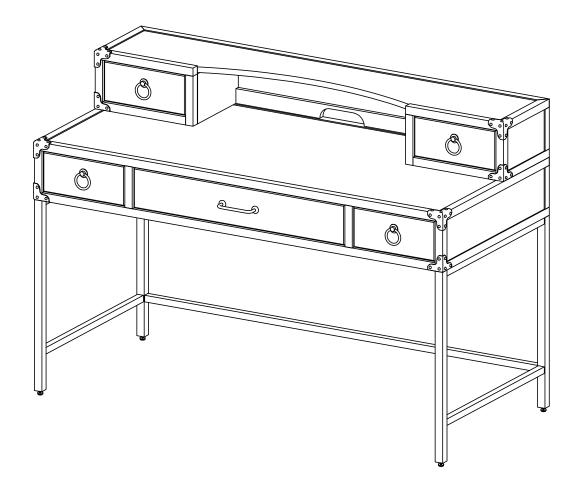

## **ASSEMBLY INSTRUCTIONS**

Item No: #36142 & 36143

- \*\*\* Thank you for purchasing this quality product. Be sure to check all packing materials carefully for small parts which may have come loose inside the carton during shipment. Identify and count all parts and compare with parts list below.
- \*\*\* Assemble product on a flat, soft surface such as a carpet or cloth to prevent scratching the finish. Read all instruction and study the drawings carefully before starting the assembly process.

**IMPORTANT**: Do not tighten bolts completely until all bolts are completely lined up and inserted into holes

| PARTS LIST |         |                 |       |  |  |  |
|------------|---------|-----------------|-------|--|--|--|
| NO.        | DIAGRAM | PART NAME       | Q'Ty  |  |  |  |
| 1          |         | Front Leg Frame | 1 pc  |  |  |  |
| 2          |         | Back Leg Frame  | 1 pc  |  |  |  |
| 3          |         | Upper Stretcher | 2 pcs |  |  |  |
| 4          |         | Lower Stretcher | 2 pcs |  |  |  |
| 5          |         | Desk Top        | 1 pc  |  |  |  |
| 6          |         | Hutch           |       |  |  |  |