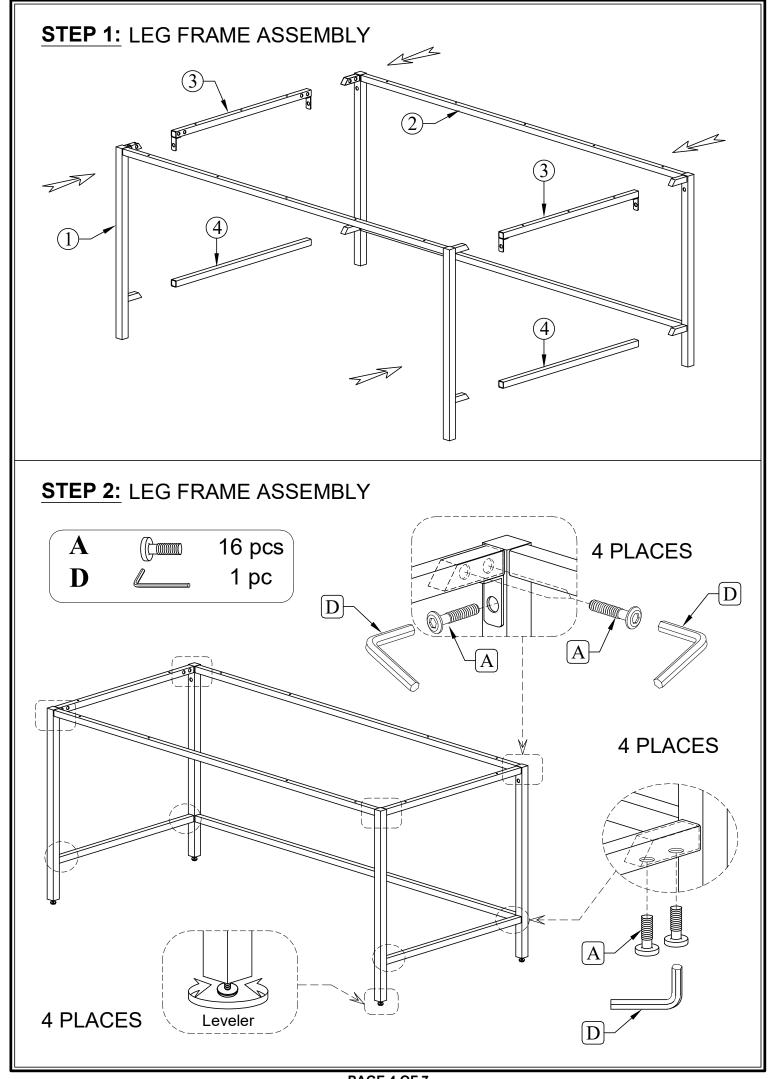

**IMPORTANT**: Do not tighten bolts completely until all bolts are completely lined up and inserted into holes

| PARTS LIST |         |                 |       |  |  |  |
|------------|---------|-----------------|-------|--|--|--|
| NO.        | DIAGRAM | PART NAME       | Q'Ty  |  |  |  |
| 1          |         | Front Leg Frame | 1 pc  |  |  |  |
| 2          |         | Back Leg Frame  | 1 pc  |  |  |  |
| 3          |         | Upper Stretcher | 2 pcs |  |  |  |
| 4          |         | Lower Stretcher | 2 pcs |  |  |  |
| 5          |         | Desk Top        | 1 pc  |  |  |  |
| 6          |         | Hutch           |       |  |  |  |

| HARDWARE LIST |            |                    |        |  |  |  |  |
|---------------|------------|--------------------|--------|--|--|--|--|
| NO.           | DIAGRAM    | PART NAME C        |        |  |  |  |  |
| A             | (Cuumo     | Bolt 6.3 x 15 (mm) | 16 pcs |  |  |  |  |
| В             | <b>(†)</b> | Screw: 4 x 40 (mm) | 16 pcs |  |  |  |  |
| C             | (†)        | Screw: 4 x 20 (mm) | 6 pcs  |  |  |  |  |
| D             |            | Allen Key (M4)     | 1 pc   |  |  |  |  |