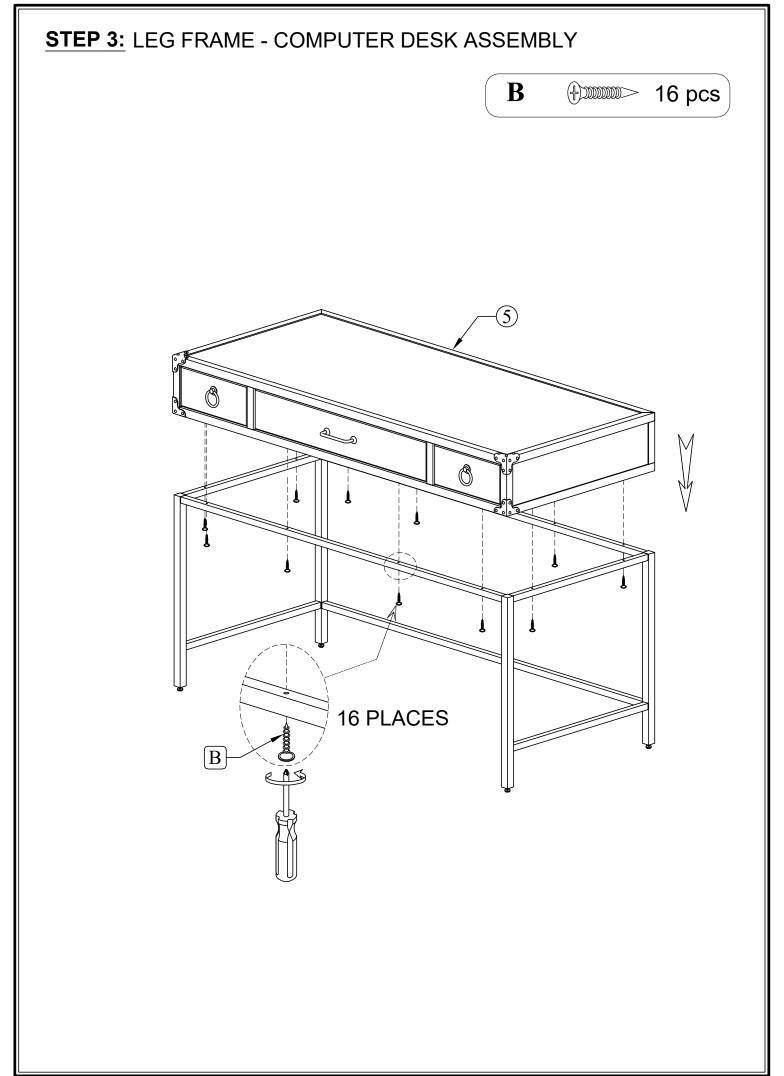

| HARDWARE LIST |            |                    |        |  |  |  |  |
|---------------|------------|--------------------|--------|--|--|--|--|
| NO.           | DIAGRAM    | PART NAME C        |        |  |  |  |  |
| A             | (Cuumo     | Bolt 6.3 x 15 (mm) | 16 pcs |  |  |  |  |
| В             | <b>(†)</b> | Screw: 4 x 40 (mm) | 16 pcs |  |  |  |  |
| C             | (†)        | Screw: 4 x 20 (mm) | 6 pcs  |  |  |  |  |
| D             |            | Allen Key (M4)     | 1 pc   |  |  |  |  |

PAGE 4 OF 7

**STEP 4:** LEG FRAME - COMPUTER DESK - UPPER DESK ASSEMBLY 6