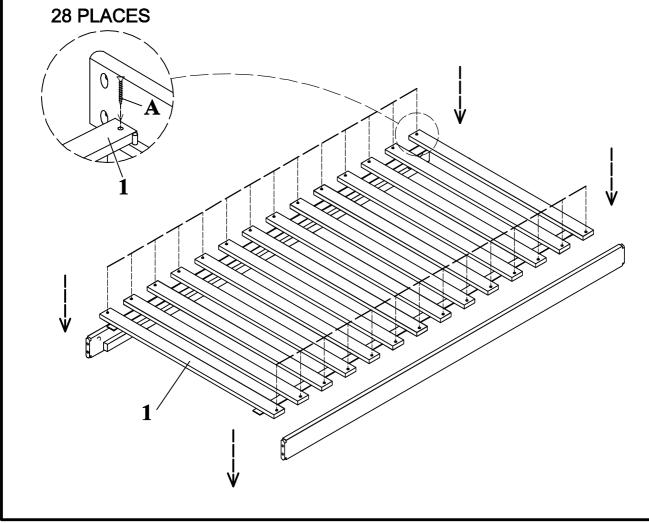

| PARTS LIST |         |                |       |  |
|------------|---------|----------------|-------|--|
| No         | Dragram | Description    | Q'ty  |  |
| 1          |         | Complete Slats | 1 Set |  |

| HARDWARE LIST |         |                       |        |  |  |
|---------------|---------|-----------------------|--------|--|--|
| No            | Dragram | Description           | Q'ty   |  |  |
| A             | Cmmm-   | Screw - 1/6" x 1-1/8" | 28 pcs |  |  |