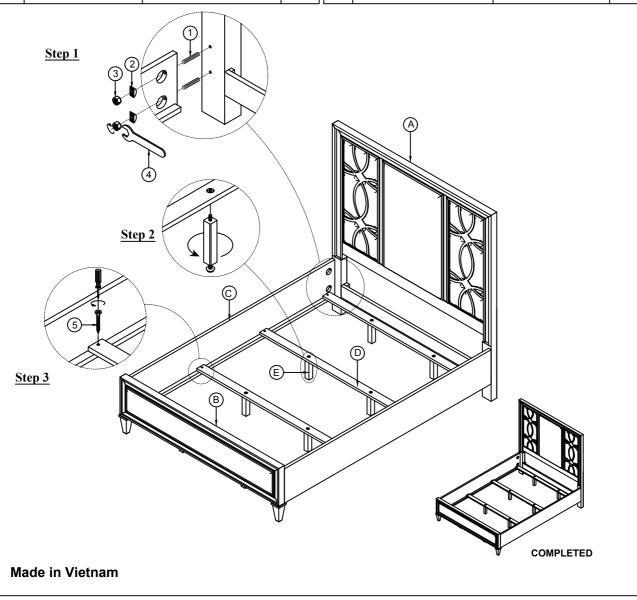

## ASSEMBLY INSTRUCTION MODEL: #28008CK/ EK-HB/ 28009CK/ EK-FB/ 28007EK-R UPHOLSTERED EK BED

Thank you for purchasing this quality product. Be sure to check all packing material carefully for small parts which may have come loose inside the carton during shipment. Separate, identify and count all parts and metal hardware. Compare with parts list to be sure all parts are present. If any part(s) are missing or damaged, please contact your local furniture dealer. For efficient and speedy service, please indicate the model number and code letter of part(s) needed. \*\*\* Do not fully tighten screws until fully assembled \*\*\*

| PARTS LIST |              |          |       | HARDWARE LIST |                           |        |       |
|------------|--------------|----------|-------|---------------|---------------------------|--------|-------|
| NO         | DESCRIPTION  | SKETCH   | QTY   | NO            | DESCRIPTION               | SKETCH | QTY   |
| Α          | Headboard    | <b>D</b> | 1 Pc  | 1             | Bolt Ø5/16*90 mm          | CUMMAN | 8 Pcs |
| в          | Footboard    |          | 1 Pc  | 2             | Flat Washer Ø5/16*8*29 mm |        | 8 Pcs |
| с          | Side Rails   |          | 2 Pcs | 3             | Hex Nut Ø5/16*15*6*12 mm  | 8      | 8 Pcs |
| D          | Slats        |          | 4 Pcs | 4             | Spanner Wrench M12        |        | 1 Pc  |
| Е          | Support Legs |          | 8 Pcs | 5             | Screw M4*35 mm            | A      | 8 Pcs |