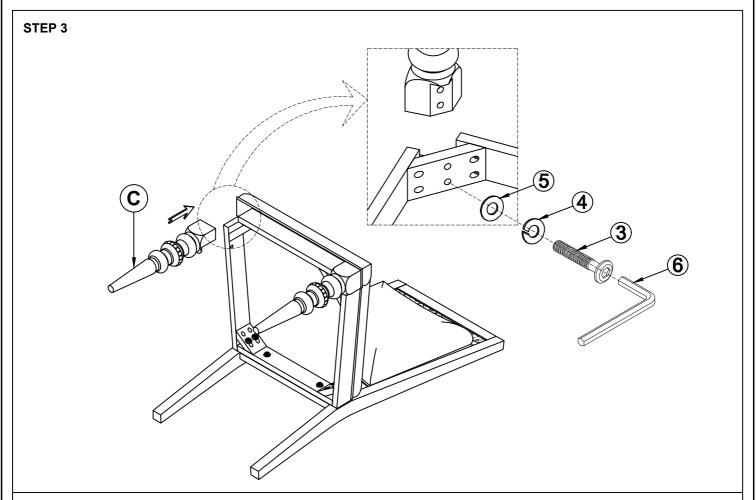

|    |     |   |
|          |   |               |                      |    |     |   |
|          |   |               |                      |    | ,   |   |
|          |   |               |                      |    |     |   |
|          |   |               |                      |    |     |   |
|          |   |               |                      |    |     |   |
|          |   |               |                      |    |     |   |
| ention   |   |               |                      |    |     | V |

#### **Attention**

\*\*\*Some number parts listed on the instruction sheet may not be in parts bag as they may already be assembled. Carefully check parts and packing materials prior to ordering replacements.

## How to assemble:





STEP 2



## How to assemble: