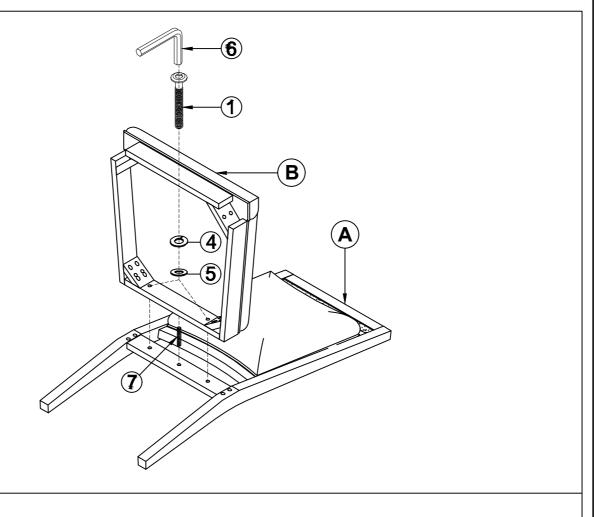

|   |               |                      |    |     |   |
|          |   |               |                      |    |     |   |
|          |   |               |                      |    | ,   |   |
|          |   |               |                      |    |     |   |
|          |   |               |                      |    |     |   |
|          |   |               |                      |    |     |   |
|          |   |               |                      |    |     |   |
| ention   |   |               |                      |    |     | V |

#### **Attention**

\*\*\*Some number parts listed on the instruction sheet may not be in parts bag as they may already be assembled. Carefully check parts and packing materials prior to ordering replacements.

## How to assemble:





STEP 2



## How to assemble: