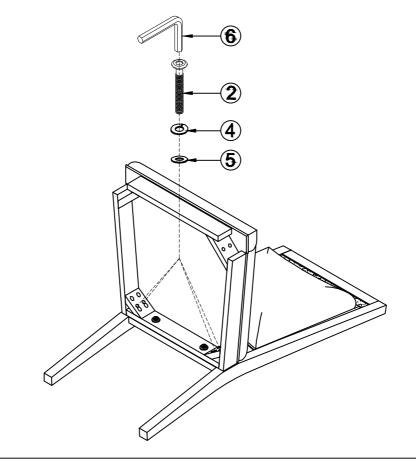

|               |                      |    |     |   |
|          |   |               |                      |    |     |   |
|          |   |               |                      |    | ,   |   |
|          |   |               |                      |    |     |   |
|          |   |               |                      |    |     |   |
|          |   |               |                      |    |     |   |
|          |   |               |                      |    |     |   |
| ention   |   |               |                      |    |     | V |

#### **Attention**

\*\*\*Some number parts listed on the instruction sheet may not be in parts bag as they may already be assembled. Carefully check parts and packing materials prior to ordering replacements.

## How to assemble:





STEP 2



## How to assemble: