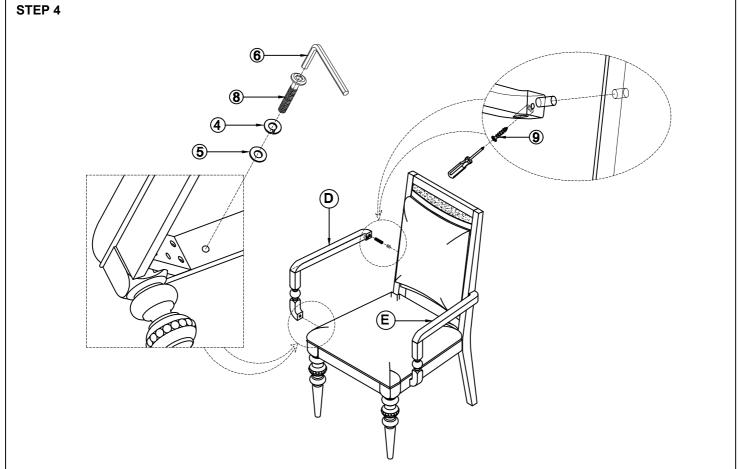

|    |     |   |
|          |   |               |                      |    |     |   |
|          |   |               |                      |    | ,   |   |
|          |   |               |                      |    |     |   |
|          |   |               |                      |    |     |   |
|          |   |               |                      |    |     |   |
|          |   |               |                      |    |     |   |
| ention   |   |               |                      |    |     | V |

#### **Attention**

\*\*\*Some number parts listed on the instruction sheet may not be in parts bag as they may already be assembled. Carefully check parts and packing materials prior to ordering replacements.

## How to assemble:





STEP 2



## How to assemble: