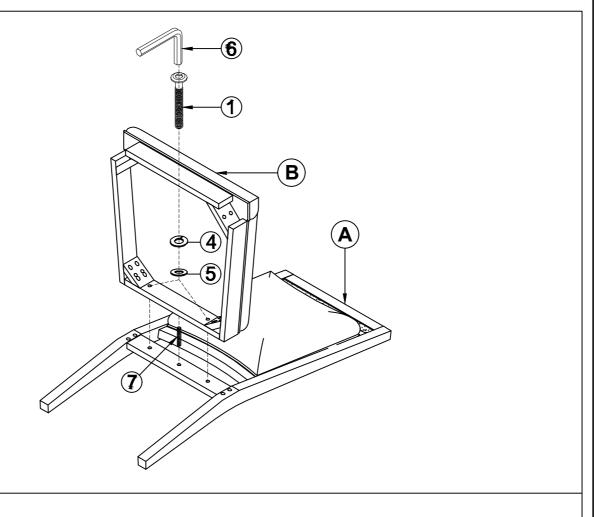

\*\*\* Do not fully tighten screws until fully assembled \*\*\*

| COMPONENT PARTS |            |  |            |  |  |  |
|-----------------|------------|--|------------|--|--|--|
| DESCRIPTION     | PART NAME  |  | Q'TY (PCS) |  |  |  |
| A               | BACK FRAME |  | 1          |  |  |  |
| В               | SEAT FRAME |  | 1          |  |  |  |
| ©               | FRONT LEGS |  | 2          |  |  |  |

## HARDWARE REQUIRED

| 1        | <b>()</b> | BOLT          | <b>Φ5/16"*40mm</b> | 2  | PCS |
|----------|-----------|---------------|--------------------|----|-----|
| 2        | (I)       | BOLT          | <b>∮5/16"*75mm</b> | 4  | PCS |
| 3        |           | BOLT          | <b>∮5/16"*60mm</b> | 4  | PCS |
| 4        |           | SPRING WASHER | φ5/16"*11*2mm      | 10 | PCS |
| <b>5</b> |           | FLAT WASHER   | φ5/16"*19*2mm      | 10 | PCS |
| <b>6</b> |           | ALLEN KEY     | M4                 | 1  | PC  |
| 7        |           | WOODEN DOWEL  | <b>∮10*30mm</b>    | 1  | PC  |
|          |           |               |                    |    |     |
|          |           |               |                    |    |     |