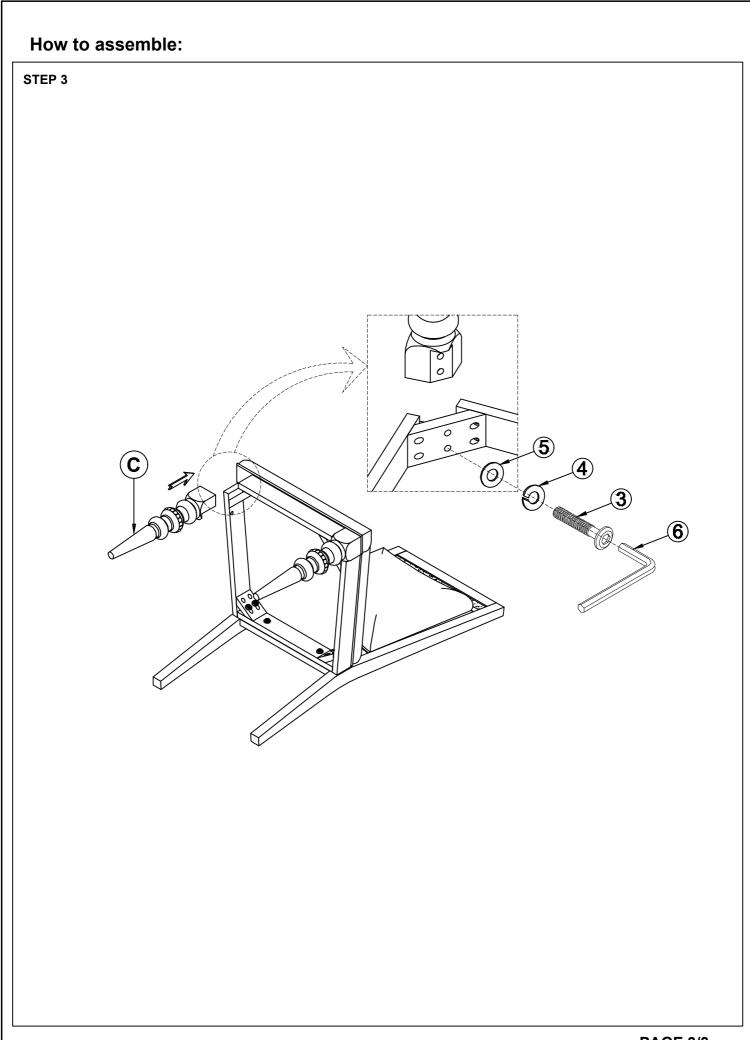

\*\*\* Do not fully tighten screws until fully assembled \*\*\*

| COMPONENT PARTS |            |  |            |  |  |  |
|-----------------|------------|--|------------|--|--|--|
| DESCRIPTION     | PART NAME  |  | Q'TY (PCS) |  |  |  |
| A               | BACK FRAME |  | 1          |  |  |  |
| В               | SEAT FRAME |  | 1          |  |  |  |
| ©               | FRONT LEGS |  | 2          |  |  |  |

## HARDWARE REQUIRED

| 1        | <b>()</b> | BOLT          | <b>Φ5/16"*40mm</b> | 2  | PCS |
|----------|-----------|---------------|--------------------|----|-----|
| 2        | (I)       | BOLT          | <b>∮5/16"*75mm</b> | 4  | PCS |
| 3        |           | BOLT          | <b>∮5/16"*60mm</b> | 4  | PCS |
| 4        |           | SPRING WASHER | φ5/16"*11*2mm      | 10 | PCS |
| <b>5</b> |           | FLAT WASHER   | φ5/16"*19*2mm      | 10 | PCS |
| <b>6</b> |           | ALLEN KEY     | M4                 | 1  | PC  |
| 7        |           | WOODEN DOWEL  | <b>∮10*30mm</b>    | 1  | PC  |
|          |           |               |                    |    |     |
|          |           |               |                    |    |     |