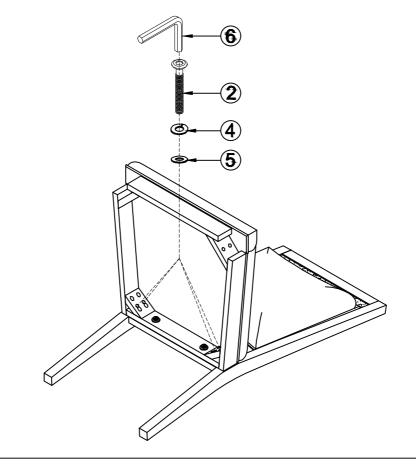

\*\*\* Do not fully tighten screws until fully assembled \*\*\*

| COMPONENT PARTS |            |  |            |  |  |  |
|-----------------|------------|--|------------|--|--|--|
| DESCRIPTION     | PART NAME  |  | Q'TY (PCS) |  |  |  |
| A               | BACK FRAME |  | 1          |  |  |  |
| В               | SEAT FRAME |  | 1          |  |  |  |
| ©               | FRONT LEGS |  | 2          |  |  |  |

## HARDWARE REQUIRED

| 1        | <b>()</b> | BOLT          | <b>Φ5/16"*40mm</b> | 2  | PCS |
|----------|-----------|---------------|--------------------|----|-----|
| 2        | (I)       | BOLT          | <b>∮5/16"*75mm</b> | 4  | PCS |
| 3        |           | BOLT          | <b>∮5/16"*60mm</b> | 4  | PCS |
| 4        |           | SPRING WASHER | φ5/16"*11*2mm      | 10 | PCS |
| <b>5</b> |           | FLAT WASHER   | φ5/16"*19*2mm      | 10 | PCS |
| <b>6</b> |           | ALLEN KEY     | M4                 | 1  | PC  |
| 7        |           | WOODEN DOWEL  | <b>∮10*30mm</b>    | 1  | PC  |
|          |           |               |                    |    |     |
|          |           |               |                    |    |     |

## How to assemble:

STEP 2