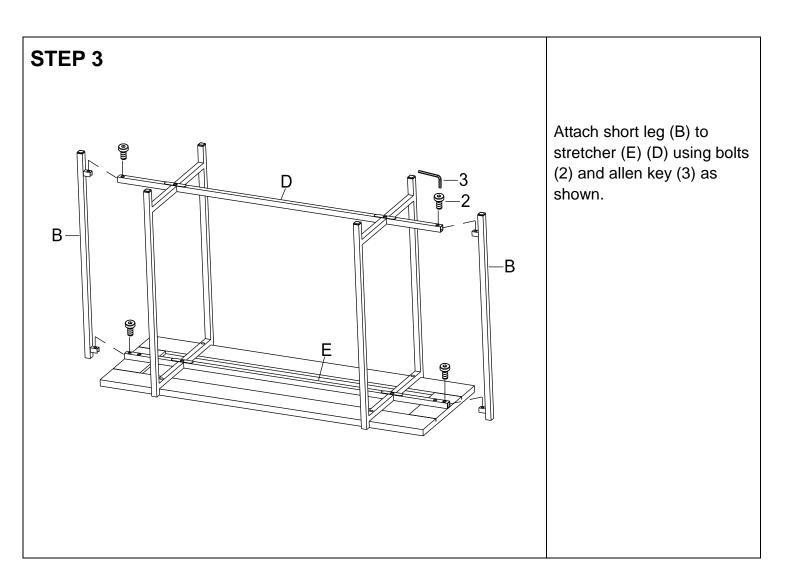

## STEP 1 Attach leg (A) to wood top (C) using bolts (1) and allen key (3) as shown. STEP 2 Attach top stretcher (E) to leg (A) and wood top (C) -2 using bolts (1) (2) and allen key (3), then attach bottom stretcher (D) to leg (A) using bolts (2) and allen key (3) as shown.