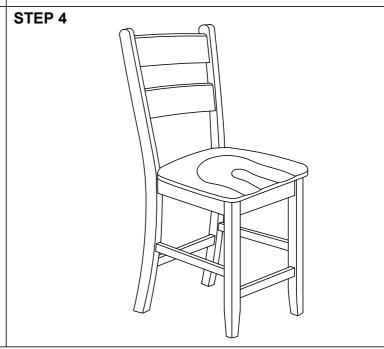

|  |

|            | HARDWARE REQUIRED         |            |        |  |  |
|------------|---------------------------|------------|--------|--|--|
| NO         | DESCRIPTION               | SRETCH     | QTY    |  |  |
| <b>(A)</b> | Bolt (Long) Ø1/4 * 75mm   | <b></b>    | 4 Pcs  |  |  |
| B          | Bolt (Medium) Ø1/4 * 60mm | <b>(9)</b> | 4 Pcs  |  |  |
| ©          | Bolt (Short) Ø1/4 * 30mm  | <b>(1)</b> | 3 Pcs  |  |  |
| 0          | Spring Washer Ø5/16 * 13  | 6          | 11 Pcs |  |  |
| €          | Flat Washer Ø5/16 * 19    | 0          | 11 Pcs |  |  |
| Ð          | Allen Key M4              |            | 1 Pc   |  |  |
| G          | Screw Ø4 * 40mm           | <b>(1)</b> | 6 Pcs  |  |  |
|            |                           | •          | •      |  |  |









Attention

<sup>\*\*\*</sup>Some number parts listed on the instruction sheet may not be in parts bag as they may already be assembled. Carefully check parts and packing materials prior to ordering replacements.