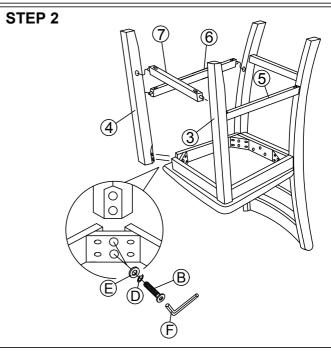

|            | HARDWARE REQUIRED         |            |        |  |  |
|------------|---------------------------|------------|--------|--|--|
| NO         | DESCRIPTION               | SRETCH     | QTY    |  |  |
| <b>(A)</b> | Bolt (Long) Ø1/4 * 75mm   | <b></b>    | 4 Pcs  |  |  |
| B          | Bolt (Medium) Ø1/4 * 60mm | <b>(9)</b> | 4 Pcs  |  |  |
| ©          | Bolt (Short) Ø1/4 * 30mm  | <b>(1)</b> | 3 Pcs  |  |  |
| 0          | Spring Washer Ø5/16 * 13  | 6          | 11 Pcs |  |  |
| €          | Flat Washer Ø5/16 * 19    | 0          | 11 Pcs |  |  |
| Ð          | Allen Key M4              |            | 1 Pc   |  |  |
| G          | Screw Ø4 * 40mm           | <b>(1)</b> | 6 Pcs  |  |  |
|            |                           | •          | •      |  |  |