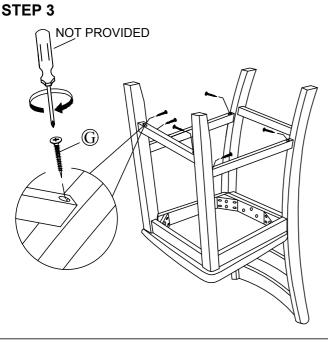

|            | HARDWARE REQUIRED         |            |        |  |  |
|------------|---------------------------|------------|--------|--|--|
| NO         | DESCRIPTION               | SRETCH     | QTY    |  |  |
| <b>(A)</b> | Bolt (Long) Ø1/4 * 75mm   | <b></b>    | 4 Pcs  |  |  |
| B          | Bolt (Medium) Ø1/4 * 60mm | <b>(9)</b> | 4 Pcs  |  |  |
| ©          | Bolt (Short) Ø1/4 * 30mm  | <b>(1)</b> | 3 Pcs  |  |  |
| 0          | Spring Washer Ø5/16 * 13  | 6          | 11 Pcs |  |  |
| €          | Flat Washer Ø5/16 * 19    | 0          | 11 Pcs |  |  |
| Ð          | Allen Key M4              |            | 1 Pc   |  |  |
| G          | Screw Ø4 * 40mm           | <b>(1)</b> | 6 Pcs  |  |  |
|            |                           | •          | •      |  |  |