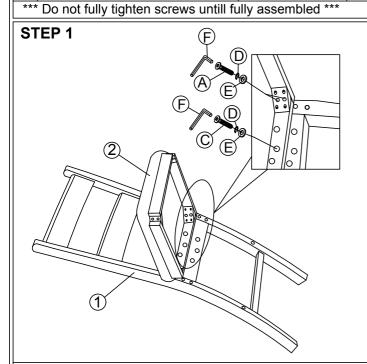

|            | HARDWARE REQUIRED         |            |        |  |  |
|------------|---------------------------|------------|--------|--|--|
| NO         | DESCRIPTION               | SRETCH     | QTY    |  |  |
| <b>(A)</b> | Bolt (Long) Ø1/4 * 75mm   | <b></b>    | 4 Pcs  |  |  |
| B          | Bolt (Medium) Ø1/4 * 60mm | <b>(9)</b> | 4 Pcs  |  |  |
| ©          | Bolt (Short) Ø1/4 * 30mm  | <b>(1)</b> | 3 Pcs  |  |  |
| 0          | Spring Washer Ø5/16 * 13  | 6          | 11 Pcs |  |  |
| €          | Flat Washer Ø5/16 * 19    | 0          | 11 Pcs |  |  |
| Ð          | Allen Key M4              |            | 1 Pc   |  |  |
| G          | Screw Ø4 * 40mm           | <b>(1)</b> | 6 Pcs  |  |  |
|            |                           | •          | •      |  |  |