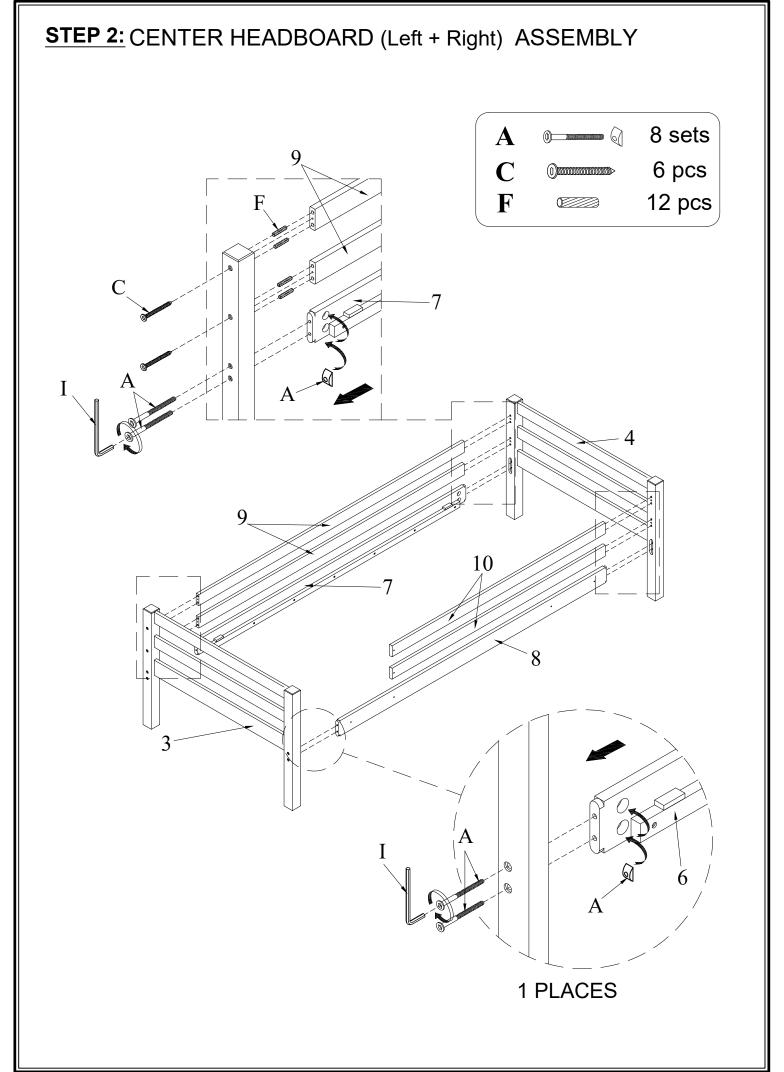

| PARTS LIST |               |                                         |       |  |  |
|------------|---------------|-----------------------------------------|-------|--|--|
| NO.        | DIAGRAM       | PART NAME                               | Q'Ty  |  |  |
| 1          |               | Upper Headboard (Left)                  | 1 pc  |  |  |
| 2          |               | Upper Headboard (Right)                 | 1 pc  |  |  |
| 3          |               | Center Headboard (Left)                 | 1 pc  |  |  |
| 4          |               | Center Headboard (Right)                | 1 pc  |  |  |
| 5          |               | Lower Headboard                         |       |  |  |
| 6          |               | Upper Front Rail                        | 1 pc  |  |  |
| 7          | ( <del></del> | Lower and Center, Upper Back Rail       | 3 pcs |  |  |
| 8          |               | Lower and Center Front Rail             | 2 pcs |  |  |
| 9          |               | Long Guardrail (Back)                   | 4 pcs |  |  |
| 10         |               | Short Guardrail (Front)                 | 4 pcs |  |  |
| 11         | <u></u>       | Guardrail Support                       |       |  |  |
| 12         |               | Short Ladder Rail (Right Side)          | 1 pc  |  |  |
| 13         | <del></del>   | Short Ladder Rail (Left Side) 1         |       |  |  |
| 14         |               | Ladder Step 9 po                        |       |  |  |
| 15         |               | Long Ladder Rail (Right Side) 1 pc      |       |  |  |
| 16         |               | Long Ladder Rail (Left Side) 1 pc       |       |  |  |
| 17         |               | Completed Twin Slat (14pcs/1set) 3 sets |       |  |  |

| HARDWARE LIST |                          |                                        |         |  |  |  |
|---------------|--------------------------|----------------------------------------|---------|--|--|--|
| NO.           | DIAGRAM                  | PART NAME                              | Q'Ty    |  |  |  |
| A             | <u></u>                  | Bolt: 6.3 * 100 (mm)<br>Half Round Nut | 24 sets |  |  |  |
| В             | <u></u>                  | Short Bolt 6.3 x 35 (mm)               | 14 pcs  |  |  |  |
| C             |                          | Long Screw Bolt 7 x 100 (mm)           | 12 pcs  |  |  |  |
| D             |                          | Screw Bolt 7 x 50 (mm)                 | 18 pcs  |  |  |  |
| E             |                          | Metal Dowel 9 x 9 x 90 (mm)            | 8 pcs   |  |  |  |
| F             |                          | Wood Dowel 10 x 40 (mm)                | 24 pcs  |  |  |  |
| G             | ( <del>1</del> )2000000> | Screw: 4 * 30 (mm)                     | 96 pcs  |  |  |  |
| I             |                          | Allen Key (M4)                         | 1 pc    |  |  |  |