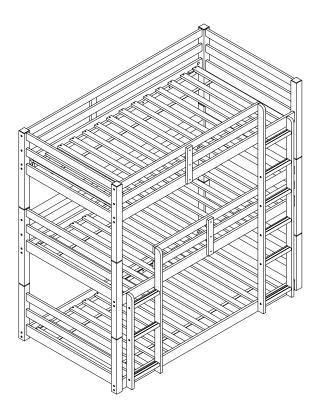

|  |







**STEP 4:** UPPER & CENTER & LOWER BED ASSEMBLY





# B 14 pcs 14 PLACES

# **STEP 7:** GUARDRAIL SUPPORT ASSEMBLY





### STEP 9:



# **ASSEMBLY IS COMPLETED**

### **WARNING!!!**

To help prevent serious or fatal injuries from entrapment or falls:

- 1. Follow the information on the warning label appearing on the upper bunk end structure and on the carton. Do not remove warning label from bed.
- 2. Use only mattress which is 39" WIDE AND 75" LONG ON UPPER BUNK.
- 3. Ensure thickness of upper mattress does not exceed 6" and top surface of mattress is at least 5" below the upper edge of guardrails.
- 4. Do not allow children under 6 years to use the upper bunk.
- 5. Periodically check and ensure that the guardrail, ladder, and other components are in their proper position, free from damage, and that all connectors are tight.
- 6. Do not allow horseplay on or under the bed and prohibit jumping on the bed.
- 7. Always u