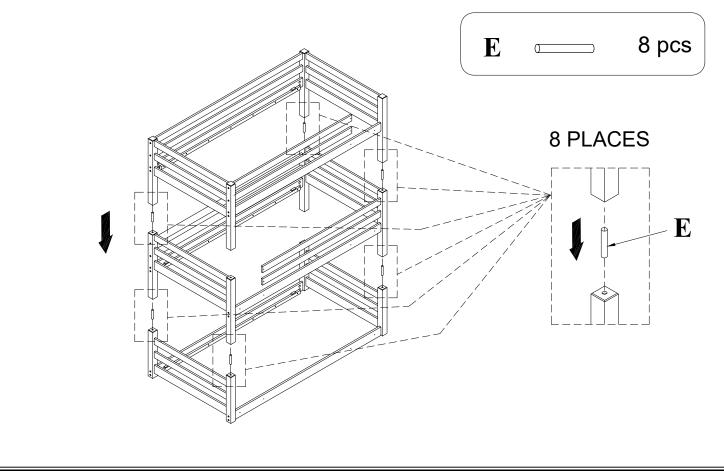

|  |







**STEP 4:** UPPER & CENTER & LOWER BED ASSEMBLY





# B 14 pcs 14 PLACES

# **STEP 7:** GUARDRAIL SUPPORT ASSEMBLY





### STEP 9:



# **ASSEMBLY IS COMPLETED**

### **WARNING!!!**

To help prevent serious or fatal injuries from entrapment or falls:

- 1. Follow the information on the warning label appearing on the upper bunk end structure and on the carton. Do not remove warning label from bed.
- 2. Use only mattress which is 39" WIDE AND 75" LONG ON UPPER BUNK.
- 3. Ensure thickness of upper mattress does not exceed 6" and top surface of mattress is at least 5" below the upper edge of guardrails.
- 4. Do not allow children under 6 years to use the upper bunk.
- 5. Periodically check and ensure that the guardrail, ladder, and other components are in their proper position, free from damage, and that all connectors are tight.
- 6. Do n