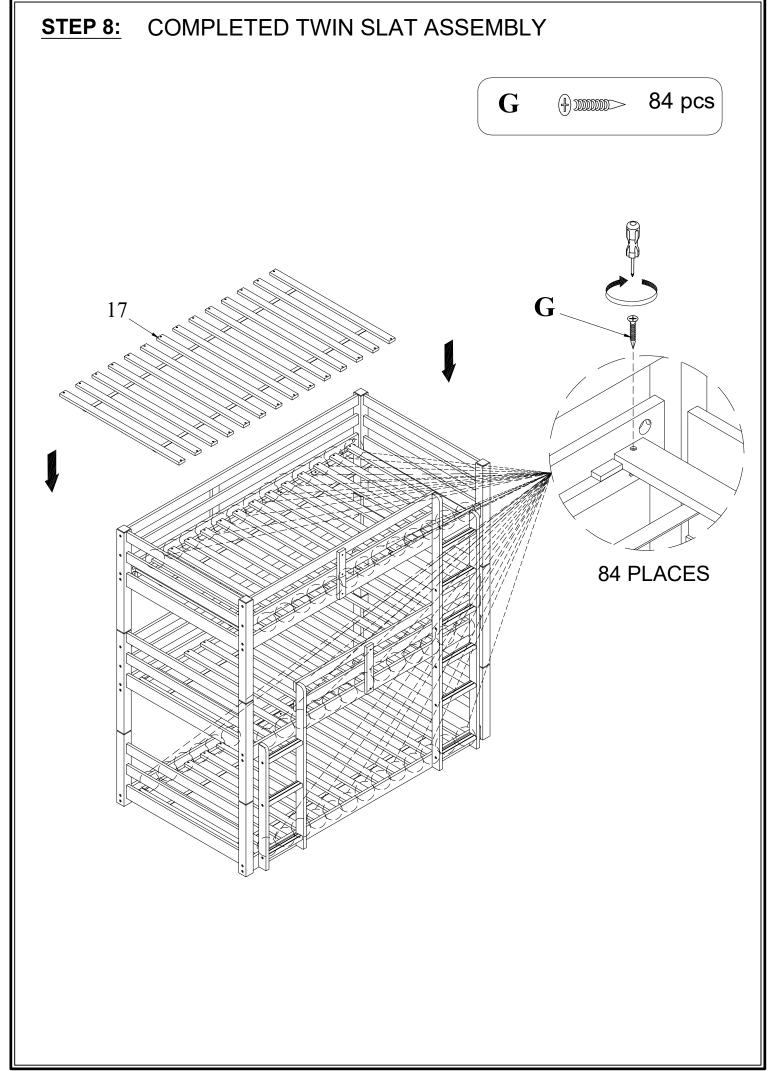

### STEP 9:

| HARDWARE LIST |                          |                                        |         |  |  |  |
|---------------|--------------------------|----------------------------------------|---------|--|--|--|
| NO.           | DIAGRAM                  | PART NAME                              | Q'Ty    |  |  |  |
| A             | <u></u>                  | Bolt: 6.3 * 100 (mm)<br>Half Round Nut | 24 sets |  |  |  |
| В             | <u></u>                  | Short Bolt 6.3 x 35 (mm)               | 14 pcs  |  |  |  |
| C             |                          | Long Screw Bolt 7 x 100 (mm)           | 12 pcs  |  |  |  |
| D             |                          | Screw Bolt 7 x 50 (mm)                 | 18 pcs  |  |  |  |
| E             |                          | Metal Dowel 9 x 9 x 90 (mm)            | 8 pcs   |  |  |  |
| F             |                          | Wood Dowel 10 x 40 (mm)                | 24 pcs  |  |  |  |
| G             | ( <del>1</del> )2000000> | Screw: 4 * 30 (mm)                     | 96 pcs  |  |  |  |
| I             |                          | Allen Key (M4)                         | 1 pc    |  |  |  |