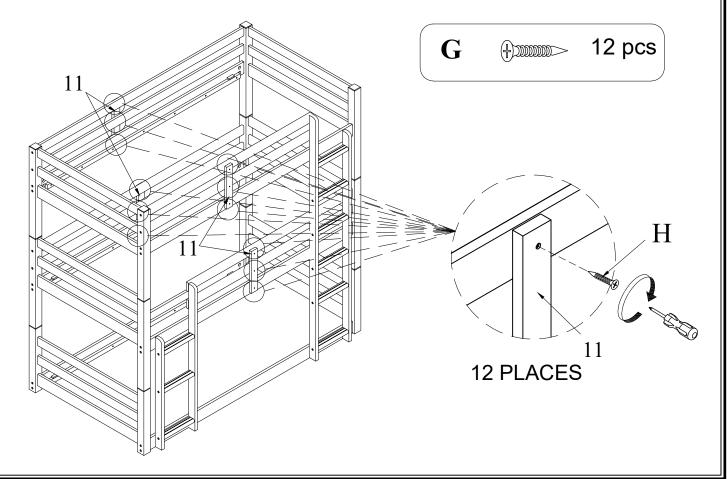

|  |







**STEP 4:** UPPER & CENTER & LOWER BED ASSEMBLY





# B 14 pcs 14 PLACES

# **STEP 7:** GUARDRAIL SUPPORT ASSEMBLY





### STEP 9:



# **ASSEMBLY IS COMPLETED**

### **WARNING!!!**

To help prevent serious or fatal injuries from entrapment or falls:

- 1. Follow the information on the warning label appearing on the upper bunk end structure and on the carton. Do not remove warning label from bed.
- 2. Use only mattress which is 39" WIDE AND 75" LONG ON UPPER BUNK.
- 3. Ensure thickness of upper mattress does not exceed 6" and top surface of mattress is at least 5" below the upper edge of guardrails.
- 4. Do not allow children under 6 years to use the upper bunk.
- 5. Periodically check and ensure that the guardrail, ladder, and other components are in their proper position, free from damage, and that all connectors are tight.
- 6. Do not allow horseplay on or under the bed and prohibit jumping on the b