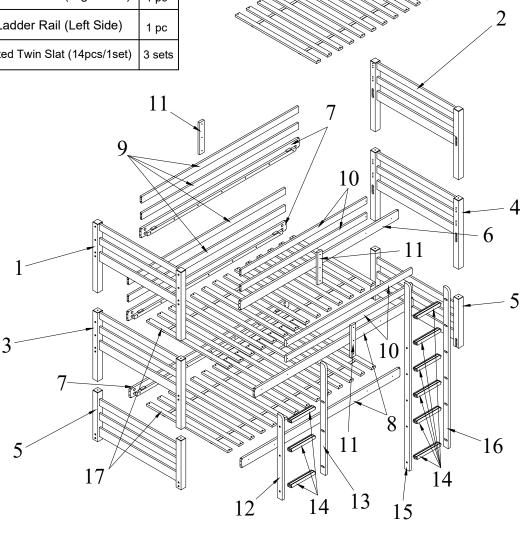

| PARTS LIST |               |                                         |       |  |  |
|------------|---------------|-----------------------------------------|-------|--|--|
| NO.        | DIAGRAM       | PART NAME                               | Q'Ty  |  |  |
| 1          |               | Upper Headboard (Left)                  | 1 pc  |  |  |
| 2          |               | Upper Headboard (Right)                 | 1 pc  |  |  |
| 3          |               | Center Headboard (Left)                 | 1 pc  |  |  |
| 4          |               | Center Headboard (Right)                | 1 pc  |  |  |
| 5          |               | Lower Headboard                         |       |  |  |
| 6          |               | Upper Front Rail                        | 1 pc  |  |  |
| 7          | ( <del></del> | Lower and Center, Upper Back Rail       | 3 pcs |  |  |
| 8          |               | Lower and Center Front Rail             | 2 pcs |  |  |
| 9          |               | Long Guardrail (Back)                   | 4 pcs |  |  |
| 10         |               | Short Guardrail (Front)                 | 4 pcs |  |  |
| 11         | <u></u>       | Guardrail Support                       |       |  |  |
| 12         |               | Short Ladder Rail (Right Side)          | 1 pc  |  |  |
| 13         | <del></del>   | Short Ladder Rail (Left Side) 1         |       |  |  |
| 14         |               | Ladder Step 9 po                        |       |  |  |
| 15         |               | Long Ladder Rail (Right Side) 1 pc      |       |  |  |
| 16         |               | Long Ladder Rail (Left Side) 1 pc       |       |  |  |
| 17         |               | Completed Twin Slat (14pcs/1set) 3 sets |       |  |  |

| HARDWARE LIST |                          |                                        |         |  |  |  |
|---------------|--------------------------|----------------------------------------|---------|--|--|--|
| NO.           | DIAGRAM                  | PART NAME                              | Q'Ty    |  |  |  |
| A             | <u></u>                  | Bolt: 6.3 * 100 (mm)<br>Half Round Nut | 24 sets |  |  |  |
| В             | <u></u>                  | Short Bolt 6.3 x 35 (mm)               | 14 pcs  |  |  |  |
| C             |                          | Long Screw Bolt 7 x 100 (mm)           | 12 pcs  |  |  |  |
| D             |                          | Screw Bolt 7 x 50 (mm)                 | 18 pcs  |  |  |  |
| E             |                          | Metal Dowel 9 x 9 x 90 (mm)            | 8 pcs   |  |  |  |
| F             |                          | Wood Dowel 10 x 40 (mm)                | 24 pcs  |  |  |  |
| G             | ( <del>1</del> )2000000> | Screw: 4 * 30 (mm)                     | 96 pcs  |  |  |  |
| I             |                          | Allen Key (M4)                         | 1 pc    |  |  |  |