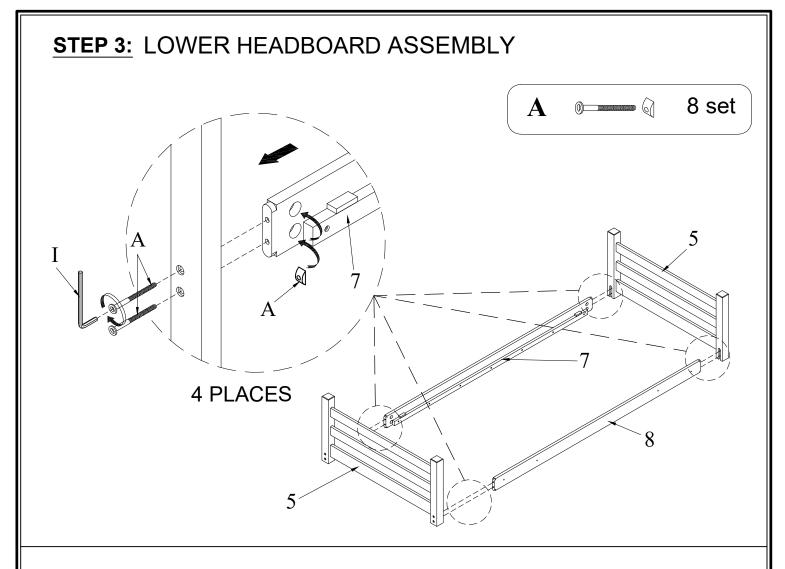

| PARTS LIST |               |                                         |       |  |  |
|------------|---------------|-----------------------------------------|-------|--|--|
| NO.        | DIAGRAM       | PART NAME                               | Q'Ty  |  |  |
| 1          |               | Upper Headboard (Left)                  | 1 pc  |  |  |
| 2          |               | Upper Headboard (Right)                 | 1 pc  |  |  |
| 3          |               | Center Headboard (Left)                 | 1 pc  |  |  |
| 4          |               | Center Headboard (Right)                | 1 pc  |  |  |
| 5          |               | Lower Headboard                         |       |  |  |
| 6          |               | Upper Front Rail                        | 1 pc  |  |  |
| 7          | ( <del></del> | Lower and Center, Upper Back Rail       | 3 pcs |  |  |
| 8          |               | Lower and Center Front Rail             | 2 pcs |  |  |
| 9          |               | Long Guardrail (Back)                   | 4 pcs |  |  |
| 10         |               | Short Guardrail (Front)                 | 4 pcs |  |  |
| 11         | <u></u>       | Guardrail Support                       |       |  |  |
| 12         |               | Short Ladder Rail (Right Side)          | 1 pc  |  |  |
| 13         | <del></del>   | Short Ladder Rail (Left Side) 1         |       |  |  |
| 14         |               | Ladder Step 9 po                        |       |  |  |
| 15         |               | Long Ladder Rail (Right Side) 1 pc      |       |  |  |
| 16         |               | Long Ladder Rail (Left Side) 1 pc       |       |  |  |
| 17         |               | Completed Twin Slat (14pcs/1set) 3 sets |       |  |  |

| HARDWARE LIST |                          |                                        |         |  |  |  |
|---------------|--------------------------|----------------------------------------|---------|--|--|--|
| NO.           | DIAGRAM                  | PART NAME                              | Q'Ty    |  |  |  |
| A             | <u></u>                  | Bolt: 6.3 * 100 (mm)<br>Half Round Nut | 24 sets |  |  |  |
| В             | <u></u>                  | Short Bolt 6.3 x 35 (mm)               | 14 pcs  |  |  |  |
| C             |                          | Long Screw Bolt 7 x 100 (mm)           | 12 pcs  |  |  |  |
| D             |                          | Screw Bolt 7 x 50 (mm)                 | 18 pcs  |  |  |  |
| E             |                          | Metal Dowel 9 x 9 x 90 (mm)            | 8 pcs   |  |  |  |
| F             |                          | Wood Dowel 10 x 40 (mm)                | 24 pcs  |  |  |  |
| G             | ( <del>1</del> )2000000> | Screw: 4 * 30 (mm)                     | 96 pcs  |  |  |  |
| I             |                          | Allen Key (M4)                         | 1 pc    |  |  |  |