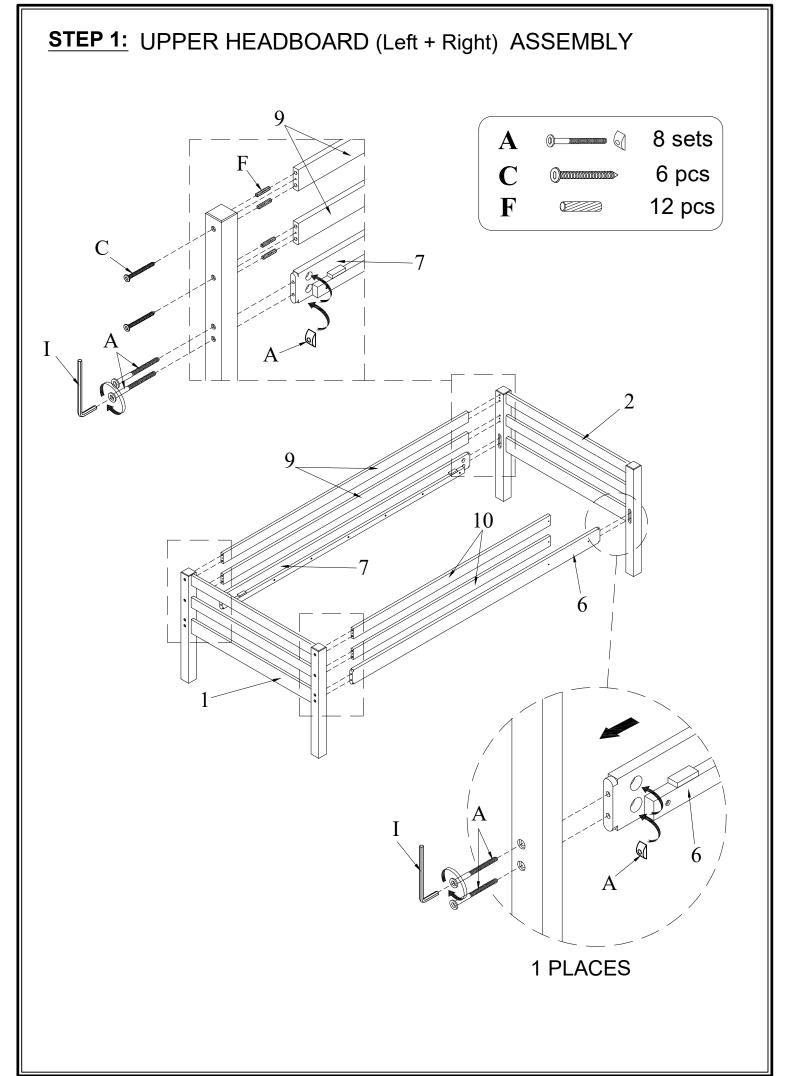

| PARTS LIST |               |                                         |       |  |  |
|------------|---------------|-----------------------------------------|-------|--|--|
| NO.        | DIAGRAM       | PART NAME                               | Q'Ty  |  |  |
| 1          |               | Upper Headboard (Left)                  | 1 pc  |  |  |
| 2          |               | Upper Headboard (Right)                 | 1 pc  |  |  |
| 3          |               | Center Headboard (Left)                 | 1 pc  |  |  |
| 4          |               | Center Headboard (Right)                | 1 pc  |  |  |
| 5          |               | Lower Headboard                         |       |  |  |
| 6          |               | Upper Front Rail                        | 1 pc  |  |  |
| 7          | ( <del></del> | Lower and Center, Upper Back Rail       | 3 pcs |  |  |
| 8          |               | Lower and Center Front Rail             | 2 pcs |  |  |
| 9          |               | Long Guardrail (Back)                   | 4 pcs |  |  |
| 10         |               | Short Guardrail (Front)                 | 4 pcs |  |  |
| 11         | <u></u>       | Guardrail Support                       |       |  |  |
| 12         |               | Short Ladder Rail (Right Side)          | 1 pc  |  |  |
| 13         | <del></del>   | Short Ladder Rail (Left Side) 1         |       |  |  |
| 14         |               | Ladder Step 9 po                        |       |  |  |
| 15         |               | Long Ladder Rail (Right Side) 1 pc      |       |  |  |
| 16         |               | Long Ladder Rail (Left Side) 1 pc       |       |  |  |
| 17         |               | Completed Twin Slat (14pcs/1set) 3 sets |       |  |  |

| HARDWARE LIST |                          |                                        |         |  |  |  |
|---------------|--------------------------|----------------------------------------|---------|--|--|--|
| NO.           | DIAGRAM                  | PART NAME                              | Q'Ty    |  |  |  |
| A             | <u></u>                  | Bolt: 6.3 * 100 (mm)<br>Half Round Nut | 24 sets |  |  |  |
| В             | <u></u>                  | Short Bolt 6.3 x 35 (mm)               | 14 pcs  |  |  |  |
| C             |                          | Long Screw Bolt 7 x 100 (mm)           | 12 pcs  |  |  |  |
| D             |                          | Screw Bolt 7 x 50 (mm)                 | 18 pcs  |  |  |  |
| E             |                          | Metal Dowel 9 x 9 x 90 (mm)            | 8 pcs   |  |  |  |
| F             |                          | Wood Dowel 10 x 40 (mm)                | 24 pcs  |  |  |  |
| G             | ( <del>1</del> )2000000> | Screw: 4 * 30 (mm)                     | 96 pcs  |  |  |  |
| I             |                          | Allen Key (M4)                         | 1 pc    |  |  |  |