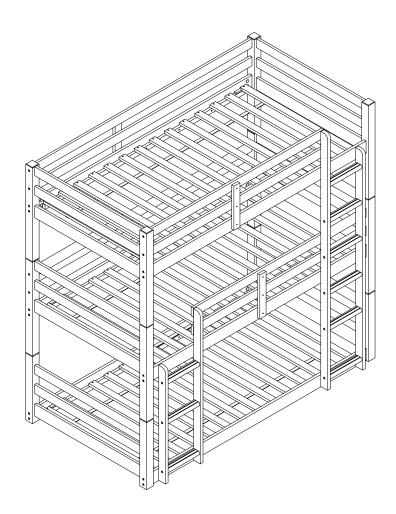

| PARTS LIST |               |                                         |       |  |  |
|------------|---------------|-----------------------------------------|-------|--|--|
| NO.        | DIAGRAM       | PART NAME                               | Q'Ty  |  |  |
| 1          |               | Upper Headboard (Left)                  | 1 pc  |  |  |
| 2          |               | Upper Headboard (Right)                 | 1 pc  |  |  |
| 3          |               | Center Headboard (Left)                 | 1 pc  |  |  |
| 4          |               | Center Headboard (Right)                | 1 pc  |  |  |
| 5          |               | Lower Headboard                         |       |  |  |
| 6          |               | Upper Front Rail                        | 1 pc  |  |  |
| 7          | ( <del></del> | Lower and Center, Upper Back Rail       | 3 pcs |  |  |
| 8          |               | Lower and Center Front Rail             | 2 pcs |  |  |
| 9          |               | Long Guardrail (Back)                   | 4 pcs |  |  |
| 10         |               | Short Guardrail (Front)                 | 4 pcs |  |  |
| 11         | <u></u>       | Guardrail Support                       |       |  |  |
| 12         |               | Short Ladder Rail (Right Side)          | 1 pc  |  |  |
| 13         | <del></del>   | Short Ladder Rail (Left Side) 1         |       |  |  |
| 14         |               | Ladder Step 9 po                        |       |  |  |
| 15         |               | Long Ladder Rail (Right Side) 1 pc      |       |  |  |
| 16         |               | Long Ladder Rail (Left Side) 1 pc       |       |  |  |
| 17         |               | Completed Twin Slat (14pcs/1set) 3 sets |       |  |  |