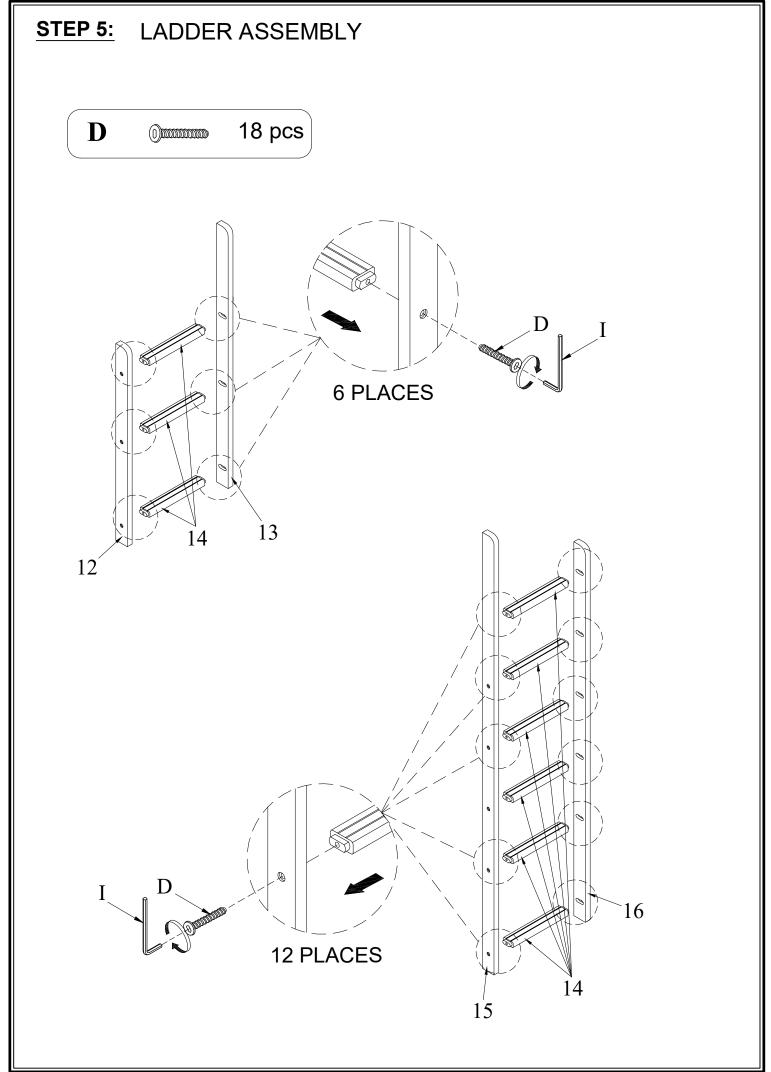

| PARTS LIST |               |                                         |       |  |  |
|------------|---------------|-----------------------------------------|-------|--|--|
| NO.        | DIAGRAM       | PART NAME                               | Q'Ty  |  |  |
| 1          |               | Upper Headboard (Left)                  | 1 pc  |  |  |
| 2          |               | Upper Headboard (Right)                 | 1 pc  |  |  |
| 3          |               | Center Headboard (Left)                 | 1 pc  |  |  |
| 4          |               | Center Headboard (Right)                | 1 pc  |  |  |
| 5          |               | Lower Headboard                         |       |  |  |
| 6          |               | Upper Front Rail                        | 1 pc  |  |  |
| 7          | ( <del></del> | Lower and Center, Upper Back Rail       | 3 pcs |  |  |
| 8          |               | Lower and Center Front Rail             | 2 pcs |  |  |
| 9          |               | Long Guardrail (Back)                   | 4 pcs |  |  |
| 10         |               | Short Guardrail (Front)                 | 4 pcs |  |  |
| 11         | <u></u>       | Guardrail Support                       |       |  |  |
| 12         |               | Short Ladder Rail (Right Side)          | 1 pc  |  |  |
| 13         | <del></del>   | Short Ladder Rail (Left Side) 1         |       |  |  |
| 14         |               | Ladder Step 9 po                        |       |  |  |
| 15         |               | Long Ladder Rail (Right Side) 1 pc      |       |  |  |
| 16         |               | Long Ladder Rail (Left Side) 1 pc       |       |  |  |
| 17         |               | Completed Twin Slat (14pcs/1set) 3 sets |       |  |  |

| HARDWARE LIST |                          |                                        |         |  |  |  |
|---------------|--------------------------|----------------------------------------|---------|--|--|--|
| NO.           | DIAGRAM                  | PART NAME                              | Q'Ty    |  |  |  |
| A             | <u></u>                  | Bolt: 6.3 * 100 (mm)<br>Half Round Nut | 24 sets |  |  |  |
| В             | <u></u>                  | Short Bolt 6.3 x 35 (mm)               | 14 pcs  |  |  |  |
| C             |                          | Long Screw Bolt 7 x 100 (mm)           | 12 pcs  |  |  |  |
| D             |                          | Screw Bolt 7 x 50 (mm)                 | 18 pcs  |  |  |  |
| E             |                          | Metal Dowel 9 x 9 x 90 (mm)            | 8 pcs   |  |  |  |
| F             |                          | Wood Dowel 10 x 40 (mm)                | 24 pcs  |  |  |  |
| G             | ( <del>1</del> )2000000> | Screw: 4 * 30 (mm)                     | 96 pcs  |  |  |  |
| I             |                          | Allen Key (M4)                         | 1 pc    |  |  |  |