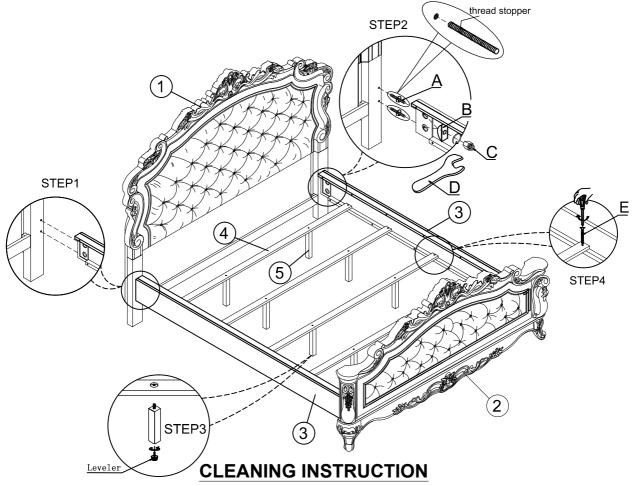

## **ASSEMBLY INSTRUCTION**

ITEM#: 27437CK/EK-HB/ 27438CK/EK-FB/ 27434CK-R DESCRIPTION: CAL.KING BED

Thank you for purchasing this quality product. Be sure to check all packing materials carefully for small parts, which may have come loose inside the carton during shipment. Identify and count all parts

| HARDWARE LIST |          |                               |      |  |  |
|---------------|----------|-------------------------------|------|--|--|
| NO.           | Drawing  | Description                   | Q'ty |  |  |
| Α             |          | Threaded Bolt (Ø5/16"X3-1/2") | 8pcs |  |  |
| В             | <u> </u> | Flat washer (Ø28x14.5x7.5)    | 8pcs |  |  |
| С             |          | Hex Nut (Ø5/16")              | 8pcs |  |  |
| D             | Y        | Ø5/16" Wrench(12mm)           | 1рс  |  |  |
| E             | (mmm>    | Wood screw Ø8x1-1/4"          | 8pcs |  |  |

## **PARTS LIST:**

| 1              | 2              | 3               | 4            | (5)                |
|----------------|----------------|-----------------|--------------|--------------------|
| HEADBOARD: 1PC | FOOTBOARD: 1PC | SIDE RAIL: 2PCS | SLATS : 4PCS | SUPPORT LEGS: 8PCS |

Clean the Cal.king Bed surface with a furniture polish and a soft cloth.

Made in Vietnam