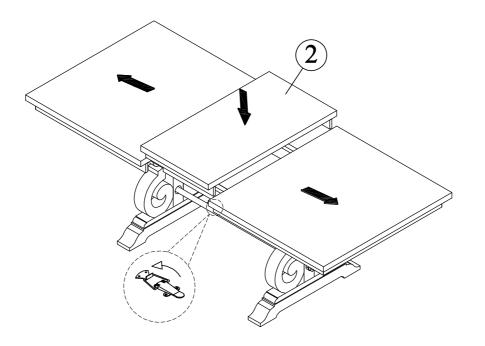

NT PARTS |           |  |           |
|-----------------|-----------|--|-----------|
| DESCRIPTION     | PART NAME |  | Q'TY(PCS) |
| 1               | TOP TABLE |  | 1PC       |
| 2               | LEAF      |  | 1PC       |
| 3               | LEGS      |  | 2PCS      |
| 4               | METAL ROD |  | 1PC       |

### HARDWARES REQUIRED

- (B) SPRING WASHER 5/16"x12mm 8PCS
- (C) FLAT WASHER 5/16" \* 19mm 8PCS
- (D) ALLEN KEY 4mm 1 PC
- (E) C WRENCH 1 PC



#### Attention:

\*\*\* Some number parts listed on the instruction sheet may not be in parts bag as they may already be assembled. Carefully check parts and packing materials prior to ordering replacements.

Date: 15-11-2018 PAGE 1/3

# How to assemble:



#### STEP 2



Date: 15-11-2018 PAGE 2/3

## How to assemble:

#### STEP 3



#### COMPLETED



Date: 15-11-2018 PAGE 3/3