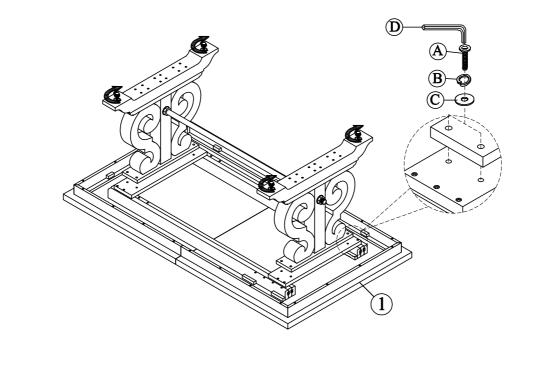

not fully tighten screws until fully assembled\*\*\*

| COMPOMENT PARTS |           |  |           |
|-----------------|-----------|--|-----------|
| DESCRIPTION     | PART NAME |  | Q'TY(PCS) |
| 1               | TOP TABLE |  | 1PC       |
| 2               | LEAF      |  | 1PC       |
| 3               | LEGS      |  | 2PCS      |
| 4               | METAL ROD |  | 1PC       |

### HARDWARES REQUIRED

- (B) SPRING WASHER 5/16"x12mm 8PCS
- (C) FLAT WASHER 5/16" \* 19mm 8PCS
- (D) ALLEN KEY 4mm 1 PC
- (E) C WRENCH 1 PC



#### Attention:

\*\*\* Some number parts listed on the instruction sheet may not be in parts bag as they may already be assembled. Carefully check parts and packing materials prior to ordering replacements.

Date: 15-11-2018 PAGE 1/3

# How to assemble:



#### STEP 2



Date: 15-11-2018 PAGE 2/3

## How to assemble:

#### STEP 3



#### COMPLETED



Date: 15-11-2018 PAGE 3/3