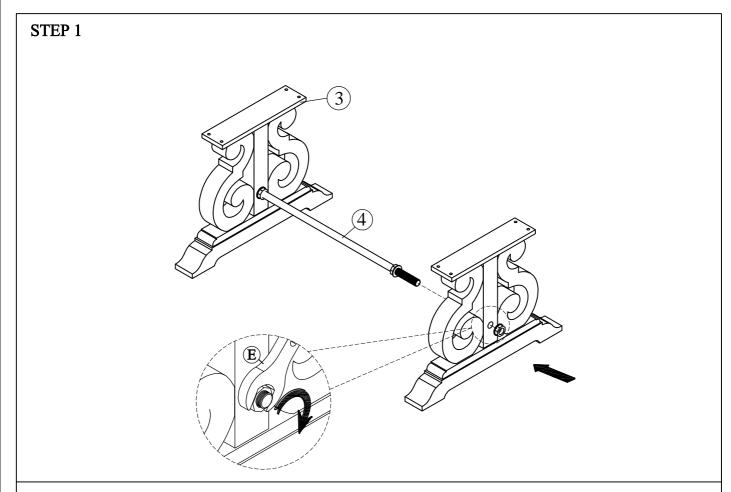

ded.

\*\*\*Do not fully tighten screws until fully assembled\*\*\*

| COMPOMENT PARTS |           |  |           |
|-----------------|-----------|--|-----------|
| DESCRIPTION     | PART NAME |  | Q'TY(PCS) |
| 1               | TOP TABLE |  | 1PC       |
| 2               | LEAF      |  | 1PC       |
| 3               | LEGS      |  | 2PCS      |
| 4               | METAL ROD |  | 1PC       |

### HARDWARES REQUIRED

- (B) SPRING WASHER 5/16"x12mm 8PCS
- (C) FLAT WASHER 5/16" \* 19mm 8PCS
- (D) ALLEN KEY 4mm 1 PC
- (E) C WRENCH 1 PC



#### Attention:

\*\*\* Some number parts listed on the instruction sheet may not be in parts bag as they may already be assembled. Carefully check parts and packing materials prior to ordering replacements.

Date: 15-11-2018 PAGE 1/3

# How to assemble:



#### STEP 2



Date: 15-11-2018 PAGE 2/3

## How to assemble:

#### STEP 3



#### COMPLETED



Date: 15-11-2018 PAGE 3/3