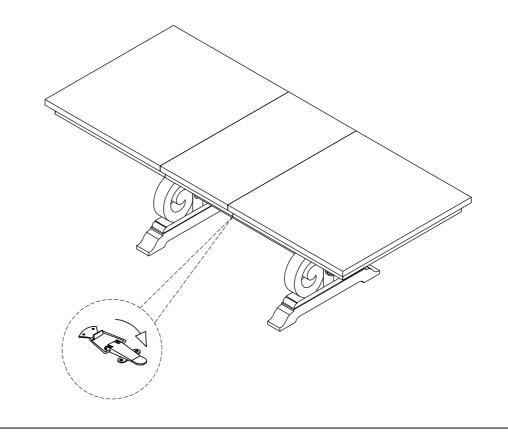

|  |           |
|-----------------|-----------|--|-----------|
| DESCRIPTION     | PART NAME |  | Q'TY(PCS) |
| 1               | TOP TABLE |  | 1PC       |
| 2               | LEAF      |  | 1PC       |
| 3               | LEGS      |  | 2PCS      |
| 4               | METAL ROD |  | 1PC       |

### HARDWARES REQUIRED

- (B) SPRING WASHER 5/16"x12mm 8PCS
- (C) FLAT WASHER 5/16" \* 19mm 8PCS
- (D) ALLEN KEY 4mm 1 PC
- (E) C WRENCH 1 PC



#### Attention:

\*\*\* Some number parts listed on the instruction sheet may not be in parts bag as they may already be assembled. Carefully check parts and packing materials prior to ordering replacements.

Date: 15-11-2018 PAGE 1/3

# How to assemble:



#### STEP 2



Date: 15-11-2018 PAGE 2/3

## How to assemble:

#### STEP 3



#### COMPLETED



Date: 15-11-2018 PAGE 3/3