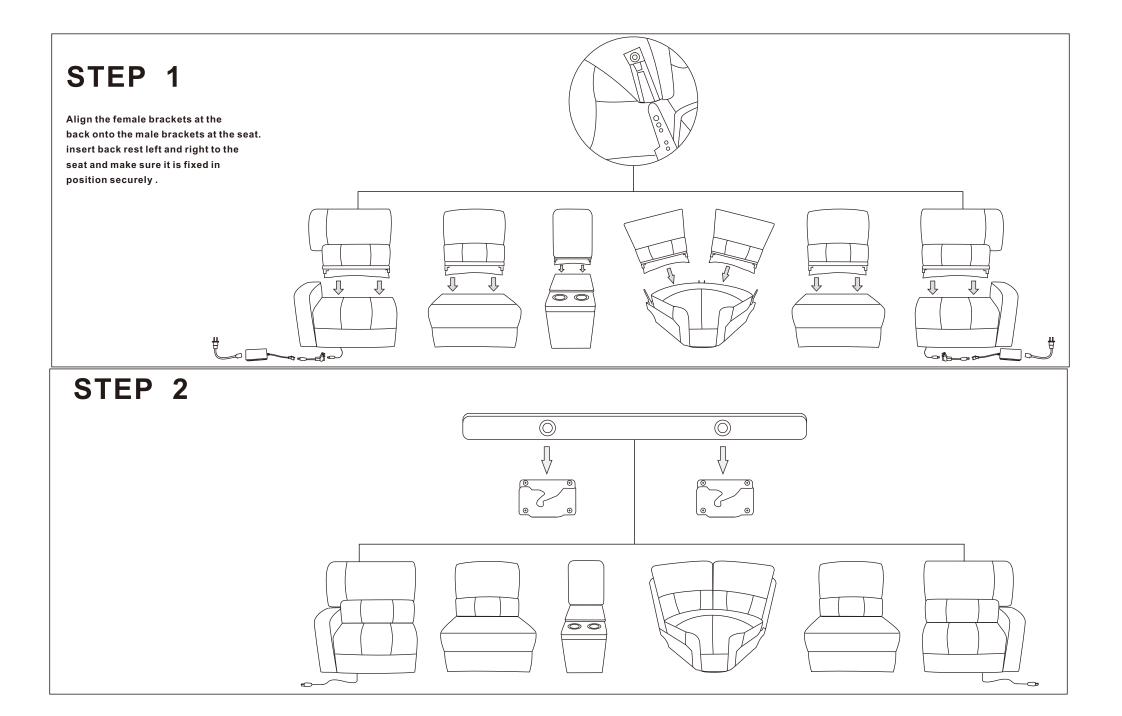

## **ASSEMBLY INSTRUCTION FOR ACME FURNITURE**

## MODEL# 53745/54150/54155/53985

Thank you for purchasing this quality product. Be sure to check all packing material carefully for small parts which may have come loose inside the carton during shipment. Separate, identify and metal hardware. Compare with parts list to be sure all parts are present. If any part(s) are missing or damaged please contact your local furniture dealer. For efficient and speedy service, please indicate the model number and code letter of part(s) needed.