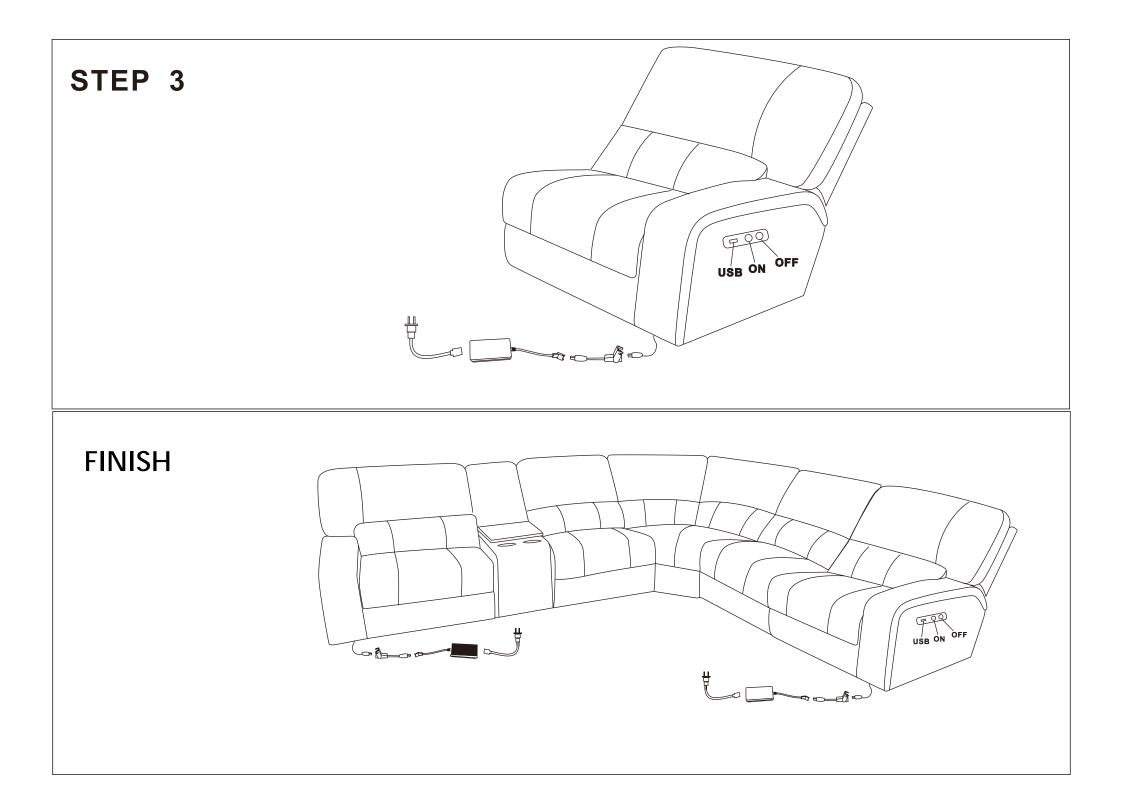

## **ASSEMBLY INSTRUCTION FOR ACME FURNITURE**

## MODEL# 53745/54150/54155/53985

Thank you for purchasing this quality product. Be sure to check all packing material carefully for small parts which may have come loose inside the carton during shipment. Separate, identify and metal hardware. Compare with parts list to be sure all parts are present. If any part(s) are missing or damaged please contact your local furniture dealer. For efficient and speedy service, please indicate the model number and code letter of part(s) needed.