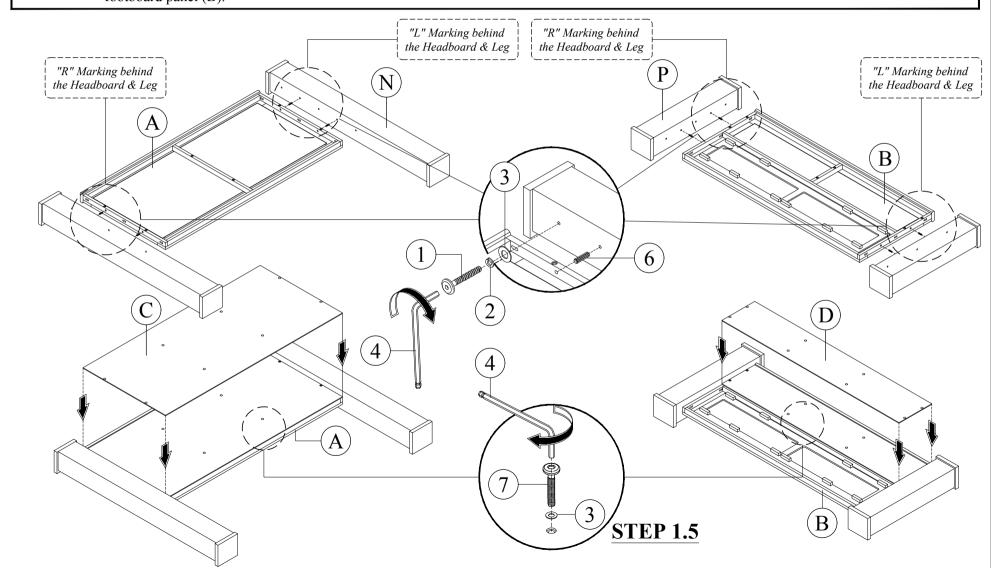

- STEP 1.1: Insert wood dowel (6) to the pre-drilled hole of headboard panel (A) / footboard panel (B).
- STEP 1.2: Push the headboard leg (N) / footboard leg (P) to fit with the wood dowel (6) at the headboard panel (A) / footboard panel (B).
- STEP 1.3: Attach the headboard leg (N) / footboard leg (P) by using JCBC Screw M6 x 35mm (1), springwasher (2) and flat washer (3) through the pre-drilled hole of headboard leg (N) / footboard leg (P) and tighten by using Allen key (4).
- STEP 1.4: Repeat Step 1.1 to step 1.3 For the other side leg.
- STEP 1.5: Attach the headboard back cover (C) on the back side of headboard panel (A), and attach the footboard back cover (D) on the back side of footboard panel (B).