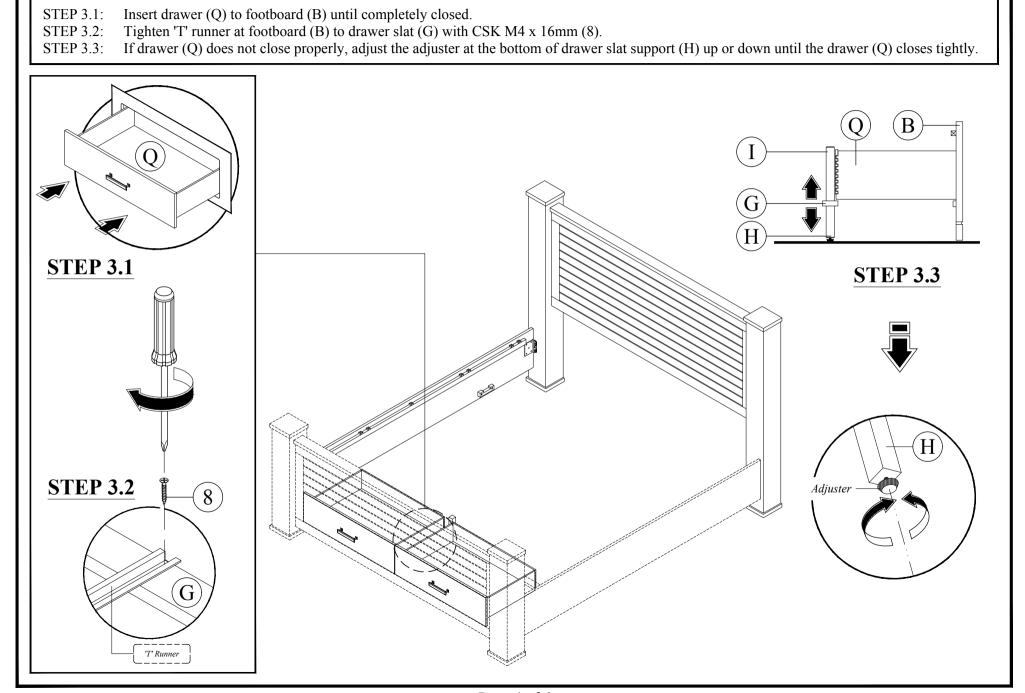

STEP 2.4: Fix the drawer slat (G) to bed rail (F) with CSK M4 x 32mm (10).

STEP 2.5: Move 'T' runner at footboard panel (B) to drawer slat (G).

STEP 4.1: Attach the center slat (M), bed slat (J) to bed slat support (L). Tighten with JCBC M6 x 50mm (9) by using L key M4 (11).

STEP 4.2: Attach bed slat (J) & bed slat (K) and tighten to bed rail (F) with CSK M4 x 32mm (10).