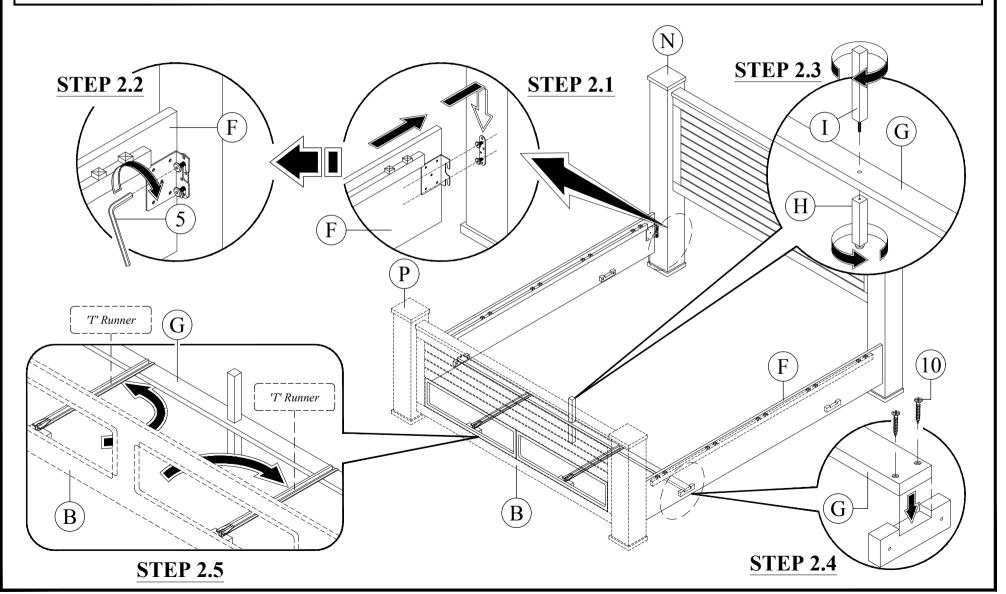

STEP 2.1: Attach the bed rail (F) to headboard leg (N).

STEP 2.2: Tighten screw on headboard leg (N) by using L key M5 (5) & repeat the same step on footboard leg (P).

STEP 2.3: Attach the drawer slat (G) each to a drawer slat support (H) & fix with drawer slat support stopper (I).

STEP 2.4: Fix the drawer slat (G) to bed rail (F) with CSK M4 x 32mm (10).

STEP 2.5: Move 'T' runner at footboard panel (B) to drawer slat (G).

STEP 4.1: Attach the center slat (M), bed slat (J) to bed slat support (L). Tighten with JCBC M6 x 50mm (9) by using L key M4 (11).