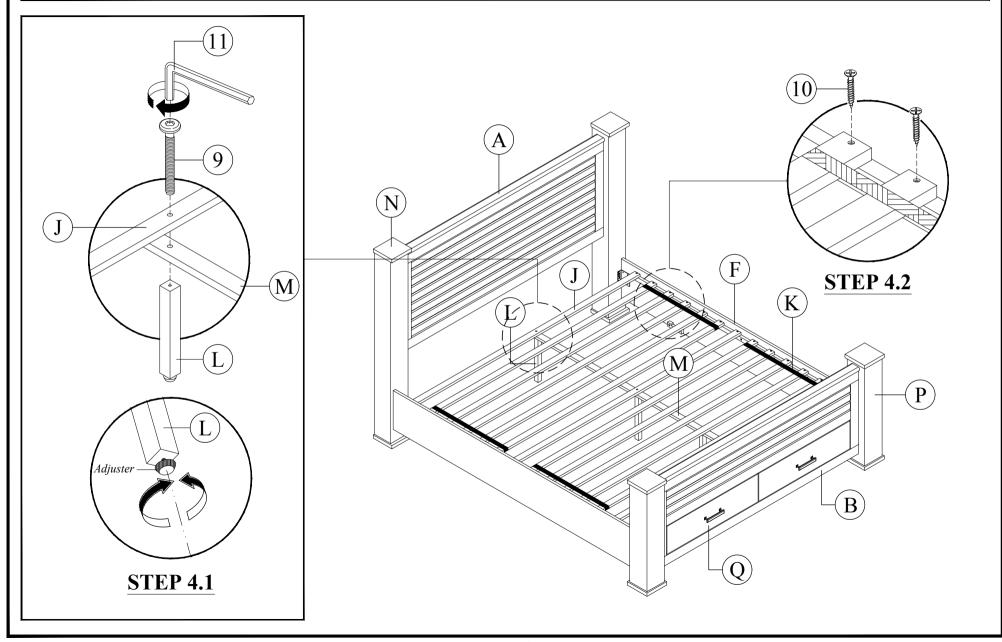

STEP 2.4: Fix the drawer slat (G) to bed rail (F) with CSK M4 x 32mm (10).

STEP 2.5: Move 'T' runner at footboard panel (B) to drawer slat (G).

STEP 4.1: Attach the center slat (M), bed slat (J) to bed slat support (L). Tighten with JCBC M6 x 50mm (9) by using L key M4 (11).

STEP 4.2: Attach bed slat (J) & bed slat (K) and tighten to bed rail (F) with CSK M4 x 32mm (10).