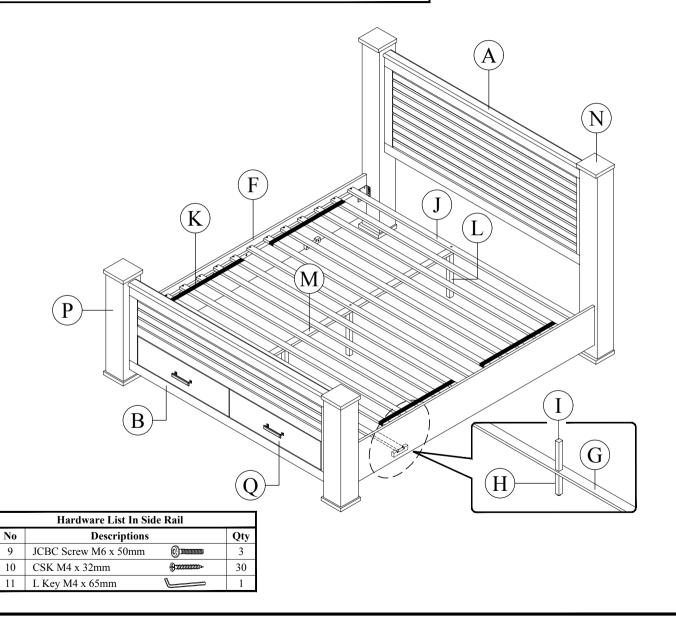

MODEL: FBKHFK-108A+FBQHFL-108A

+FBKSRR-108A +FBKDWR-108A

**REVISION: A** 

| Component List        |                      |     |  |
|-----------------------|----------------------|-----|--|
| Headboard & Footboard |                      |     |  |
| No                    | Descriptions         | Qty |  |
| Α                     | Headboard Panel      | 1   |  |
| В                     | Footboard Panel      | 1   |  |
| C                     | Headboard Back Cover | 1   |  |
| D                     | Footboard Back Cover | 1   |  |
| Е                     | Slat Cover           | 1   |  |

| Side Rail |                             |     |  |
|-----------|-----------------------------|-----|--|
| No        | Descriptions                | Qty |  |
| F         | Bed Rail                    | 2   |  |
| G         | Drawer Slat                 | 1   |  |
| Н         | Drawer Slat Support         | 1   |  |
| I         | Drawer Slat Support Stopper | 1   |  |
| J         | Bed Slat 3 Holes            | 3   |  |
| K         | Bed Slat 2 Holes            | 10  |  |
| L         | Bed Slat Support            | 3   |  |
| M         | Center Slat                 | 1   |  |

| Leg |                              |     |  |
|-----|------------------------------|-----|--|
| No  | Descriptions                 | Qty |  |
| N   | Headboard Leg Left and Right | 2   |  |
| P   | Footboard Leg Left and Right | 2   |  |

| Drawer |              |     |  |  |
|--------|--------------|-----|--|--|
| No     | Descriptions | Qty |  |  |
| Q      | Drawer       | 2   |  |  |

| I  | Hardware List In Headboard & Footboard |       |     |  |
|----|----------------------------------------|-------|-----|--|
| No | Descriptions                           |       | Qty |  |
| 1  | JCBC Screw M6 x 35mm                   |       | 12  |  |
| 2  | Spring Washer Ø1/4"                    | 0     | 12  |  |
| 3  | Flat Washer Ø1/4" x 20mm               | 0     | 28  |  |
| 4  | L Key M4 x 100mm                       |       | 1   |  |
| 5  | L Key M5                               |       | 1   |  |
| 6  | Wood Dowel 10mm x 30mm                 |       | 8   |  |
| 7  | JCBC Screw M6 x 16mm                   |       | 16  |  |
| 8  | CSK M4 x 16mm                          | + mmm | 6   |  |