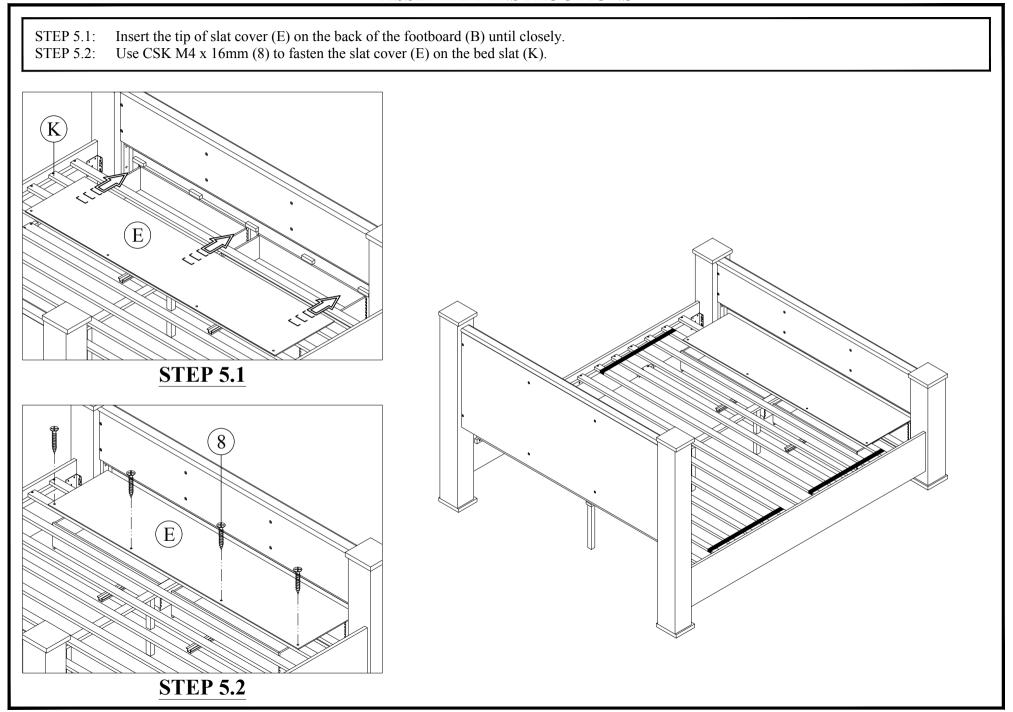

MODEL: FBKHFK-108A+FBQHFL-108A

+FBKSRR-108A +FBKDWR-108A

**REVISION: A** 

| Component List        |                      |     |  |
|-----------------------|----------------------|-----|--|
| Headboard & Footboard |                      |     |  |
| No                    | Descriptions         | Qty |  |
| Α                     | Headboard Panel      | 1   |  |
| В                     | Footboard Panel      | 1   |  |
| C                     | Headboard Back Cover | 1   |  |
| D                     | Footboard Back Cover | 1   |  |
| Е                     | Slat Cover           | 1   |  |