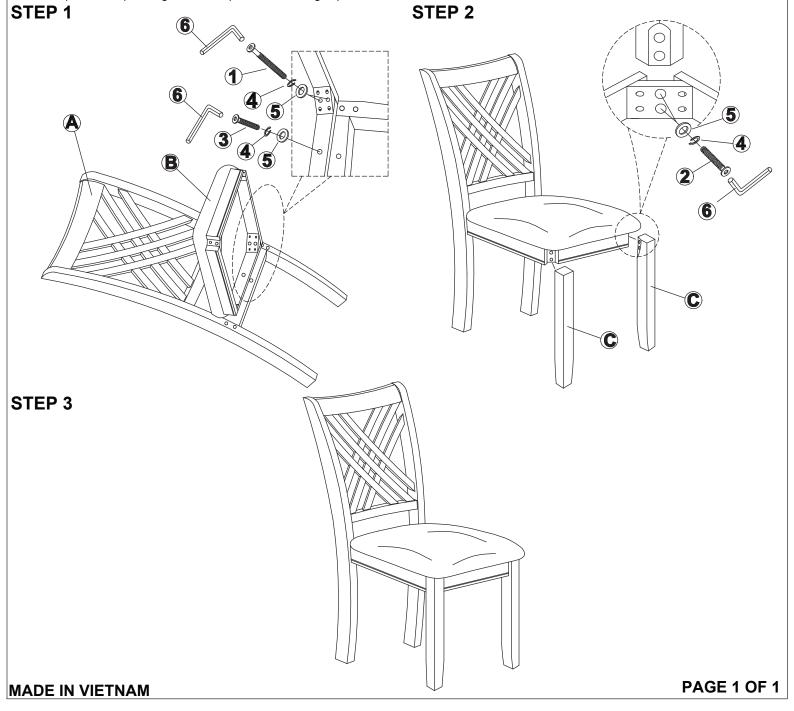

\*\*\* Do not fully tighten screws until fully assembled \*\*\*

| COMPONENT PARTS |              |        |       |  |
|-----------------|--------------|--------|-------|--|
| NO              | DESCRIPTION  | SKETCH | QTY   |  |
| A               | Chair Back   |        | 1 Pc  |  |
| B               | Cushion Seat |        | 1 Pc  |  |
| ©               | Front Leg    |        | 2 Pcs |  |

| HARDWARE REQUIRED |                               |        |       |  |
|-------------------|-------------------------------|--------|-------|--|
| NO                | DESCRIPTION                   | SKETCH | QTY   |  |
| 1                 | Bolt (Long)<br>Ø1/4 * 75mm    | (a)—   | 4 Pcs |  |
| 2                 | Bolt (Medium)<br>Ø1/4 * 60mm  | (a)—   | 4 Pcs |  |
| 3                 | Bolt (Short)<br>Ø1/4 * 35mm   | (a)    | 1 Pc  |  |
| 4                 | Spring Washer<br>Ø5/16 * 13mm |        | 9 Pcs |  |
| <b>(5)</b>        | Flat Washer<br>Ø5/16 * 19mm   |        | 9 Pcs |  |
| 6                 | Allen Key M4                  |        | 1 Pc  |  |