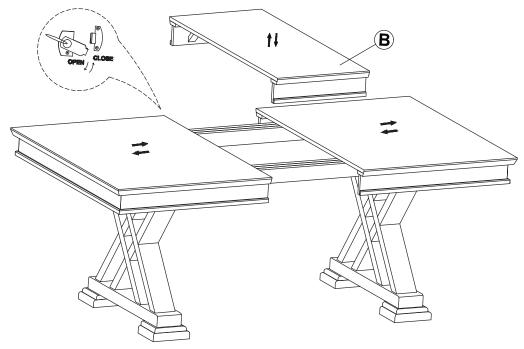

\*\*\* Do not fully tighten screws until fully assembled \*\*\*

| COMPONENT PARTS |             |        |       |  |
|-----------------|-------------|--------|-------|--|
| NO              | DESCRIPTION | SKETCH | QTY   |  |
| <b>A</b>        | TABLE TOP   |        | 1 Pc  |  |
| B               | TABLE LEAF  |        | 1 Pc  |  |
| ©               | TABLE LEG   |        | 2 Pcs |  |

## STEP 2

MADE IN VIETNAM PAGE 1 OF 1