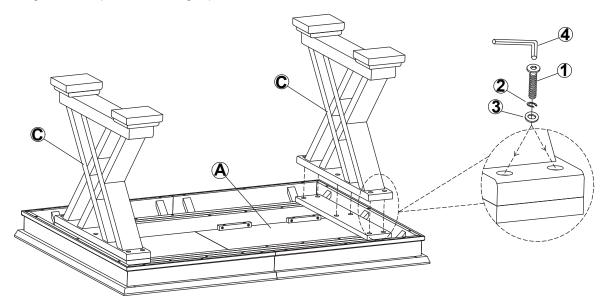

\*\*\* Do not fully tighten screws until fully assembled \*\*\*

| COMPONENT PARTS |             |        |       |  |
|-----------------|-------------|--------|-------|--|
| NO              | DESCRIPTION | SKETCH | QTY   |  |
| <b>A</b>        | TABLE TOP   |        | 1 Pc  |  |
| B               | TABLE LEAF  |        | 1 Pc  |  |
| ©               | TABLE LEG   |        | 2 Pcs |  |

|    | HARDWARE REQUIRED           |                                        |        |  |  |
|----|-----------------------------|----------------------------------------|--------|--|--|
| NO | DESCRIPTION                 | SKETCH                                 | QTY    |  |  |
| 1  | Bolt<br>Ø5/16 * 38mm        | (a)))))))))))))))))))))))))))))))))))) | 12 Pcs |  |  |
| 2  | Spring Washer<br>Ø5/16 * 13 |                                        | 12 Pcs |  |  |
| 3  | Flat Washer<br>Ø5/16 * 19   |                                        | 12 Pcs |  |  |
| 4  | Allen Key M4                |                                        | 1 Pc   |  |  |