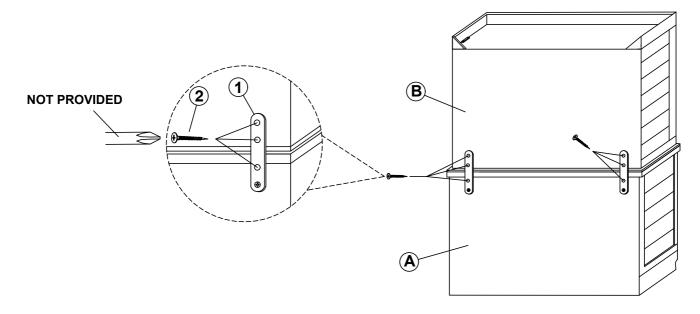

1000 - 1000 - 1000 - 1000 - 1000 - 1000 - 1000 - 1000 - 1000 - 1000 - 1000 - 1000 - 1000 - 1000 - 1000 - 1000 - 1000 - 1000 - 1000 - 1000 - 1000 - 1000 - 1000 - 1000 - 1000 - 1000 - 1000 - 1000 - 1000 - 1000 - 1000 - 1000 - 1000 - 1000 - 1000 - 1000 - 1000 - 1000 - 1000 - 1000 - 1000 - 1000 - 1000 - 1000 - 1000 - 1000 - 1000 - 1000 - 1000 - 1000 - 1000 - 1000 - 1000 - 1000 - 1000 - 1000 - 1000 - 1000 - 1000 - 1000 - 1000 - 1000 - 1000 - 1000 - 1000 - 1000 - 1000 - 1000 - 1000 - 1000 - 1000 - 1000 - 1000 - 1000 - 1000 - 1000 - 1000 - 1000 - 1000 - 1000 - 1000 - 1000 - 1000 - 1000 - 1000 - 1000 - 1000 - 1000 - 1000 - 1000 - 1000 - 1000 - 1000 - 1000 - 1000 - 1000 - 1000 - 1000 - 1000 - 1000 - 1000 - 1000 - 1000 - 1000 - 1000 - 1000 - 1000 - 10</b> | 6 Pcs |  |

## **Attention**

## STEP 1



## STEP 2



Made in Vietnam PAGE 1 OF 1

<sup>\*\*\*</sup>Some number parts listed on the instruction sheet may not be in parts bag as they may be assembled. Carefully check parts and packing materials prior to ordering replacements.\*\*\*