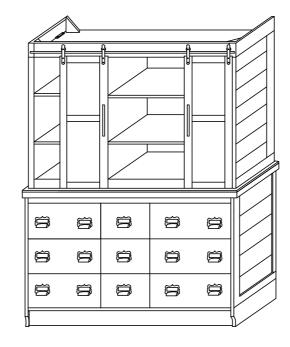

\*\*\* Do not fully tighten screws until fully assembled \*\*\*

| COMPONENT PARTS |             |                                         |      |  |  |
|-----------------|-------------|-----------------------------------------|------|--|--|
| NO              | DESCRIPTION | SKETCH                                  | QTY  |  |  |
| A               | BUFFET      | 8 a 9 8 a 8 a 8 a 8 a 8 a 8 a 8 a 8 a 8 | 1 Pc |  |  |
| B               | нитсн       |                                         | 1 Pc |  |  |