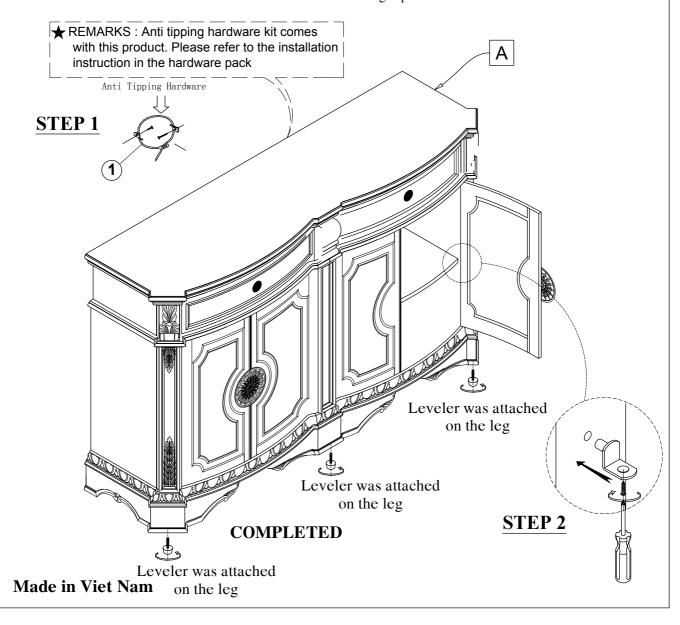

\*\*Do not fully tighten screws until fully assembled\*\*

| PARTS LIST |             |        |      |  |
|------------|-------------|--------|------|--|
| NO         | DESCRIPTION | SKETCH | QTY  |  |
| A          | SERVER      |        | 1 PC |  |

| HARDWARE LIST |                   |        |       |  |
|---------------|-------------------|--------|-------|--|
| NO            | DESCRIPTION       | SKETCH | QTY   |  |
| 1             | Tipping Restraint |        | 1 SET |  |

## Attention:

\*\*\*Some number parts listed on the instruction sheet may not be in parts bag as they may be assembled. Carefully check parts and packing materials prior to ordering replacements.\*\*\*