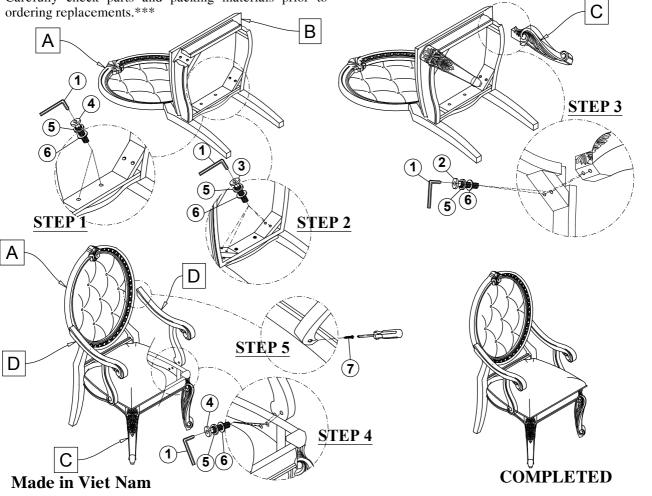

## ASSEMBLY INSTRUCTION FOR ACME FURNITURE MODEL: #66923

Thank you for purchasing the quality product. Be sure to check all packing material carefully for small parts which may have come loose inside the carton during shipment. Separate, I dentify and count all parts and metal hardware. Compare with all parts listed to be sure all parts are present. If any part(s) are missing or damaged, please contact your local furniture dealer. For efficient and speedy service, please indicate the model number and code letter of part(s) needed.

\*\*Do not fully tighten screws until fully assembled\*\*

| PARTS LIST |                         |        |       |  |
|------------|-------------------------|--------|-------|--|
| NO         | DESCRIPTION             | SKETCH | QTY   |  |
| A          | BACK FRAME              |        | 1 PC  |  |
| В          | SEAT CUSHION<br>W/FRAME |        | 1 PC  |  |
| С          | FRONT LEG               |        | 2 PCS |  |
| D          | L&R ARM                 |        | 2 PCS |  |

| NO | DESCRIPTION                      | SKETCH   | QTY    |
|----|----------------------------------|----------|--------|
| 1  | ALLEN WRENCH<br>(L57 * 4MM)      |          | 1 PC   |
| 2  | BOLT<br>(Ø5/16 " * 2-1/4 ")      |          | 4 PCS  |
| 3  | BOLT<br>(Ø5/16 " * 3-1/4 ")      |          | 4 PCS  |
| 4  | BOLT<br>(Ø5/16 " * 1-3/4 ")      |          | 6 PCS  |
| 5  | LOCK WASHER<br>(Ø5/16"*13*1.2)   | <b>@</b> | 14 PCS |
| 6  | FLAT WASHER<br>( Ø5/16"*19*1.8 ) |          | 14 PCS |
| 7  | SCREW ( Ø8*2" )                  | WILLIAM  | 2 PCS  |

HARDWARE LIST

## Attention:

\*\*\*Some number parts listed on the instruction sheet may not be in parts bag as they may be assembled. Carefully check parts and packing materials prior to