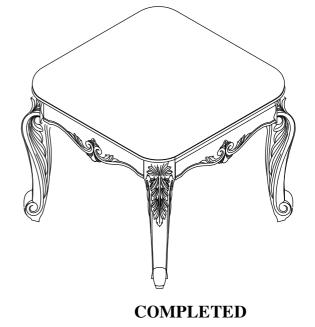

## ASSEMBLY INSTRUCTION FOR ACME FURNITURE MODEL: #26943

Thank you for purchasing the quality product. Be sure to check all packing material carefully for small parts which may have come loose inside the carton during shipment. Separate, I dentify and count all parts and metal hardware. Compare with all parts listed to be sure all parts are present. If any part(s) are missing or damaged, please contact your local furniture dealer. For efficient and speedy service, please indicate the model number and code letter of part(s) needed.