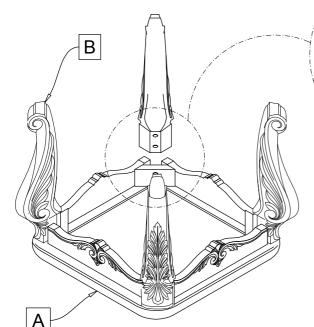

## ASSEMBLY INSTRUCTION FOR ACME FURNITURE MODEL: #26943

Thank you for purchasing the quality product. Be sure to check all packing material carefully for small parts which may have come loose inside the carton during shipment. Separate, I dentify and count all parts and metal hardware. Compare with all parts listed to be sure all parts are present. If any part(s) are missing or damaged, please contact your local furniture dealer. For efficient and speedy service, please indicate the model number and code letter of part(s) needed.

## \*\*Do not fully tighten screws until fully assembled\*\*