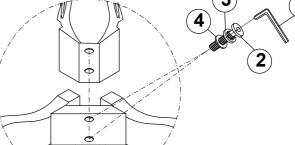

## \*\*Do not fully tighten screws until fully assembled\*\*

## HARDWARE LIST

\*\*\*Some number parts listed on the instruction sheet may not be in parts bag as they may be assembled. Carefully check parts and packing materials prior to ordering replacements.\*\*\*

| NO | DESCRIPTION                      | SKETCH     | QTY   |
|----|----------------------------------|------------|-------|
| 1  | ALLEN WRENCH<br>(L57 * 4MM)      |            | 1 PC  |
| 2  | BOLT<br>(Ø5/16 " * 2-1/4 ")      | 6 Januaria | 8 PCS |
| 3  | LOCK WASHER<br>( Ø5/16"*13*1.2)  | Q          | 8 PCS |
| 4  | FLAT WASHER<br>( Ø5/16"*19*1.8 ) | $\bigcirc$ | 8 PCS |