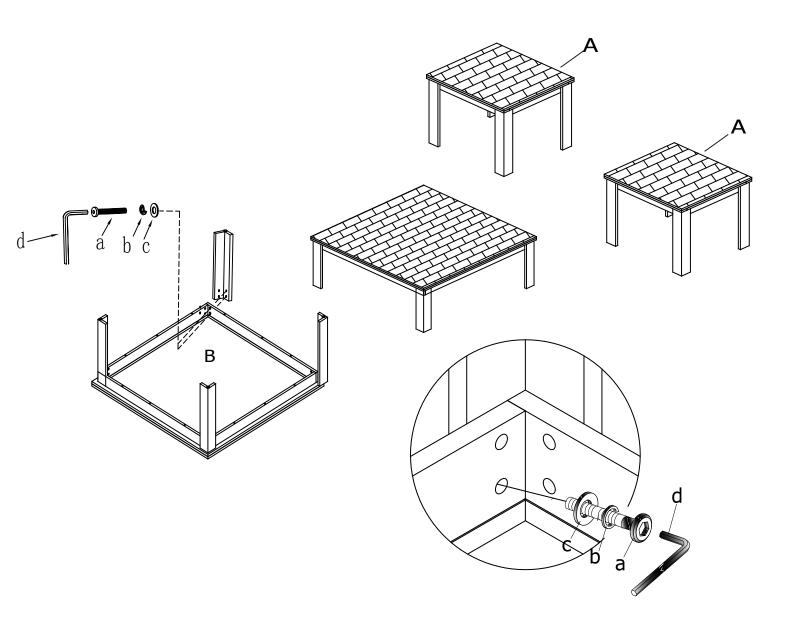

## 84565/84567 3PCS COFFEE TABLE & END TABLE Assembly Instructions

Thank you for purchasing this quality product. Be sure to check all packing materials carefully for small parts which may have come loose inside the carton during shipment. Identify and count all parts and compare with the parts list below.

\*\*Assemble product on a flat, soft surface such as a carpet or cloth to prevent scratching the finish. Read all instruction and study the drawings carefully before starting the assembly process.

| Parts List |  |              |      |  |
|------------|--|--------------|------|--|
| Α          |  | END TABLE    | 2pcs |  |
| В          |  | COFFEE TABLE | 1pc  |  |

| HARDWARE LIST |          |             |       |  |
|---------------|----------|-------------|-------|--|
| a             | 0        | 1/4"x1-1/8" | 48PCS |  |
| b             | 0        | 1/4"x10mm   | 48PCS |  |
| С             | <b>©</b> | 1/4"x16mm   | 48PCS |  |
| d             |          | 4mm         | 1PC   |  |