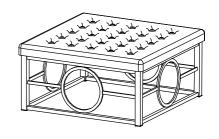

## **ITEM NO. 82050 OTTOMAN COFFEE TABLE**



## **ASSEMBLY INSTRUCTIONS**

| 1                      | 2                        | 3