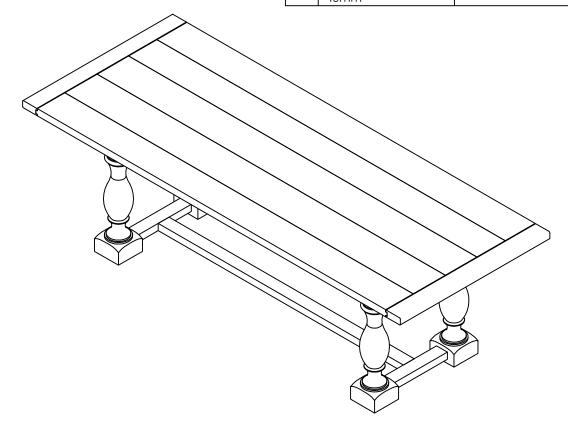

ER<br>Φ5/16 x 2 mm         | 0        | 8 Pcs  |
|            |                  |        |       | 4             | ALLEN KEY (M4)                      |          | 1 Pc   |
| С          | STRETCHER L/R    | 10 m   | 2 Pcs | 5             | <b>BOLT</b><br>Φ5/16 x 85 mm        |          | 6 Pcs  |
|            |                  |        |       | 6             | SPRING WASHER<br>Ф5/16 x 15 x 10 mm |          | 6 Pcs  |
| D          | STRETCHER CENTER |        | 1 Pc  | 7             | HEX NUT<br>Φ5/16 x 10 mm (M12)      | <b>©</b> | 6 Pcs  |
|            |                  |        |       | 8             | SPANNER WRENCH<br>(M12)             | Js       | 1 Pc   |
|            |                  |        |       | 9             | WOOD DOWEL                          | <b>○</b> | 12 Pcs |



**COMPLETED** 

Made in Vietnam

Page 01 of 02

## ASSEMBLY INSTRUCTION MODEL: #61300T/61301ST DINING TABLE

Thank you for purchasing this quality product. Be sure to check all packing material carefully for small parts which may have come loose inside the carton during shipment. Separate, identify and count all parts and metal hardware. Compare with parts list to be sure all parts are present. If any part(s) are missing or damaged, please contact your local furniture dealer. For efficient and speedy service, please indicate the model number and code letter of part(s) needed.

\*\*\* Do not fully tighten screws until fully assembled \*\*\*