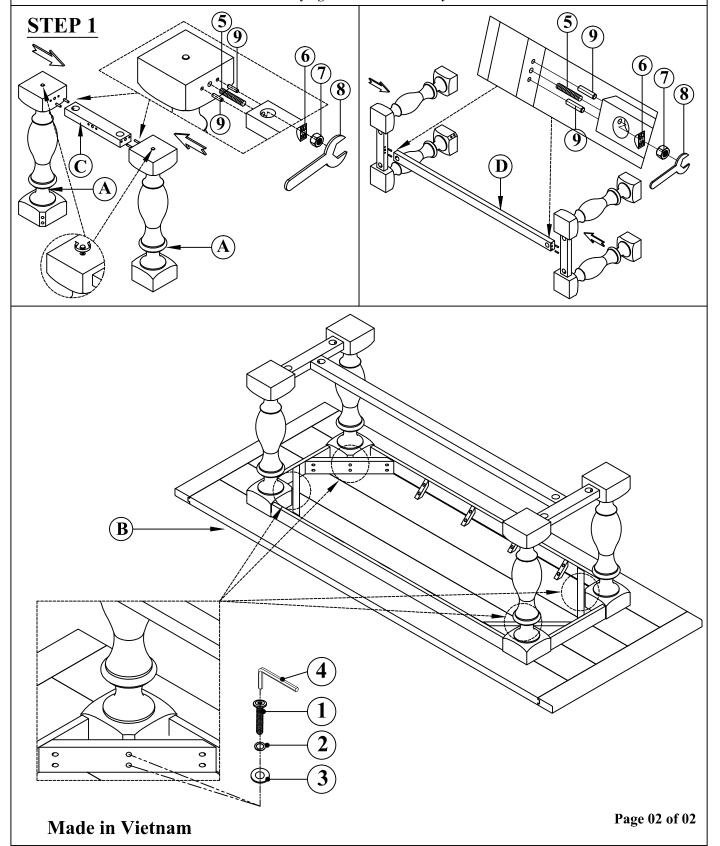

\*\*\* Do not fully tighten screws until fully assembled \*\*\*

| PARTS LIST |                  |        |       | HARDWARE LIST |                                     |          |        |
|------------|------------------|--------|-------|---------------|-------------------------------------|----------|--------|
| NO         | DESCRIPTION      | SKETCH | QTY   | NO            | DESCRIPTION                         | SKETCH   | QTY    |
| A          | PEDESTAL         |        | 4 Pcs | 1             | ALLEN BOLT<br>Ф5/16 x60 mm          |          | 8 Pcs  |
|            |                  |        |       | 2             | SPRING WASHER<br>Ф5/16 x1 mm        | 0        | 8 Pcs  |
| В          | TABLE TOP        |        | 1 Pc  | 3             | FLAT WASHER<br>Φ5/16 x 2 mm         | 0        | 8 Pcs  |
|            |                  |        |       | 4             | ALLEN KEY (M4)                      |          | 1 Pc   |
| С          | STRETCHER L/R    | 10 m   | 2 Pcs | 5             | <b>BOLT</b><br>Φ5/16 x 85 mm        |          | 6 Pcs  |
|            |                  |        |       | 6             | SPRING WASHER<br>Ф5/16 x 15 x 10 mm |          | 6 Pcs  |
| D          | STRETCHER CENTER |        | 1 Pc  | 7             | HEX NUT<br>Φ5/16 x 10 mm (M12)      | <b>©</b> | 6 Pcs  |
|            |                  |        |       | 8             | SPANNER WRENCH<br>(M12)             | Js       | 1 Pc   |
|            |                  |        |       | 9             | WOOD DOWEL                          | <b>○</b> | 12 Pcs |

\*\*\* Do not fully tighten screws until fully assembled \*\*\*