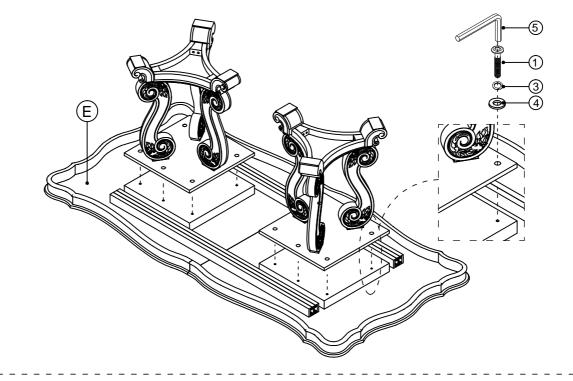

|  |  |
| 4             | FLAT WASHER (Ø5/16*2MM) | 0        | 48 PCS |  |  |  |  |
| 5             | ALLEN KEY (M4)          |          | 1 Pc   |  |  |  |  |



#### STEP 2



**Made in Vietnam** 



# ASSEMBLY INSTRUCTION MODEL: #61290/ 91 DINING TABLE

Thank you for purchasing this quality product. Be sure to check all packing material carefully for small parts which may have come loose inside the carton during shipment. Separate, identify and count all parts and metal hardware. Compare with parts list to be sure all parts are present. If any part(s) are missing or damaged, please contact your local furniture dealer. For efficient and speedy service, please indicate the model number and code letter of part(s) needed.

\*\*\* Do not fully tighten screws until fully assembled \*\*\*





### STEP 5



Made in Vietnam page: 02

## ASSEMBLY INSTRUCTION MODEL: #61290/91 DINING TABLE

Thank you for purchasing this quality product. Be sure to check all packing material carefully for small parts which may have come loose inside the carton during shipment. Separate, identify and count all parts and metal hardware. Compare with parts list to be sure all parts are present. If any part(s) are missing or damaged, please contact your local furniture dealer. For efficient and speedy service, please indicate the model number and code letter of part(s) needed.

\*\*\* Do not fully tighten screws until fully assembled \*\*\*

STEP 6



**COMPLETED** 

Made in Vietnam page: 03