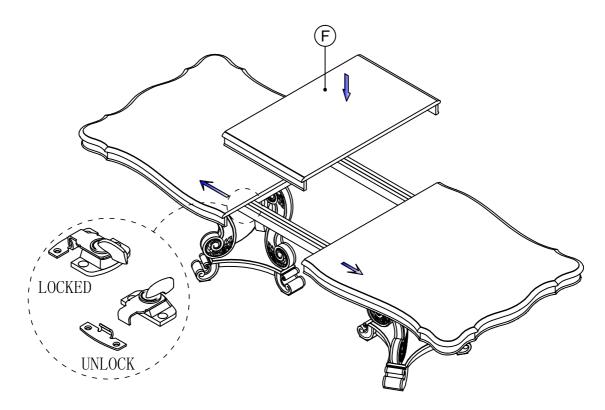

| FLAT WASHER (Ø5/16*2MM) | 0        | 48 PCS |  |  |  |  |
| 5             | ALLEN KEY (M4)          |          | 1 Pc   |  |  |  |  |



#### STEP 2



**Made in Vietnam** 



# ASSEMBLY INSTRUCTION MODEL: #61290/ 91 DINING TABLE

Thank you for purchasing this quality product. Be sure to check all packing material carefully for small parts which may have come loose inside the carton during shipment. Separate, identify and count all parts and metal hardware. Compare with parts list to be sure all parts are present. If any part(s) are missing or damaged, please contact your local furniture dealer. For efficient and speedy service, please indicate the model number and code letter of part(s) needed.

\*\*\* Do not fully tighten screws until fully assembled \*\*\*





### STEP 5



Made in Vietnam page: 02

## ASSEMBLY INSTRUCTION MODEL: #61290/91 DINING TABLE

Thank you for purchasing this quality product. Be sure to check all packing material carefully for small parts which may have come loose inside the carton during shipment. Separate, identify and count all parts and metal hardware. Compare with parts list to be sure all parts are present. If any part(s) are missing or damaged, please contact your local furniture dealer. For efficient and speedy service, please indicate the model number and code letter of part(s) needed.

\*\*\* Do not fully tighten screws until fully assembled \*\*\*

STEP 6



**COMPLETED** 

Made in Vietnam page: 03