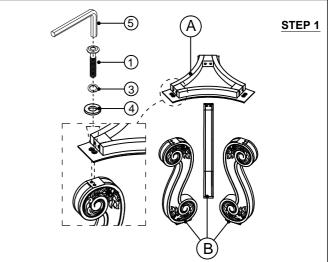

| *** Do | not     | fully | tighten | screws  | until | fully | assembled *** |  |
|--------|---------|-------|---------|---------|-------|-------|---------------|--|
| טע     | , i iOt | IUIIV | uanton  | 3010113 | untui | IUIIV | assembled     |  |

| PARTS LIST |                |        |      |  |  |  |
|------------|----------------|--------|------|--|--|--|
| NO         | DESCRIPTION    | SKETCH | QTY  |  |  |  |
| A          | BOTTOM FRAME   |        | 2PCS |  |  |  |
| В          | PEDESTAL       |        | 6PCS |  |  |  |
| С          | BUN FOOL       |        | 6PCS |  |  |  |
| D          | MOUNTING PANEL |        | 2PCS |  |  |  |
| E          | TABLE TOP      |        | 1PC  |  |  |  |
| F          | TABLE LEAF     |        | 1PC  |  |  |  |

| HARDWARE LIST |                         |          |        |  |  |  |  |
|---------------|-------------------------|----------|--------|--|--|--|--|
| NO            | DESCRIPTION             | SKETCH   | QTY    |  |  |  |  |
| 1             | ALLEN BOLT (Ø5/16*50MM) |          | 36 PCS |  |  |  |  |
| 2             | ALLEN BOLT (Ø5/16*70MM) |          | 12 PCS |  |  |  |  |
| 3             | LOCK WASHER (Ø5/16*2MM) | <b>©</b> | 48 PCS |  |  |  |  |
| 4             | FLAT WASHER (Ø5/16*2MM) | 0        | 48 PCS |  |  |  |  |
| 5             | ALLEN KEY (M4)          |          | 1 Pc   |  |  |  |  |