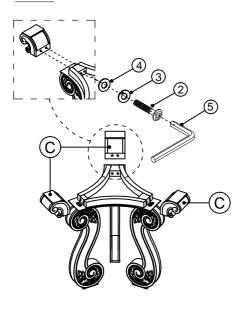

|
| D          | MOUNTING PANEL |        | 2PCS |  |  |  |
| E          | TABLE TOP      |        | 1PC  |  |  |  |
| F          | TABLE LEAF     |        | 1PC  |  |  |  |

| HARDWARE LIST |                         |          |        |  |  |  |  |
|---------------|-------------------------|----------|--------|--|--|--|--|
| NO            | DESCRIPTION             | SKETCH   | QTY    |  |  |  |  |
| 1             | ALLEN BOLT (Ø5/16*50MM) |          | 36 PCS |  |  |  |  |
| 2             | ALLEN BOLT (Ø5/16*70MM) |          | 12 PCS |  |  |  |  |
| 3             | LOCK WASHER (Ø5/16*2MM) | <b>©</b> | 48 PCS |  |  |  |  |
| 4             | FLAT WASHER (Ø5/16*2MM) | 0        | 48 PCS |  |  |  |  |
| 5             | ALLEN KEY (M4)          |          | 1 Pc   |  |  |  |  |



#### STEP 2



**Made in Vietnam** 



# ASSEMBLY INSTRUCTION MODEL: #61290/ 91 DINING TABLE

Thank you for purchasing this quality product. Be sure to check all packing material carefully for small parts which may have come loose inside the carton during shipment. Separate, identify and count all parts and metal hardware. Compare with parts list to be sure all parts are present. If any part(s) are missing or damaged, please contact your local furniture dealer. For efficient and speedy service, please indicate the model number and code letter of part(s) needed.

\*\*\* Do not fully tighten screws until fully assembled \*\*\*





### STEP 5



Made in Vietnam page: 02

## ASSEMBLY INSTRUCTION MODEL: #61290/91 DINING TABLE

Thank you for purchasing this quality product. Be sure to check all packing mate