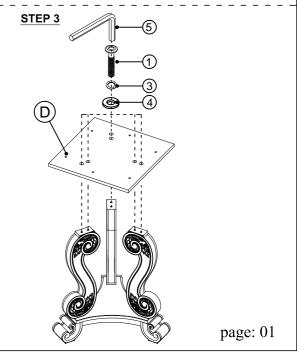

ING PANEL |        | 2PCS |  |  |  |
| E          | TABLE TOP      |        | 1PC  |  |  |  |
| F          | TABLE LEAF     |        | 1PC  |  |  |  |

| HARDWARE LIST |                         |          |        |  |  |  |  |
|---------------|-------------------------|----------|--------|--|--|--|--|
| NO            | DESCRIPTION             | SKETCH   | QTY    |  |  |  |  |
| 1             | ALLEN BOLT (Ø5/16*50MM) |          | 36 PCS |  |  |  |  |
| 2             | ALLEN BOLT (Ø5/16*70MM) |          | 12 PCS |  |  |  |  |
| 3             | LOCK WASHER (Ø5/16*2MM) | <b>©</b> | 48 PCS |  |  |  |  |
| 4             | FLAT WASHER (Ø5/16*2MM) | 0        | 48 PCS |  |  |  |  |
| 5             | ALLEN KEY (M4)          |          | 1 Pc   |  |  |  |  |



#### STEP 2



**Made in Vietnam** 



# ASSEMBLY INSTRUCTION MODEL: #61290/ 91 DINING TABLE

Thank you for purchasing this quality product. Be sure to check all packing material carefully for small parts which may have come loose inside the carton during shipment. Separate, identify and count all parts and metal hardware. Compare with parts list to be sure all parts are present. If any part(s) are missing or damaged, please contact your local furniture dealer. For efficient and speedy service, please indicate the model number and code letter of part(s) needed.

\*\*\* Do not fully tighten screws until fully assembled \*\*\*





### STEP 5



Made in Vietnam page: 02

## ASSEMBLY INSTRUCTION MODEL: #61290/91 DINING TABLE

Thank you for purchasing this quality product. Be sure to check all packing material carefully for small