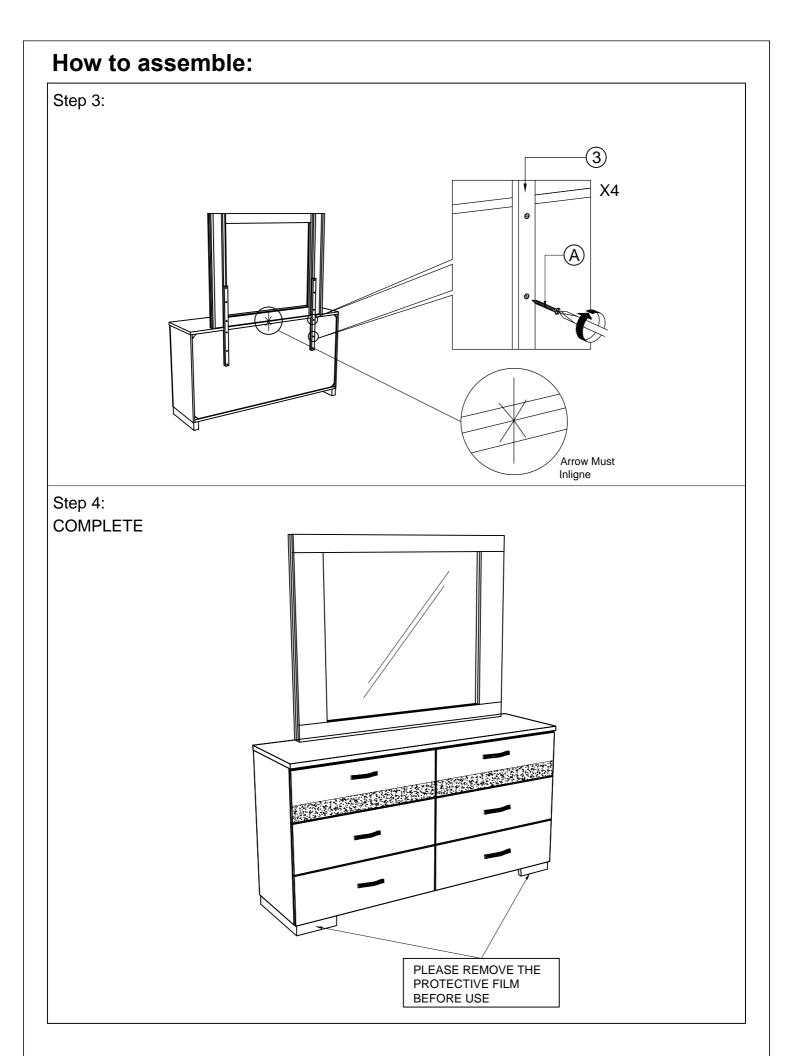

\*\*\*Do not fully tighten screws until fully assembled\*\*\*

| COMPONENT PARTS |                |  |            |
|-----------------|----------------|--|------------|
| DESCRIPTION     | PART NAME      |  | Q'TY (PCS) |
| 1               | MIRROR         |  | 1          |
| 2               | DRESSER        |  | 1          |
| 3               | MIRROR SUPPORT |  | 2          |

## HARDWARE REQUIRED(BOX OF MIRROR)

FLATHEAD CHIPBOARD SCREW 5/32" x 1 2/8"- 10 PCS

## How to assemble: