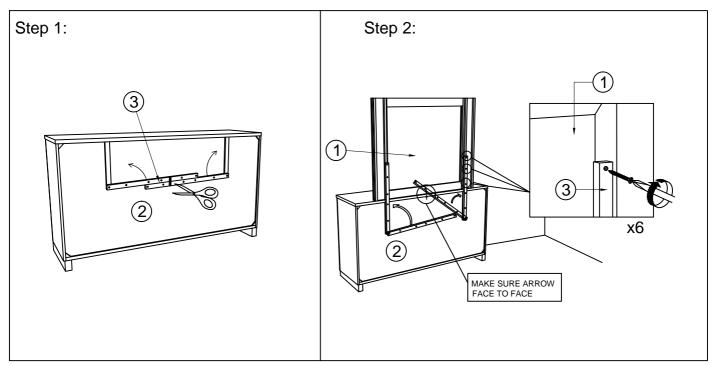

\*\*\*Do not fully tighten screws until fully assembled\*\*\*

| COMPONENT PARTS |                |  |            |
|-----------------|----------------|--|------------|
| DESCRIPTION     | PART NAME      |  | Q'TY (PCS) |
| 1               | MIRROR         |  | 1          |
| 2               | DRESSER        |  | 1          |
| 3               | MIRROR SUPPORT |  | 2          |

## HARDWARE REQUIRED(BOX OF MIRROR)

FLATHEAD CHIPBOARD SCREW 5/32" x 1 2/8"- 10 PCS