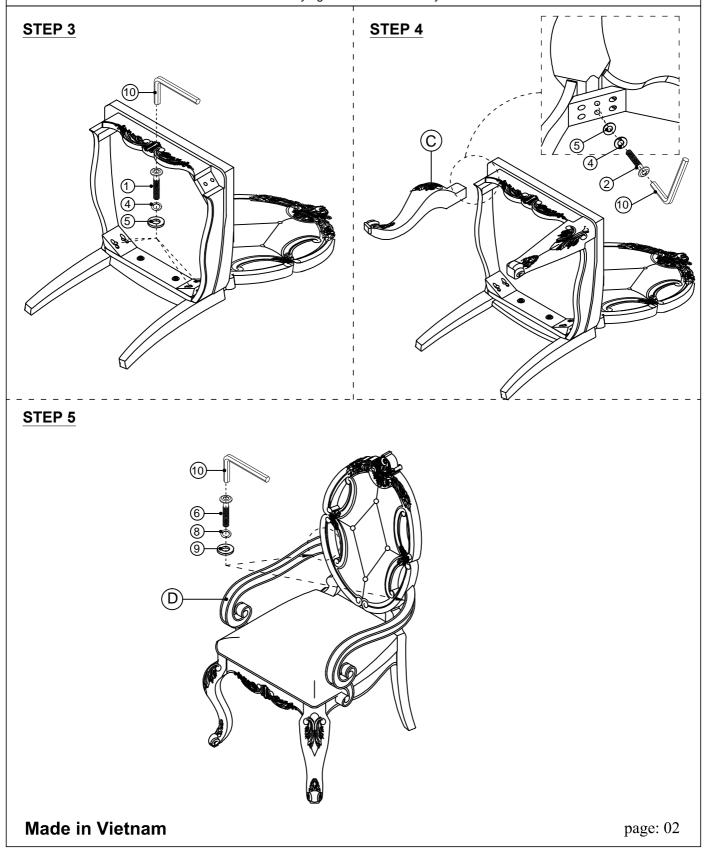

| PARTS LIST |                  |          |      | HARDWARE LIST |                           |        |        |
|------------|------------------|----------|------|---------------|---------------------------|--------|--------|
| NO         | DESCRIPTION      | SKETCH   | QTY  | NO            | DESCRIPTION               | SKETCH | QTY    |
| A          | BACK FRAME       |          | 1PC  | 1             | ALLEN BOLT (Ø5/16*70MM)   |        | 4 PCS  |
|            |                  |          |      | 2             | ALLEN BOLT (Ø5/16*60MM)   |        | 4 PCS  |
| В          | SEAT FRAME       |          | 1PC  | 3             | ALLEN BOLT (Ø5/16*40MM)   |        | 2 PCS  |
|            |                  |          |      | 4             | SPRING WASHER (Ø5/16*2MM) | Ø      | 10 PCS |
| С          | FRONT LEGS       |          | 2PCS | 5             | FLAT WASHER (Ø5/16*2MM)   | 0      | 10 PCS |
|            |                  |          |      | 6             | ALLEN BOLT (Ø1/4* 40MM)   |        | 2 PCS  |
| D          | ARM CHAIR (L/ R) | <b>S</b> | 2PCS | 7             | ALLEN BOLT (Ø1/4* 40MM)   |        | 2 PCS  |
|            |                  |          |      | 8             | SPRING WASHER (Ø1/4*2MM)  | Ø      | 4 PCS  |
|            |                  |          |      | 9             | FLAT WASHER (Ø1/4*2MM)    | 0      | 4 PCS  |
|            |                  |          |      | 10            | ALLEN KEY (M4)            |        | 1 Pc   |
|            |                  |          |      | 11            | WOOD DOWEL (Ø10*35MM)     | Ø      | 1 Pc   |
|            |                  |          |      |               |                           |        |        |