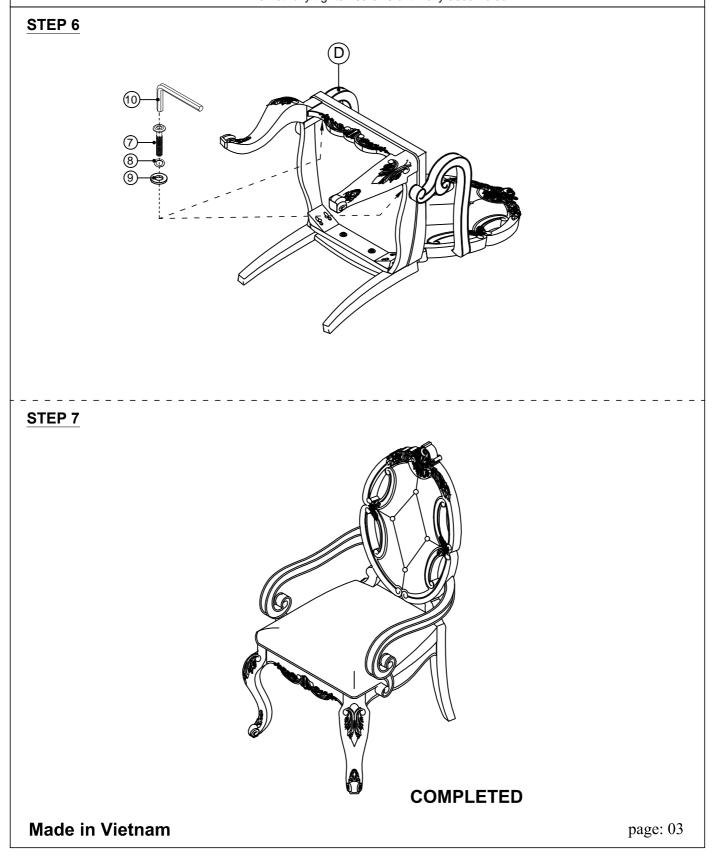

| PARTS LIST |                  |          |      | HARDWARE LIST |                           |        |        |
|------------|------------------|----------|------|---------------|---------------------------|--------|--------|
| NO         | DESCRIPTION      | SKETCH   | QTY  | NO            | DESCRIPTION               | SKETCH | QTY    |
| A          | BACK FRAME       |          | 1PC  | 1             | ALLEN BOLT (Ø5/16*70MM)   |        | 4 PCS  |
|            |                  |          |      | 2             | ALLEN BOLT (Ø5/16*60MM)   |        | 4 PCS  |
| В          | SEAT FRAME       |          | 1PC  | 3             | ALLEN BOLT (Ø5/16*40MM)   |        | 2 PCS  |
|            |                  |          |      | 4             | SPRING WASHER (Ø5/16*2MM) | Ø      | 10 PCS |
| С          | FRONT LEGS       |          | 2PCS | 5             | FLAT WASHER (Ø5/16*2MM)   | 0      | 10 PCS |
|            |                  |          |      | 6             | ALLEN BOLT (Ø1/4* 40MM)   |        | 2 PCS  |
| D          | ARM CHAIR (L/ R) | <b>S</b> | 2PCS | 7             | ALLEN BOLT (Ø1/4* 40MM)   |        | 2 PCS  |
|            |                  |          |      | 8             | SPRING WASHER (Ø1/4*2MM)  | Ø      | 4 PCS  |
|            |                  |          |      | 9             | FLAT WASHER (Ø1/4*2MM)    | 0      | 4 PCS  |
|            |                  |          |      | 10            | ALLEN KEY (M4)            |        | 1 Pc   |
|            |                  |          |      | 11            | WOOD DOWEL (Ø10*35MM)     | Ø      | 1 Pc   |
|            |                  |          |      |               |                           |        |        |