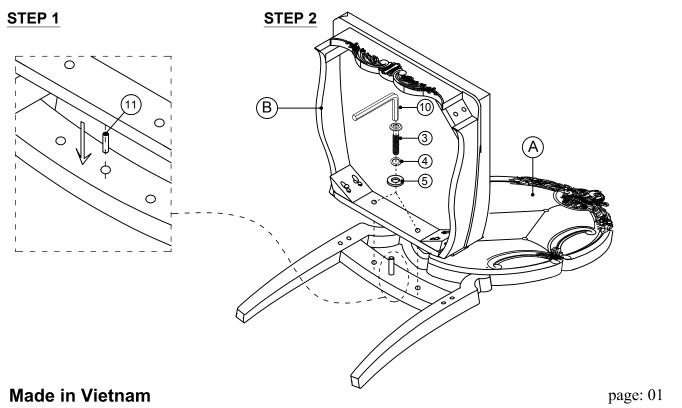

| PARTS LIST |                  |          |      | HARDWARE LIST |                           |        |        |
|------------|------------------|----------|------|---------------|---------------------------|--------|--------|
| NO         | DESCRIPTION      | SKETCH   | QTY  | NO            | DESCRIPTION               | SKETCH | QTY    |
| A          | BACK FRAME       |          | 1PC  | 1             | ALLEN BOLT (Ø5/16*70MM)   |        | 4 PCS  |
|            |                  |          |      | 2             | ALLEN BOLT (Ø5/16*60MM)   |        | 4 PCS  |
| В          | SEAT FRAME       |          | 1PC  | 3             | ALLEN BOLT (Ø5/16*40MM)   |        | 2 PCS  |
|            |                  |          |      | 4             | SPRING WASHER (Ø5/16*2MM) | Ø      | 10 PCS |
| С          | FRONT LEGS       |          | 2PCS | 5             | FLAT WASHER (Ø5/16*2MM)   | 0      | 10 PCS |
|            |                  |          |      | 6             | ALLEN BOLT (Ø1/4* 40MM)   |        | 2 PCS  |
| D          | ARM CHAIR (L/ R) | <b>S</b> | 2PCS | 7             | ALLEN BOLT (Ø1/4* 40MM)   |        | 2 PCS  |
|            |                  |          |      | 8             | SPRING WASHER (Ø1/4*2MM)  | Ø      | 4 PCS  |
|            |                  |          |      | 9             | FLAT WASHER (Ø1/4*2MM)    | 0      | 4 PCS  |
|            |                  |          |      | 10            | ALLEN KEY (M4)            |        | 1 Pc   |
|            |                  |          |      | 11            | WOOD DOWEL (Ø10*35MM)     | Ø      | 1 Pc   |
|            |                  |          |      |               |                           |        |        |