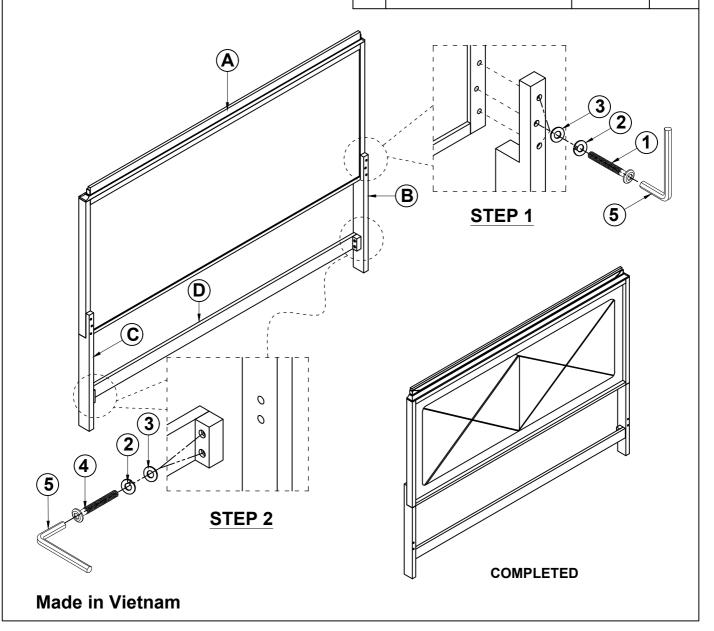

# ASSEMBLY INSTRUCTION MODEL: #23918 EASTERN KING BED HEADBOARD

Thank you for purchasing this quality product. Be sure to check all packing material carefully for small parts which may have come loose inside the carton during shipment. Separate, identify and count all parts and metal hardware. Compare with parts list to be sure all parts are present. If any part(s) are missing or damaged, please contact your local furniture dealer. For efficient and speedy service, please indicate the model number and code letter of part(s) needed.

\*\*\* Do not fully tighten screws until fully assembled \*\*\*

|    | PARTS LIST  |        |      |    | HARDWARE LIST                |          |        |  |
|----|-------------|--------|------|----|------------------------------|----------|--------|--|
| NO | DESCRIPTION | SKETCH | QTY  | NO | DESCRIPTION                  | SKETCH   | QTY    |  |
| Α  | HEADBOARD   |        | 1 Pc | 1  | ALLEN BOLT (Ø5/16*35mm)      |          | 6 Pcs  |  |
| В  | LEFT LEG    |        | 1 Pc | 2  | SPRING WASHER (Ø5/16*11*2mm) | <b>®</b> | 10 Pcs |  |
| С  | RIGHT LEG   |        | 1 Pc | 3  | FLAT WASHER (Ø5/16*19*2mm)   | 0        | 10 Pcs |  |
| D  | CROSSBAR    |        | 1 Pc | 4  | ALLEN BOLT (Ø1/4*35mm)       |          | 4 Pcs  |  |
|    |             |        |      | 5  | ALLEN KEY (M4)               |          | 1 Pc   |  |

#### STEP 2