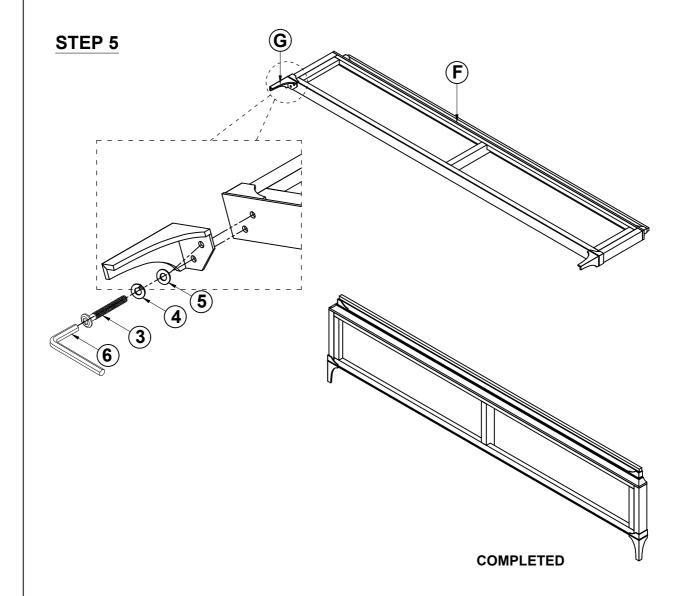

\*\*\* Do not fully tighten screws until fully assembled \*\*\*

|    | PARTS LIST  |        |       |  |  |
|----|-------------|--------|-------|--|--|
| NO | DESCRIPTION | SKETCH | QTY   |  |  |
| F  | FOOTBOARD   |        | 1 Pc  |  |  |
| G  | LEGS        |        | 2 Pcs |  |  |

|    | HARDWARE LIST                |          |      |  |  |  |
|----|------------------------------|----------|------|--|--|--|
| NO | DESCRIPTION                  | SKETCH   | QTY  |  |  |  |
| 3  | ALLEN BOLT (Ø5/16*20mm)      | <u> </u> | 4Pcs |  |  |  |
| 4  | SPRING WASHER (Ø5/16*11*2mm) | <b>©</b> | 4Pcs |  |  |  |
| 5  | FLAT WASHER (Ø5/16*16*2mm)   | 0        | 4Pcs |  |  |  |
| 6  | ALLEN KEY (M4)               |          | 1 Pc |  |  |  |