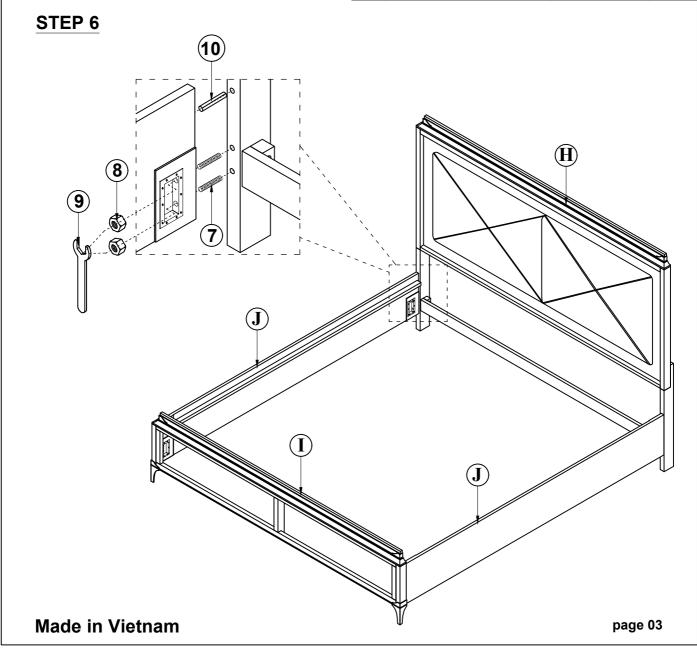

\*\*\* Do not fully tighten screws until fully assembled \*\*\*

|    | PARTS LIST  |        |       |  |  |
|----|-------------|--------|-------|--|--|
| NO | DESCRIPTION | SKETCH | QTY   |  |  |
| Н  | HEADBOARD   |        | 1 Pc  |  |  |
| ı  | FOOTBOARD   |        | 1 Pc  |  |  |
| J  | SIDE RAILS  |        | 2 Pcs |  |  |

|    | HARDWARE LIST          |        |       |  |  |  |  |
|----|------------------------|--------|-------|--|--|--|--|
| NO | DESCRIPTION            | SKETCH | QTY   |  |  |  |  |
| 7  | BOLT (Ø5/16*90mm)      |        | 8 Pcs |  |  |  |  |
| 8  | NUT (Ø5/16*12*6mm)     | •      | 8 Pcs |  |  |  |  |
| 9  | SPANNER WRENCH (M12)   | J      | 1 Pc  |  |  |  |  |
| 10 | WOODEN PEGS (Ø10*40mm) |        | 4 Pcs |  |  |  |  |