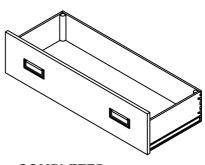

|
|   |                        | SKETCH     | QTY   |  |  |  |
| Α | DRAWER FRONT           |            | 2 Pcs |  |  |  |
| В | BACK PANEL OF DRAWER   |            | 2 Pcs |  |  |  |
| С | SIDE PANEL OF DRAWER   |            | 4 Pcs |  |  |  |
| D | BOTTOM SUPPORT         |            | 2 Pcs |  |  |  |
| E | BOTTOM PANEL OF DRAWER | $\Diamond$ | 2 Pcs |  |  |  |

|    | HARDWARE LIST               |                  |        |  |  |  |  |
|----|-----------------------------|------------------|--------|--|--|--|--|
| NO | DESCRIPTION                 | SKETCH           | QTY    |  |  |  |  |
| 1  | PHILLIPS SCREW (Ø5/32*22mm) | <b>Community</b> | 16 Pcs |  |  |  |  |
| 2  | SCREW (#8 * 15mm)           | a                | 4 Pcs  |  |  |  |  |

#### STEP 2



#### STEP 3



#### STEP 4





**COMPLETED** 

Made in Vietnam

page 01

## ASSEMBLY INSTRUCTION MODEL: #23919 EASTERN KING BED FOOTBOARD

Thank you for purchasing this quality product. Be sure to check all packing material carefully for small parts which may have come loose inside the carton during shipment. Separate, identify and count all parts and metal hardware. Compare with parts list to be sure all parts are present. If any part(s) are missing or damaged, please contact your local furniture dealer. For efficient and speedy service, please indicate the model number and code letter of part(s) needed.

\*\*\* Do not fully tighten screws until fully assembled \*\*\*

|    | PARTS LIST  |        |       |  |  |
|----|-------------|--------|-------|--|--|
| NO | DESCRIPTION | SKETCH | QTY   |  |  |
| F  | FOOTBOARD