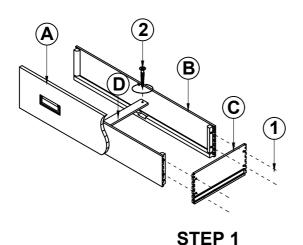

## ASSEMBLY INSTRUCTION MODEL: #23919 EASTERN KING BED FOOTBOARD

Thank you for purchasing this quality product. Be sure to check all packing material carefully for small parts which may have come loose inside the carton during shipment. Separate, identify and count all parts and metal hardware. Compare with parts list to be sure all parts are present. If any part(s) are missing or damaged, please contact your local furniture dealer. For efficient and speedy service, please indicate the model number and code letter of part(s) needed.

\*\*\* Do not fully tighten screws until fully assembled \*\*\*

|   | PARTS LIST             |            |       |  |  |  |
|---|------------------------|------------|-------|--|--|--|
|   |                        | SKETCH     | QTY   |  |  |  |
| Α | DRAWER FRONT           |            | 2 Pcs |  |  |  |
| В | BACK PANEL OF DRAWER   |            | 2 Pcs |  |  |  |
| С | SIDE PANEL OF DRAWER   |            | 4 Pcs |  |  |  |
| D | BOTTOM SUPPORT         |            | 2 Pcs |  |  |  |
| E | BOTTOM PANEL OF DRAWER | $\Diamond$ | 2 Pcs |  |  |  |

|    | HARDWARE LIST               |                  |        |  |  |  |  |
|----|-----------------------------|------------------|--------|--|--|--|--|
| NO | DESCRIPTION                 | SKETCH           | QTY    |  |  |  |  |
| 1  | PHILLIPS SCREW (Ø5/32*22mm) | <b>Community</b> | 16 Pcs |  |  |  |  |
| 2  | SCREW (#8 * 15mm)           | a                | 4 Pcs  |  |  |  |  |