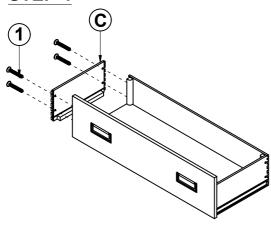

## ASSEMBLY INSTRUCTION MODEL: #23919 EASTERN KING BED FOOTBOARD

Thank you for purchasing this quality product. Be sure to check all packing material carefully for small parts which may have come loose inside the carton during shipment. Separate, identify and count all parts and metal hardware. Compare with parts list to be sure all parts are present. If any part(s) are missing or damaged, please contact your local furniture dealer. For efficient and speedy service, please indicate the model number and code letter of part(s) needed.

\*\*\* Do not fully tighten screws until fully assembled \*\*\*

|   | PARTS LIST             |            |       |  |  |  |
|---|------------------------|------------|-------|--|--|--|
|   |                        | SKETCH     | QTY   |  |  |  |
| Α | DRAWER FRONT           |            | 2 Pcs |  |  |  |
| В | BACK PANEL OF DRAWER   |            | 2 Pcs |  |  |  |
| С | SIDE PANEL OF DRAWER   |            | 4 Pcs |  |  |  |
| D | BOTTOM SUPPORT         |            | 2 Pcs |  |  |  |
| E | BOTTOM PANEL OF DRAWER | $\Diamond$ | 2 Pcs |  |  |  |

|    | HARDWARE LIST               |                  |        |  |  |  |  |
|----|-----------------------------|------------------|--------|--|--|--|--|
| NO | DESCRIPTION                 | SKETCH           | QTY    |  |  |  |  |
| 1  | PHILLIPS SCREW (Ø5/32*22mm) | <b>Community</b> | 16 Pcs |  |  |  |  |
| 2  | SCREW (#8 * 15mm)           | a                | 4 Pcs  |  |  |  |  |