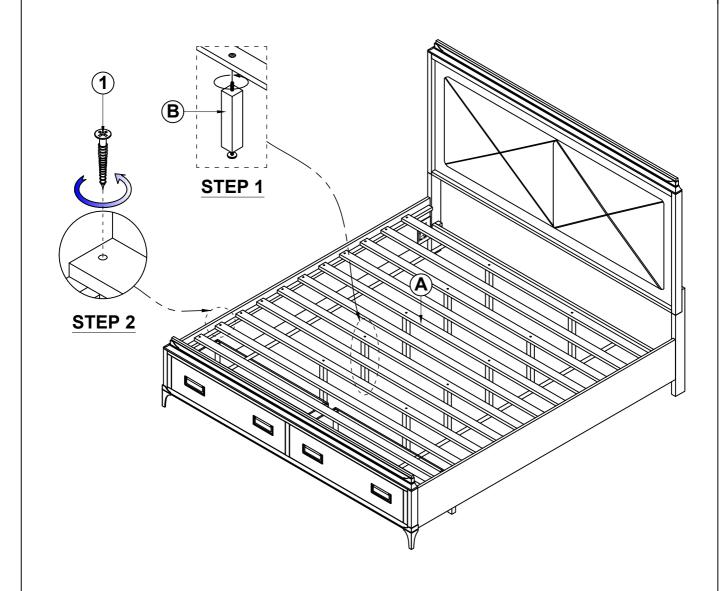

\*\*\* Do not fully tighten screws until fully assembled \*\*\*

|    | PARTS LIST   |          |        |  |  |  |
|----|--------------|----------|--------|--|--|--|
| NO | DESCRIPTION  | SKETCH   | QTY    |  |  |  |
| Α  | SLATS        |          | 1 Set  |  |  |  |
| В  | SUPPORT LEGS | <b>←</b> | 10 Pcs |  |  |  |

|    | HARDWARE LIST   |        |        |  |  |
|----|-----------------|--------|--------|--|--|
| NO | DESCRIPTION     | SKETCH | QTY    |  |  |
| 1  | SCREW (#8*35mm) | a      | 26 Pcs |  |  |

Made in Vietnam